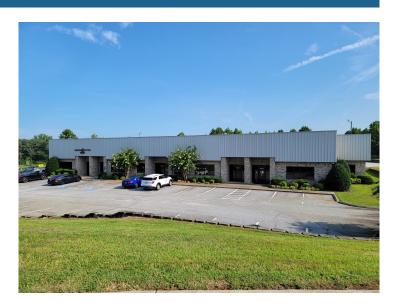

# 1 Distribution Ct. Suite B Greer, SC 29650

Office / Flex space for lease just off Pelham Road

**Property Type** Flex Space, Office

Status Leased

Lease Rate \$12.50 Modified Gross
Square Feet +/- 2,400 Square Feet

## **PROPERTY FEATURES**

- Located close to the intersection of Hwy 14 and Pelham Rd.
- One large 52' x 29' open office / work space with 9' ceilings
- Two offices and two restrooms
- Roll-up door available
- New paint and carpet throughout
- Tenant to pay utilities and trash service only