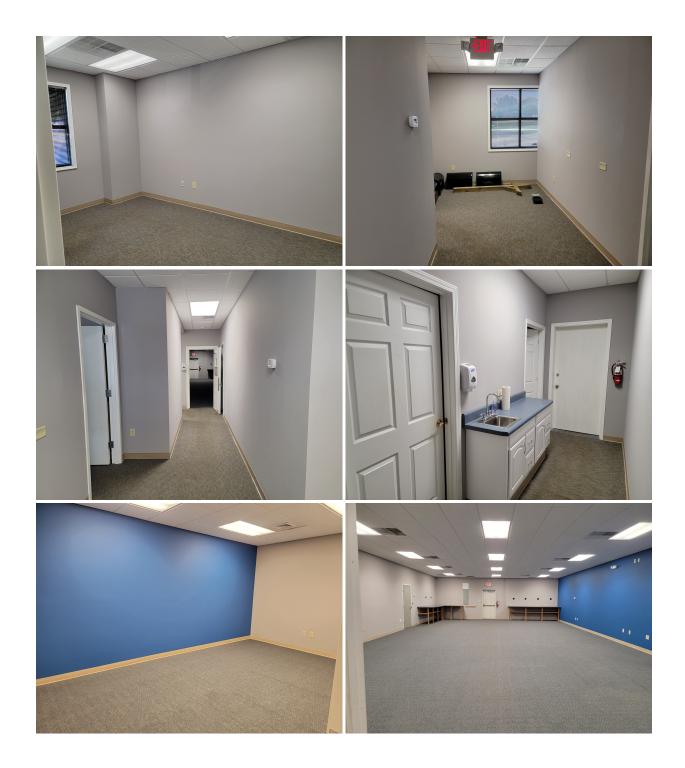

## **PROPERTY FEATURES**

- Located close to the intersection of Hwy 14 and Pelham Rd.
- One large 52' x 29' open office / work space with 9' ceilings
- Two offices and two restrooms
- Roll-up door available
- New paint and carpet throughout
- Tenant to pay utilities and trash service only