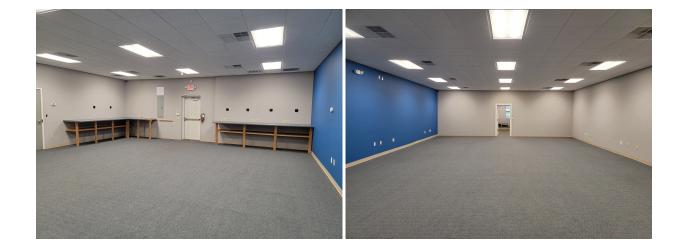

## **PROPERTY FEATURES**

- Located close to the intersection of Hwy 14 and Pelham Rd.
- One large 52' x 29' open office / work space with 9' ceilings
- Two offices and two restrooms
- Roll-up door available
- New paint and carpet throughout
- Tenant to pay utilities and trash service only