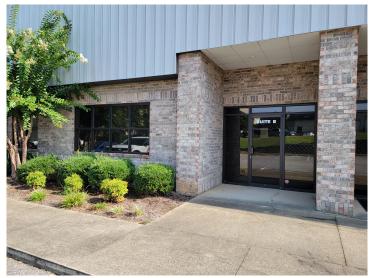

## **PROPERTY FEATURES**

- Located close to the intersection of Hwy 14 and Pelham Rd.
- One large 52' x 29' open office / work space with 9' ceilings
- Two offices and two restrooms
- Roll-up door available
- New paint and carpet throughout
- Tenant to pay utilities and trash service only