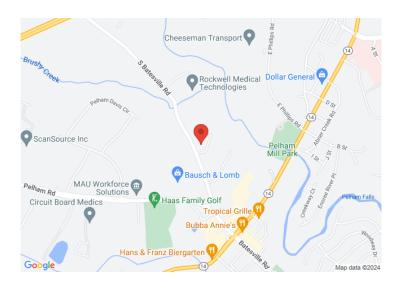

## **PROPERTY FEATURES**

- Located close to the intersection of Hwy 14 and Pelham Rd.
- One large 52' x 29' open office / work space with 9' ceilings
- Two offices and two restrooms
- Roll-up door available
- New paint and carpet throughout
- Tenant to pay utilities and trash service only