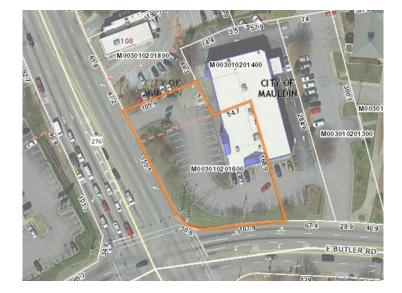

# 1 East Butler Road Mauldin, SC 29662

## +\- 0.62 Acres | Prime Corner Lot

| <b>Property Type</b> | Land, Redevelopment, Retail |
|----------------------|-----------------------------|
| Status               | Sold                        |
| Lease Rate           | \$85,000 / year             |
| Acreage              | +/- 0.62 Acre(s)            |
| County               | Greenville                  |
| Тах Мар              | M003010201600               |
|                      |                             |

### **PROPERTY FEATURES**

- Prime Corner Lot
- Located in Mauldin City Center Project
- Land Only (Does not include building)

All information contained herein has been obtained from sources deemed reliable, but we cannot guarantee it. It is also subject to change without notice.