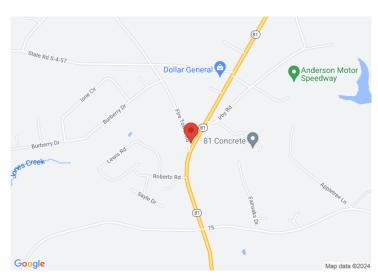

## 100 Fire Tower Road Williamston, SC 29697

Operating Retail Location, Flex Office with Laydown Yard

**Property Type** Office, Retail

Status Sold Sale Price \$279,000

Acreage +/- .89 Acre(s)

**Square Feet** +/- 2,660 Square Feet

## **PROPERTY FEATURES**

- Turnkey operating Convenience Store and Specialty Neighborhood Grocery on rapidly developing SC Hwy 81 corridor 1.5 miles away from Exit 27 on 1-85
- 1500 SF of Retail space with additional outdoor seating, 1156 SF of Warehouse with roll up door
- Ideal location for local retailer or office user needing warehouse and lay down yard
- Potential conversion to self-storage
- New roof, recent electrical upgrades, bathroom renovation
- Operating business sold separately
- All utilities available