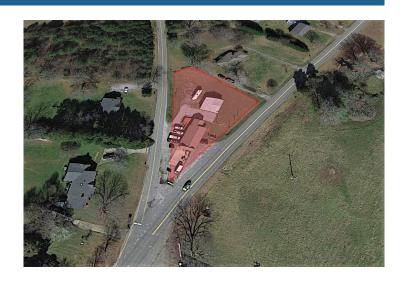

## 100 Fire Tower Road Williamston, SC 29697

Operating Retail Location, Flex Office with Laydown Yard

**Property Type** Office, Retail

Status Sold Sale Price \$279,000

Acreage +/- .89 Acre(s)

**Square Feet** +/- 2,660 Square Feet

## **PROPERTY FEATURES**

- Turnkey operating Convenience Store and Specialty Neighborhood Grocery on rapidly developing SC Hwy 81 corridor 1.5 miles away from Exit 27 on 1-85
- 1500 SF of Retail space with additional outdoor seating, 1156 SF of Warehouse with roll up door
- Ideal location for local retailer or office user needing warehouse and lay down yard
- Potential conversion to self-storage
- New roof, recent electrical upgrades, bathroom renovation
- Operating business sold separately
- All utilities available