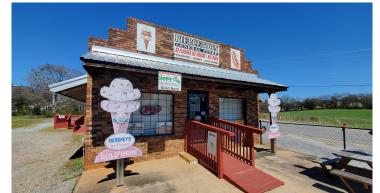

## **PROPERTY FEATURES**

- Turnkey operating Convenience Store and Specialty Neighborhood Grocery on rapidly developing SC Hwy 81 corridor 1.5 miles away from Exit 27 on 1-85
- 1500 SF of Retail space with additional outdoor seating, 1156 SF of Warehouse with roll up door
- Ideal location for local retailer or office user needing warehouse and lay down yard
- Potential conversion to self-storage
- New roof, recent electrical upgrades, bathroom renovation
- Operating business sold separately
- All utilities available