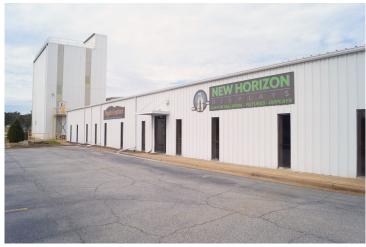

## 1004 Geer Highway Travelers Rest, SC 29690

Light Industrial or Redevelopment Opportunity | 527' Swamp Rabbit Trail Frontage in Travelers Rest, SC

Property Type Industrial, Office, Warehouse/Flex

Status Sold

## **PROPERTY FEATURES**

- Redevelopment Opportunity to Capture 527'
  Frontage on Swamp Rabbit Trail (+\- 500,000 Annual Users)
- +/- 54,000 SF Light Industrial Building consisting of an +/- 8,000 SF Office (3,000 SF of Office Recently Renovated) balance of Warehouse
- New LED Lighting Upgrade Throughout Interior/Exterior (+/- \$60K investment)
- 15,800 ADT | 1.5 Miles to Downtown Travelers Rest
- Warehouse Specs: Main Warehouse Eave Heights
  Range from 14' to 16' and 20' to 22" at apex |
  Additional Contiguous, Warehouse (+)\tau 9,200 SF) has as been obtained from sources deemed reliable,
  Superior Eave Heights Bangeefrom 22' to 24' withit \- \- t is also subject to change without notice.