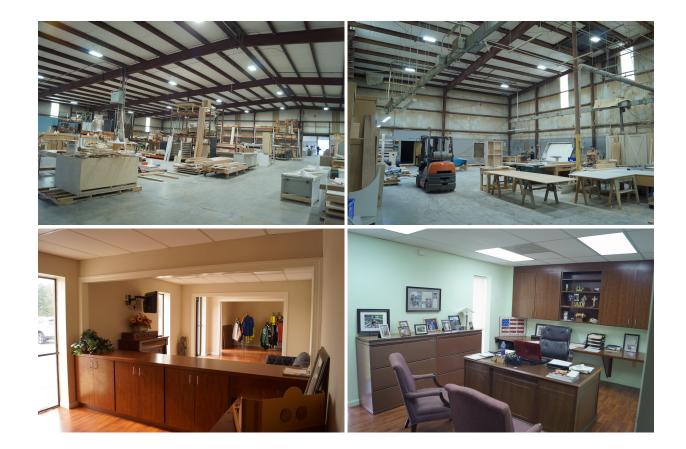

## **PROPERTY FEATURES**

- Redevelopment Opportunity to Capture 527'
  Frontage on Swamp Rabbit Trail (+\- 500,000 Annual Users)
- +/- 54,000 SF Light Industrial Building consisting of an +/- 8,000 SF Office (3,000 SF of Office Recently Renovated) balance of Warehouse
- New LED Lighting Upgrade Throughout Interior/Exterior (+/- \$60K investment)
- 15,800 ADT | 1.5 Miles to Downtown Travelers Rest
- Warehouse Specs: Main Warehouse Eave Heights
  Range from 14' to 16' and 20' to 22" at apex |
  Additional Contiguous, Warehouse (+)\tau 9,200 SF) has as been obtained from sources deemed reliable,
  Superior Eave Heights Bangeefrom 22' to 24' withit \- \- t is also subject to change without notice.