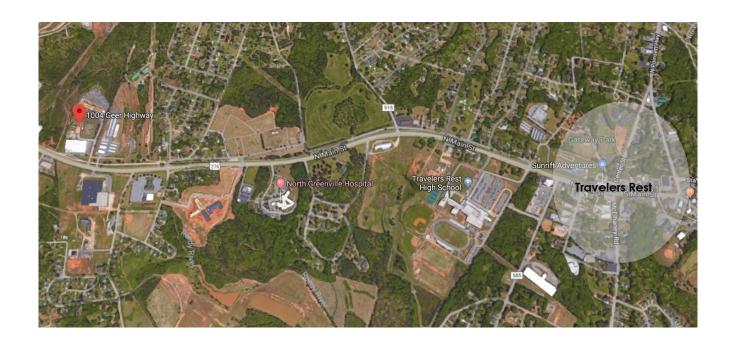

## 1004 Geer Highway Travelers Rest, SC 29690

Light Industrial or Redevelopment Opportunity | 527' Swamp Rabbit Trail Frontage in Travelers Rest, SC

Property Type Industrial, Office, Warehouse/Flex

Status Sold

**Sale Price** \$1,600,000 **Acreage** +/- 6.56 Acre(s)

**Square Feet** +/- 54,000 Square Feet

**Zoning** Split 75% I-1 / Balance Unzoned

County Greenville
Tax Map 0506060100116

BRAD DOYLE

brad@kdsproperties.com