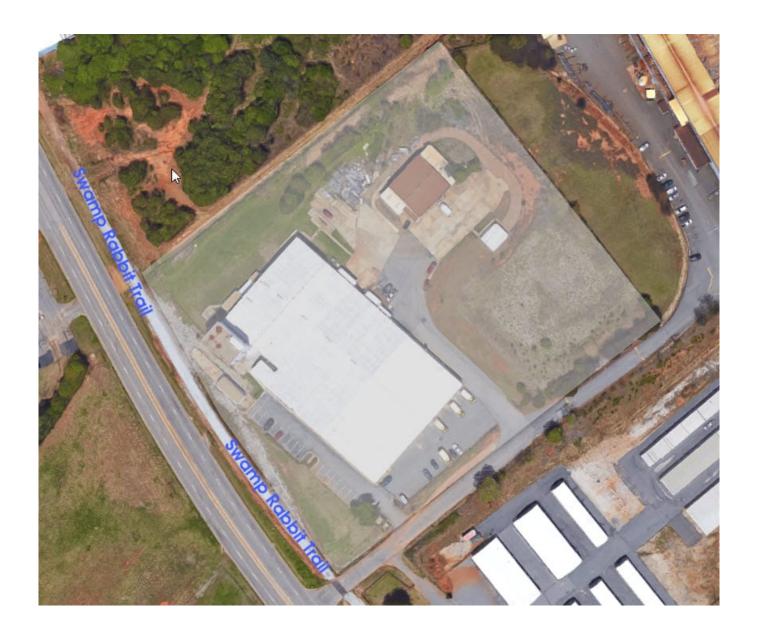

## 1004 Geer Highway Travelers Rest, SC 29690

Light Industrial or Redevelopment Opportunity | 527' Swamp Rabbit Trail Frontage in Travelers Rest, SC

Property Type Industrial, Office, Warehouse/Flex

Status Sold

**Sale Price** \$1,600,000 **Acreage** +/- 6.56 Acre(s)

**Square Feet** +/- 54,000 Square Feet

**Zoning** Split 75% I-1 / Balance Unzoned

County Greenville
Tax Map 0506060100116

BRAD DOYLE

brad@kdsproperties.com

## **PROPERTY FEATURES**

- Redevelopment Opportunity to Capture 527'
  Frontage on Swamp Rabbit Trail (+\- 500,000 Annual Users)
- +/- 54,000 SF Light Industrial Building consisting of an +/- 8,000 SF Office (3,000 SF of Office Recently Renovated) balance of Warehouse
- New LED Lighting Upgrade Throughout Interior/Exterior (+/- \$60K investment)
- 15,800 ADT | 1.5 Miles to Downtown Travelers Rest
- Warehouse Specs: Main Warehouse Eave Heights
  Range from 14' to 16' and 20' to 22" at apex |
  Additional Contiguous, Warehouse (+)\tau 9,200 SF) has as been obtained from sources deemed reliable,
  Superior Eave Heights Bangeefrom 22' to 24' withit \- \- t is also subject to change without notice.