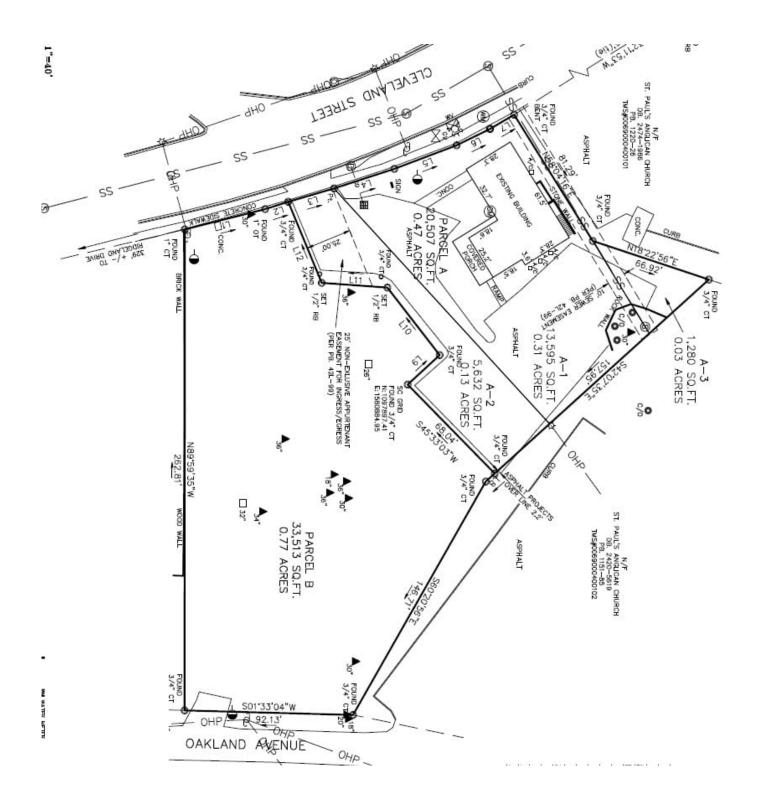

**Sale Price** \$1,600,000 **Acreage** +/- 6.56 Acre(s)

**Square Feet** +/- 54,000 Square Feet

**Zoning** Split 75% I-1 / Balance Unzoned

County Greenville
Tax Map 0506060100116

BRAD DOYLE

brad@kdsproperties.com