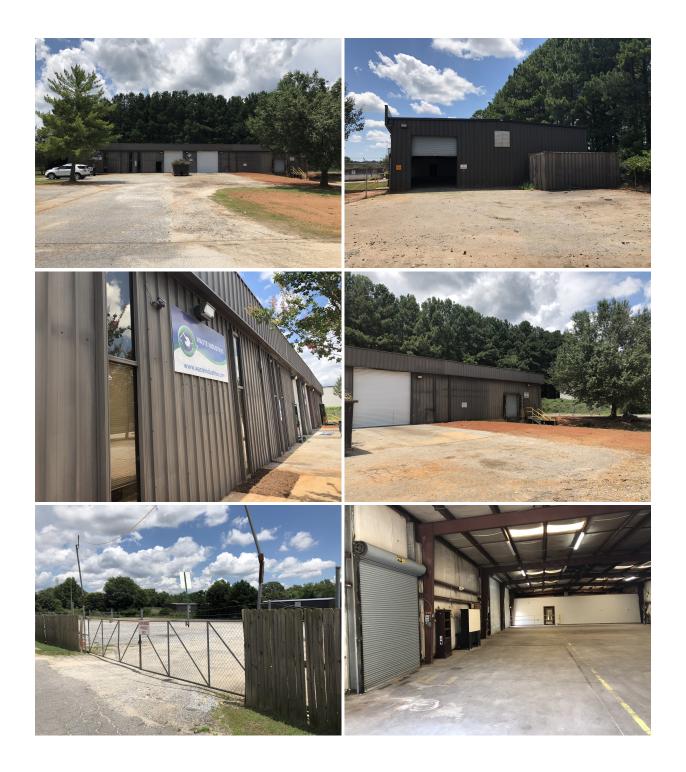

## 101 & 102 Leader Drive Powdersville, SC 29673

Renovate-to-Suit Flex Building with Office Area plus Laydown Yard/Parking Lot

**Property Type** Warehouse/Flex

Status Leased

Lease Rate \$6.40/SF Modified Gross
Square Feet +/- 7,500 Square Feet

## PROPERTY FEATURES

- Well located within the Powdersville Community with proximity to I-85 and nearby Greenville, SC
- 7,500 SF Flex Building with 2,500 SF Finished Office Area
- Previously used as hub of operations for Waste Industries Truck Maintenance & Parking
- 1.38 Acres Main Site Plus 1.57 Acres Laydown Yard/Parking Lot
- Owner will Renovate to Suit new Tenant
- Drive-in Doors (3) and Dock High Door (1)
- Water, Septic, Electricity, and Gas available to site
- Modified Gross: Owner pays base year taxes and insurance