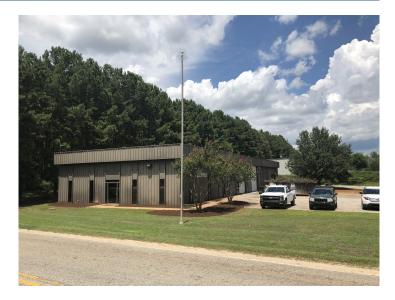

## 101 & 102 Leader Drive Powdersville, SC 29673

Renovate-to-Suit Flex Building with Office Area plus Laydown Yard/Parking Lot

**Property Type** Warehouse/Flex

Status Leased

Lease Rate \$6.40/SF Modified Gross
Square Feet +/- 7,500 Square Feet

## PROPERTY FEATURES

- Well located within the Powdersville Community with proximity to I-85 and nearby Greenville, SC
- 7,500 SF Flex Building with 2,500 SF Finished Office Area
- Previously used as hub of operations for Waste Industries Truck Maintenance & Parking
- 1.38 Acres Main Site Plus 1.57 Acres Laydown Yard/Parking Lot
- Owner will Renovate to Suit new Tenant
- Drive-in Doors (3) and Dock High Door (1)
- Water, Septic, Electricity, and Gas available to site
- Modified Gross: Owner pays base year taxes and insurance