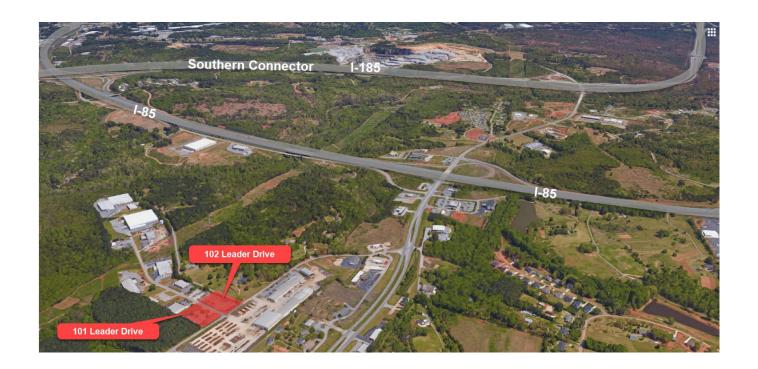

## 101 & 102 Leader Drive Powdersville, SC 29673

Renovate-to-Suit Flex Building with Office Area plus Laydown Yard/Parking Lot

**Property Type** Warehouse/Flex

Status Leased

Lease Rate \$6.40/SF Modified Gross
Square Feet +/- 7,500 Square Feet

## PROPERTY FEATURES

- Well located within the Powdersville Community with proximity to I-85 and nearby Greenville, SC
- 7,500 SF Flex Building with 2,500 SF Finished Office Area
- Previously used as hub of operations for Waste Industries Truck Maintenance & Parking
- 1.38 Acres Main Site Plus 1.57 Acres Laydown Yard/Parking Lot
- Owner will Renovate to Suit new Tenant
- Drive-in Doors (3) and Dock High Door (1)
- Water, Septic, Electricity, and Gas available to site
- Modified Gross: Owner pays base year taxes and insurance