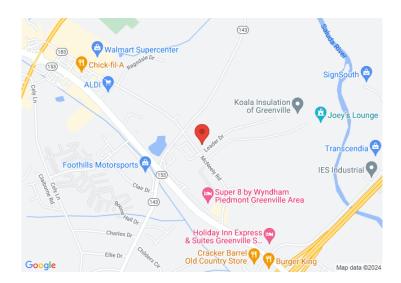

## 101 & 102 Leader Drive Powdersville, SC 29673

Renovate-to-Suit Flex Building with Office Area plus Laydown Yard/Parking Lot

**Property Type** Warehouse/Flex

Status Leased

Lease Rate \$6.40/SF Modified Gross
Square Feet +/- 7,500 Square Feet

## PROPERTY FEATURES

- Well located within the Powdersville Community with proximity to I-85 and nearby Greenville, SC
- 7,500 SF Flex Building with 2,500 SF Finished Office Area
- Previously used as hub of operations for Waste Industries Truck Maintenance & Parking
- 1.38 Acres Main Site Plus 1.57 Acres Laydown Yard/Parking Lot
- Owner will Renovate to Suit new Tenant
- Drive-in Doors (3) and Dock High Door (1)
- Water, Septic, Electricity, and Gas available to site
- Modified Gross: Owner pays base year taxes and insurance