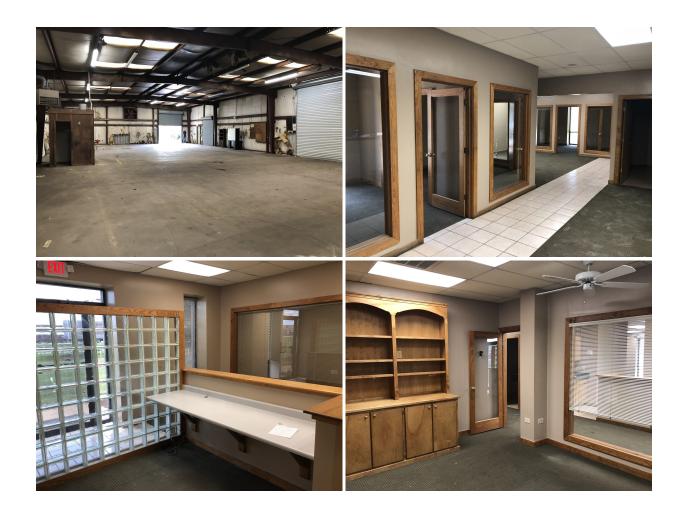

## 101 & 102 Leader Drive Powdersville, SC 29673

Renovate-to-Suit Flex Building with Office Area plus Laydown Yard/Parking Lot

**Property Type** Warehouse/Flex

Status Leased

Lease Rate \$6.40/SF Modified Gross
Square Feet +/- 7,500 Square Feet

## PROPERTY FEATURES

- Well located within the Powdersville Community with proximity to I-85 and nearby Greenville, SC
- 7,500 SF Flex Building with 2,500 SF Finished Office Area
- Previously used as hub of operations for Waste Industries Truck Maintenance & Parking
- 1.38 Acres Main Site Plus 1.57 Acres Laydown Yard/Parking Lot
- Owner will Renovate to Suit new Tenant
- Drive-in Doors (3) and Dock High Door (1)
- Water, Septic, Electricity, and Gas available to site
- Modified Gross: Owner pays base year taxes and insurance