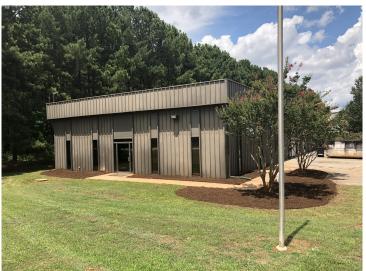

## 101 & 102 Leader Drive Powdersville, SC 29673

Renovate-to-Suit Flex Building with Office Area plus Laydown Yard/Parking Lot

**Property Type** Warehouse/Flex

Status Leased

Lease Rate \$6.40/SF Modified Gross
Square Feet +/- 7,500 Square Feet

## PROPERTY FEATURES

- Well located within the Powdersville Community with proximity to I-85 and nearby Greenville, SC
- 7,500 SF Flex Building with 2,500 SF Finished Office Area
- Previously used as hub of operations for Waste Industries Truck Maintenance & Parking
- 1.38 Acres Main Site Plus 1.57 Acres Laydown Yard/Parking Lot
- Owner will Renovate to Suit new Tenant
- Drive-in Doors (3) and Dock High Door (1)
- Water, Septic, Electricity, and Gas available to site
- Modified Gross: Owner pays base year taxes and insurance