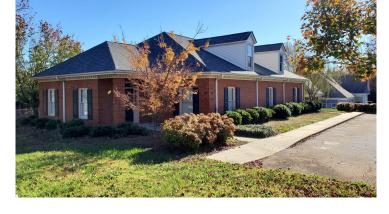

## 101 South Venture Drive Greenville, SC 29615

Medical office conveniently located next to the Patewood Medical Campus

**Property Type** Medical Status Leased

Lease Rate \$18.00/SF NNN
Acreage +/- 0.55 Acre(s)

## **PROPERTY FEATURES**

- 2,727 SF of medical office adjacent to Patewood Medical Center
- 15 parking spaces, convenient and ample patient parking
- Rear entrance/exit for staff or post-op patients
- Well waiting and sick waiting areas in lobby
- Up to 8 exam rooms, procedure/lab room
- Ideal for 2 or 3 providers and staff
- Located 1 block south of Patewood Drive and Pelham Road