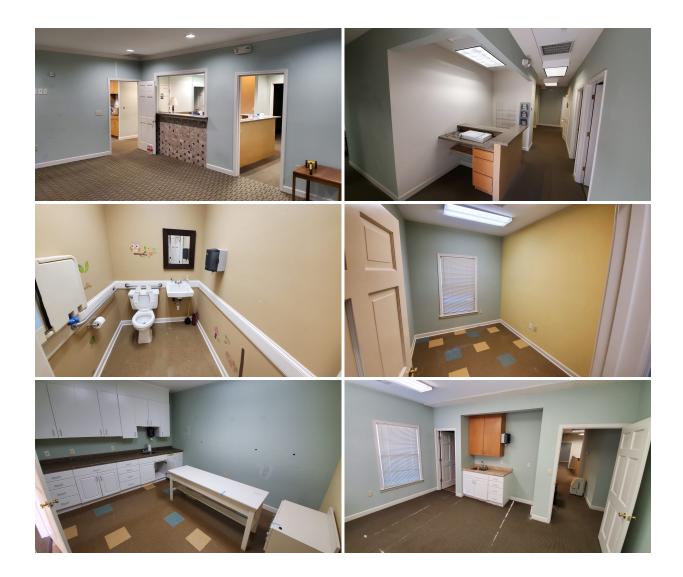

## **PROPERTY FEATURES**

- 2,727 SF of medical office adjacent to Patewood Medical Center
- 15 parking spaces, convenient and ample patient parking
- Rear entrance/exit for staff or post-op patients
- Well waiting and sick waiting areas in lobby
- Up to 8 exam rooms, procedure/lab room
- Ideal for 2 or 3 providers and staff
- Located 1 block south of Patewood Drive and Pelham Road