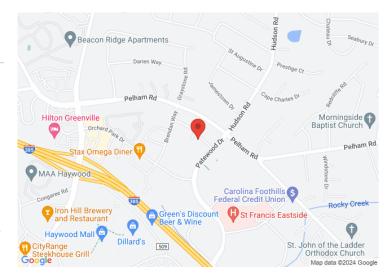

## 101 South Venture Drive Greenville, SC 29615

Medical office conveniently located next to the Patewood Medical Campus

**Property Type** Medical Status Leased

Lease Rate \$18.00/SF NNN
Acreage +/- 0.55 Acre(s)

## **PROPERTY FEATURES**

- 2,727 SF of medical office adjacent to Patewood Medical Center
- 15 parking spaces, convenient and ample patient parking
- Rear entrance/exit for staff or post-op patients
- Well waiting and sick waiting areas in lobby
- Up to 8 exam rooms, procedure/lab room
- Ideal for 2 or 3 providers and staff
- Located 1 block south of Patewood Drive and Pelham Road