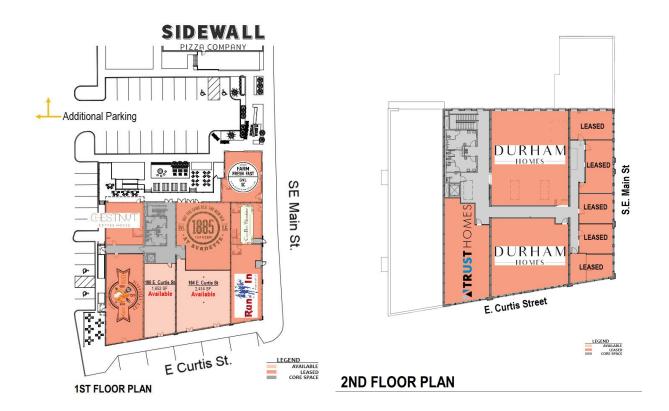

### **PROPERTY FEATURES**

- Historical community gathering space in the heart of Downtown Simpsonville
- 2020 Recipient of the SC Historic Preservation Award
- 25,000 SF Multitenant Development
- Available Space: +/- 2,339 SF (104B) | +/- 1,652 SF (108E)
- Tenants include Sidewall Pizza, Chestnut Coffee, Farm Fresh Fast, Run In and 1885 Tap Room
- Ample parking available