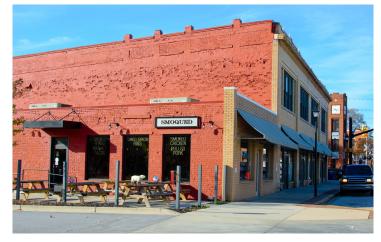

### **PROPERTY FEATURES**

- Historical community gathering space in the heart of Downtown Simpsonville
- 2020 Recipient of the SC Historic Preservation Award
- 25,000 SF Multitenant Development
- Available Space: +/- 2,339 SF (104B) | +/- 1,652 SF (108E)
- Tenants include Sidewall Pizza, Chestnut Coffee, Farm Fresh Fast, Run In and 1885 Tap Room
- Ample parking available