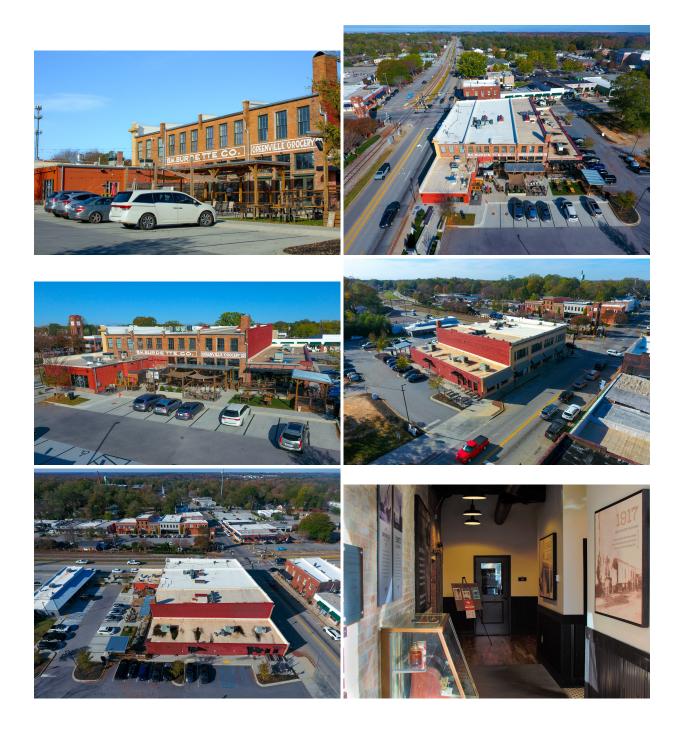

# **101 SE Main Street Simpsonville, SC 29681**

Space Available in Simpsonville's Burdette Central Historic Redevelopment

| <b>Property Type</b> | Office, Retail        |
|----------------------|-----------------------|
| Status               | Leased                |
| Lease Rate           | \$28 - \$30           |
| Acreage              | +/- 2.092 Acre(s)     |
| Square Feet          | +/- 3,991 Square Feet |
| Zoning               | ID                    |
| County               | Greenville            |
| Tax Map              | 0311000100100         |

### **PROPERTY FEATURES**

- Historical community gathering space in the heart of Downtown Simpsonville
- 2020 Recipient of the SC Historic Preservation Award
- 25,000 SF Multitenant Development
- Available Space: +/- 2,339 SF (104B) | +/- 1,652 SF (108E)
- Tenants include Sidewall Pizza, Chestnut Coffee, Farm Fresh Fast, Run In and 1885 Tap Room
- Ample parking available