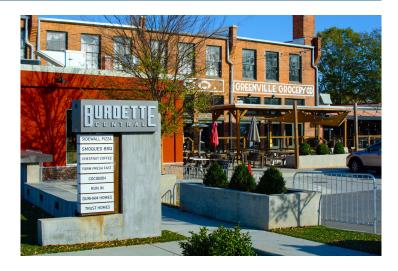

# **101 SE Main Street Simpsonville, SC 29681**

Space Available in Simpsonville's Burdette Central Historic Redevelopment

| <b>Property Type</b> | Office, Retail        |
|----------------------|-----------------------|
| Status               | Leased                |
| Lease Rate           | \$28 - \$30           |
| Acreage              | +/- 2.092 Acre(s)     |
| Square Feet          | +/- 3,991 Square Feet |
| Zoning               | ID                    |
| County               | Greenville            |
| Tax Map              | 0311000100100         |

### **PROPERTY FEATURES**

- Historical community gathering space in the heart of Downtown Simpsonville
- 2020 Recipient of the SC Historic Preservation Award
- 25,000 SF Multitenant Development
- Available Space: +/- 2,339 SF (104B) | +/- 1,652 SF (108E)
- Tenants include Sidewall Pizza, Chestnut Coffee, Farm Fresh Fast, Run In and 1885 Tap Room
- Ample parking available