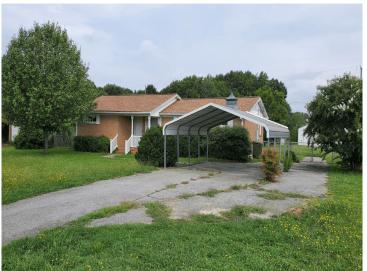

## 102 Harrison Bridge Road Simpsonville, SC 29681

**Property Type** Land, Residential

Status Sold **Sale Price** \$175,000

**Sale Price** \$175,000

Acreage +/- 0.42 Acre(s)

Square Feet +/- 1,182 Square Feet

## **PROPERTY FEATURES**

- 1,182 SF residence on-site with all utilities
- Potential assemblage
- Potential investment as residential income property prior to redevelopment
- Frontage to Harrison Bridge Road with immediate access to I-385
- Minutes from future Bon Secours Simpsonville Medical Campus
- One block east of intersection of I-385 and Harrison Bridge Road