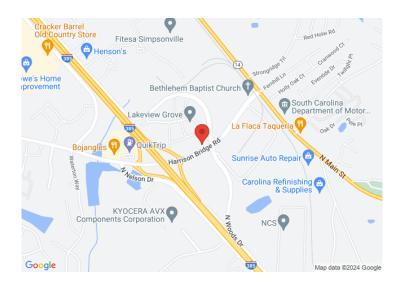

## 102 Harrison Bridge Road Simpsonville, SC 29681

**Property Type** Land, Residential

Status Sold **Sale Price** \$175,000

**Sale Price** \$175,000

Acreage +/- 0.42 Acre(s)

Square Feet +/- 1,182 Square Feet

## **PROPERTY FEATURES**

- 1,182 SF residence on-site with all utilities
- Potential assemblage
- Potential investment as residential income property prior to redevelopment
- Frontage to Harrison Bridge Road with immediate access to I-385
- Minutes from future Bon Secours Simpsonville Medical Campus
- One block east of intersection of I-385 and Harrison Bridge Road