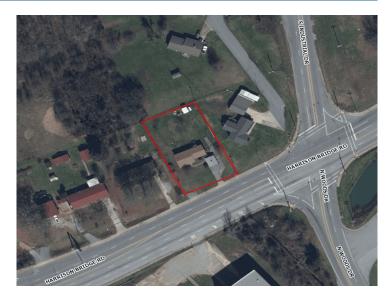

## 102 Harrison Bridge Road Simpsonville, SC 29681

**Property Type** Land, Residential

Status Sold **Sale Price** \$175,000

**Sale Price** \$175,000

Acreage +/- 0.42 Acre(s)

Square Feet +/- 1,182 Square Feet

**Zoning** C-2

**County** Greenville

**Tax Map** 0331000101100

## **PROPERTY FEATURES**

- 1,182 SF residence on-site with all utilities
- Potential assemblage
- Potential investment as residential income property prior to redevelopment
- Frontage to Harrison Bridge Road with immediate access to I-385
- Minutes from future Bon Secours Simpsonville Medical Campus
- One block east of intersection of I-385 and Harrison Bridge Road