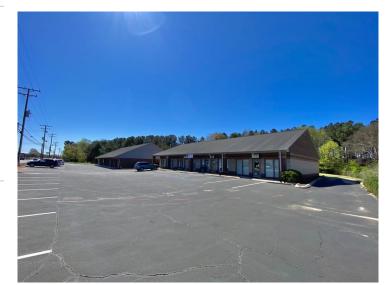

## Office/retail spaces available for lease

#### **PROPERTY FEATURES**

- Unit B 1,363 SF (Unit C recently leased)
- Attractive, well-maintained office/retail center with ample parking
- Zoned C-2 in Greenville County ( outside City Limits of Simpsonville )
- Both spaces provide open space and a few private offices
- Landlord will offer Tenant Improvement Allowance for qualified tenants and terms
- Neighboring Tenants Include Phillips Staffing & Chick-Fil-A Franchisee Operations
- Conveniently Located: 0.5 mi from I-385 1.5 mi from Downtown Simpsonville +/- 5.5 mi from I-85/I-385 interchange