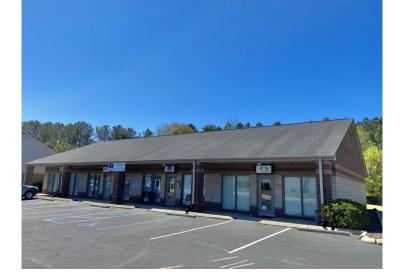

## Office/retail spaces available for lease

#### **PROPERTY FEATURES**

- Unit B 1,363 SF (Unit C recently leased)
- Attractive, well-maintained office/retail center with ample parking
- Zoned C-2 in Greenville County ( outside City Limits of Simpsonville )
- Both spaces provide open space and a few private offices
- Landlord will offer Tenant Improvement Allowance for qualified tenants and terms
- Neighboring Tenants Include Phillips Staffing & Chick-Fil-A Franchisee Operations
- Conveniently Located: 0.5 mi from I-385 1.5 mi from Downtown Simpsonville +/- 5.5 mi from I-85/I-385 interchange