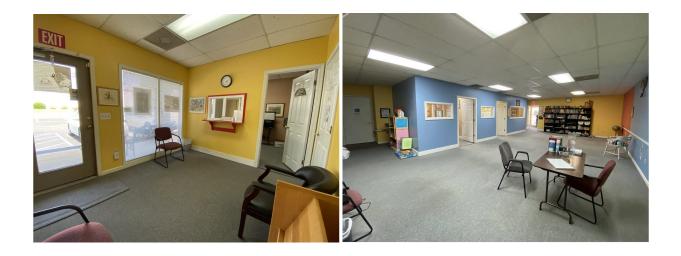

## Office/retail spaces available for lease

#### **PROPERTY FEATURES**

- Unit B 1,363 SF (Unit C recently leased)
- Attractive, well-maintained office/retail center with ample parking
- Zoned C-2 in Greenville County ( outside City Limits of Simpsonville )
- Both spaces provide open space and a few private offices
- Landlord will offer Tenant Improvement Allowance for qualified tenants and terms
- Neighboring Tenants Include Phillips Staffing & Chick-Fil-A Franchisee Operations
- Conveniently Located: 0.5 mi from I-385 1.5 mi from Downtown Simpsonville +/- 5.5 mi from I-85/I-385 interchange