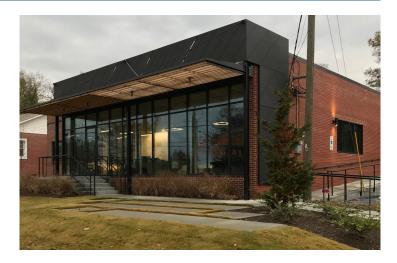

## 112 W Stone Avenue Greenville, SC 29609

Creative Office Space | Downtown Greenville | Flexible Lease Terms

**Property Type** Office Status Leased

**Square Feet** +/- 1,800 Square Feet

**Zoning** OD

**County** Greenville

## **PROPERTY FEATURES**

- CALL BROKER FOR PRICING
- Downtown Location with Easy Access on W Stone Avenue
- Ample, On-site Parking included in Lease Rate
- New Construction with Open Floor Plan
- Co-Tenant is Jack Porter, ideal for Creative-Type User
- Flexible Lease Terms
- Full-Service Lease Rate includes All Operating Expenses