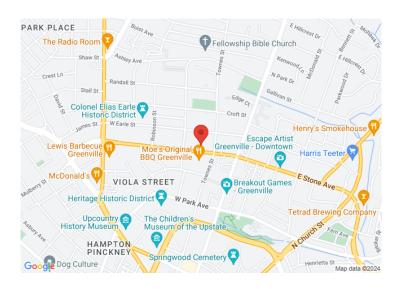

## 112 W Stone Avenue Greenville, SC 29609

Creative Office Space | Downtown Greenville | Flexible Lease Terms

**Property Type** Office Status Leased

**Square Feet** +/- 1,800 Square Feet

**Zoning** OD

**County** Greenville

## **PROPERTY FEATURES**

- CALL BROKER FOR PRICING
- Downtown Location with Easy Access on W Stone Avenue
- Ample, On-site Parking included in Lease Rate
- New Construction with Open Floor Plan
- Co-Tenant is Jack Porter, ideal for Creative-Type User
- Flexible Lease Terms
- Full-Service Lease Rate includes All Operating Expenses