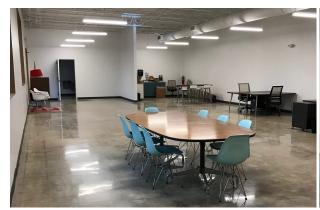

## 112 W Stone Avenue Greenville, SC 29609

Creative Office Space | Downtown Greenville | Flexible Lease Terms

**Property Type** Office Status Leased

**Square Feet** +/- 1,800 Square Feet

**Zoning** OD

**County** Greenville

## **PROPERTY FEATURES**

- CALL BROKER FOR PRICING
- Downtown Location with Easy Access on W Stone Avenue
- Ample, On-site Parking included in Lease Rate
- New Construction with Open Floor Plan
- Co-Tenant is Jack Porter, ideal for Creative-Type User
- Flexible Lease Terms
- Full-Service Lease Rate includes All Operating Expenses