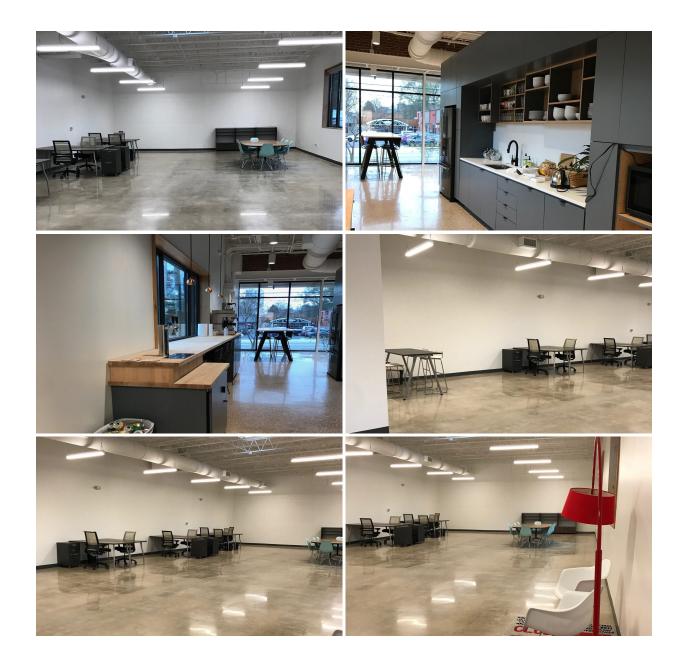

## 112 W Stone Avenue Greenville, SC 29609

Creative Office Space | Downtown Greenville | Flexible Lease Terms

**Property Type** Office Status Leased

**Square Feet** +/- 1,800 Square Feet

**Zoning** OD

**County** Greenville

## **PROPERTY FEATURES**

- CALL BROKER FOR PRICING
- Downtown Location with Easy Access on W Stone Avenue
- Ample, On-site Parking included in Lease Rate
- New Construction with Open Floor Plan
- Co-Tenant is Jack Porter, ideal for Creative-Type User
- Flexible Lease Terms
- Full-Service Lease Rate includes All Operating Expenses