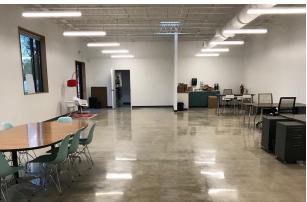

## 112 W Stone Avenue Greenville, SC 29609

Creative Office Space | Downtown Greenville | Flexible Lease Terms

**Property Type** Office Status Leased

**Square Feet** +/- 1,800 Square Feet

**Zoning** OD

**County** Greenville

## **PROPERTY FEATURES**

- CALL BROKER FOR PRICING
- Downtown Location with Easy Access on W Stone Avenue
- Ample, On-site Parking included in Lease Rate
- New Construction with Open Floor Plan
- Co-Tenant is Jack Porter, ideal for Creative-Type User
- Flexible Lease Terms
- Full-Service Lease Rate includes All Operating Expenses