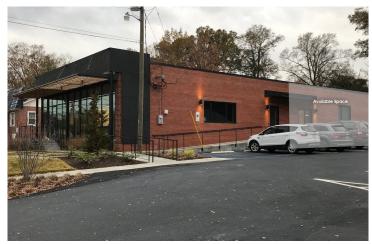

## 112 W Stone Avenue Greenville, SC 29609

Creative Office Space | Downtown Greenville | Flexible Lease Terms

**Property Type** Office Status Leased

**Square Feet** +/- 1,800 Square Feet

**Zoning** OD

**County** Greenville

## **PROPERTY FEATURES**

- CALL BROKER FOR PRICING
- Downtown Location with Easy Access on W Stone Avenue
- Ample, On-site Parking included in Lease Rate
- New Construction with Open Floor Plan
- Co-Tenant is Jack Porter, ideal for Creative-Type User
- Flexible Lease Terms
- Full-Service Lease Rate includes All Operating Expenses