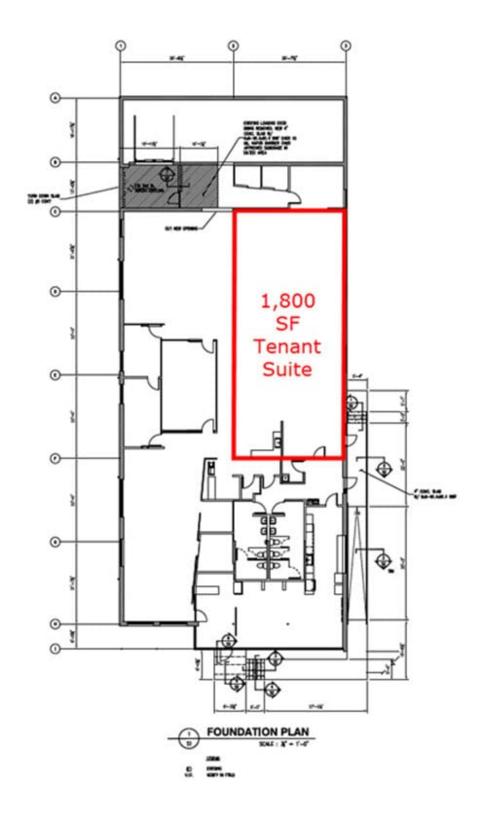

## 112 W Stone Avenue Greenville, SC 29609

Creative Office Space | Downtown Greenville | Flexible Lease Terms

**Property Type** Office Status Leased

**Square Feet** +/- 1,800 Square Feet

**Zoning** OD

**County** Greenville