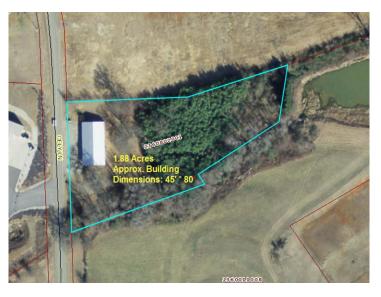

## **Property Type**

| Status     |
|------------|
| Sale Price |
| Acreage    |
| Zoning     |
| County     |
| Tax Map    |

Sold \$375,000 +/- 1.88 Acre(s) Unzoned Anderson 2360802001

#### **PROPERTY FEATURES**

- Excellent Site for Flex/Retail User
- Strong Residential Growth & Demographics
- Flexible Uses Currently UnZoned in Anderson County
- Generally Rectangular in Shape 1.88 Acres
- Metal Building Approximately 3,600SF Currently on Month-to-Month to Local Church
- All Utilities Available to Site