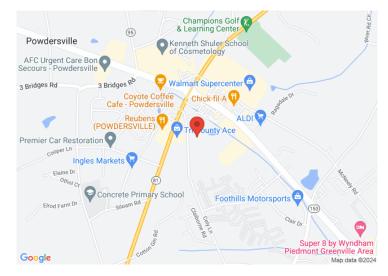

#### **PROPERTY FEATURES**

- Excellent Site for Flex/Retail User
- Strong Residential Growth & Demographics
- Flexible Uses Currently UnZoned in Anderson County
- Generally Rectangular in Shape 1.88 Acres
- Metal Building Approximately 3,600SF Currently on Month-to-Month to Local Church
- All Utilities Available to Site