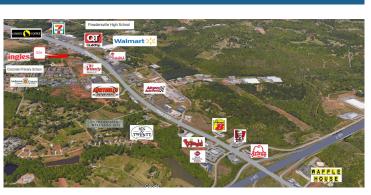

#### **PROPERTY FEATURES**

- Excellent Site for Flex/Retail User
- Strong Residential Growth & Demographics
- Flexible Uses Currently UnZoned in Anderson County
- Generally Rectangular in Shape 1.88 Acres
- Metal Building Approximately 3,600SF Currently on Month-to-Month to Local Church
- All Utilities Available to Site