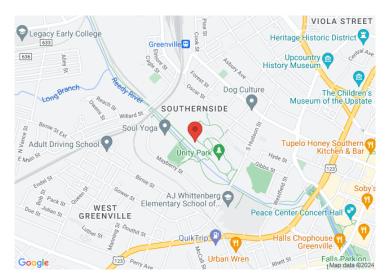

## 115 Welborn Street Greenville, SC 29601

Excellent Retail Space or Creative Office at Unity Park

Property Type Office, Restaurant, Retail

Status Leased

\$16.00/SF/NNN for 2,500 SF -

**Lease Rate** 5,000 SF of Improved Industrial

## **PROPERTY FEATURES**

- 2,500 SF 5,000 SF AVAILABLE FOR LEASE
- \$16/SF NNN
- In the heart of the future Unity Park on Reedy River
- Entrance from main parking and also entrance from Swamp Rabbit Trail
- Improved warehouse space perfect for retail or office use
- · New electric and a new roof
- New sprinkler system in place
- On-Site parking spaces