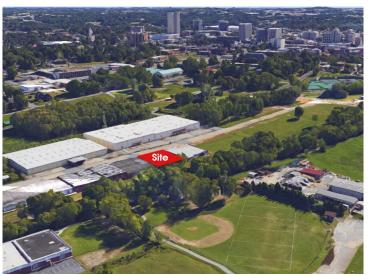

## 115 Welborn Street Greenville, SC 29601

Excellent Retail Space or Creative Office at Unity Park

Property Type Office, Restaurant, Retail

Status Leased

\$16.00/SF/NNN for 2,500 SF -

**Lease Rate** 5,000 SF of Improved Industrial

## **PROPERTY FEATURES**

- 2,500 SF 5,000 SF AVAILABLE FOR LEASE
- \$16/SF NNN
- In the heart of the future Unity Park on Reedy River
- Entrance from main parking and also entrance from Swamp Rabbit Trail
- Improved warehouse space perfect for retail or office use
- · New electric and a new roof
- New sprinkler system in place
- On-Site parking spaces