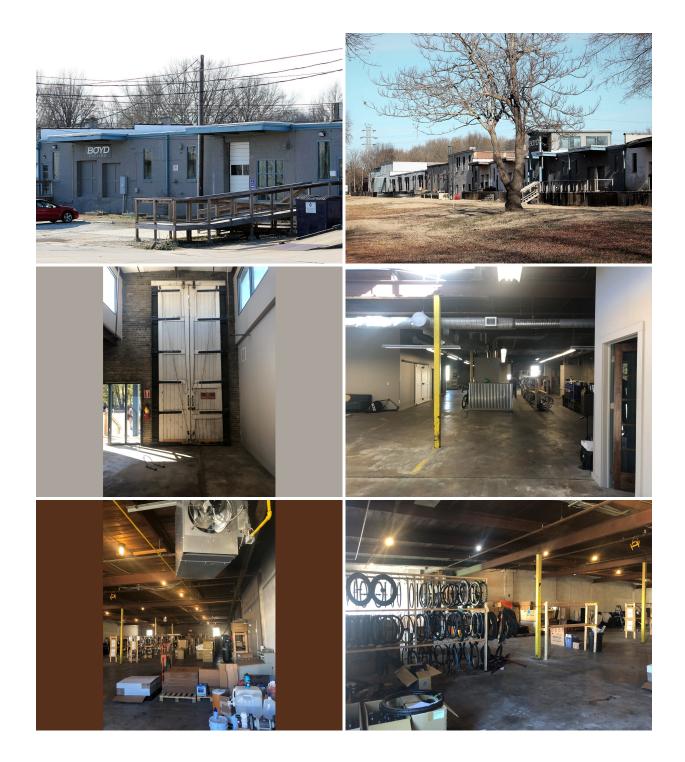

## 115 Welborn Street Greenville, SC 29601

Excellent Retail Space or Creative Office at Unity Park

Property Type Office, Restaurant, Retail

Status Leased

\$16.00/SF/NNN for 2,500 SF -

**Lease Rate** 5,000 SF of Improved Industrial

Space

**Square Feet** +/- 10,000 Square Feet

**Zoning** RDV

**County** Greenville

**Tax Map** 0055000100206

## **PROPERTY FEATURES**

- 2,500 SF 5,000 SF AVAILABLE FOR LEASE
- \$16/SF NNN
- In the heart of the future Unity Park on Reedy River
- Entrance from main parking and also entrance from Swamp Rabbit Trail
- Improved warehouse space perfect for retail or office use
- · New electric and a new roof
- New sprinkler system in place
- On-Site parking spaces