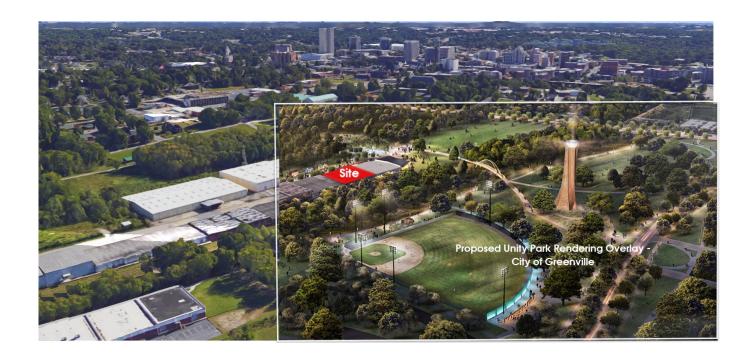

## 115 Welborn Street Greenville, SC 29601

Excellent Retail Space or Creative Office at Unity Park

Property Type Office, Restaurant, Retail

Status Leased

\$16.00/SF/NNN for 2,500 SF -

**Lease Rate** 5,000 SF of Improved Industrial

## **PROPERTY FEATURES**

- 2,500 SF 5,000 SF AVAILABLE FOR LEASE
- \$16/SF NNN
- In the heart of the future Unity Park on Reedy River
- Entrance from main parking and also entrance from Swamp Rabbit Trail
- Improved warehouse space perfect for retail or office use
- · New electric and a new roof
- New sprinkler system in place
- On-Site parking spaces