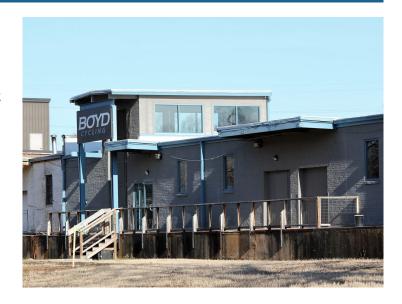

## 115 Welborn Street Greenville, SC 29601

Excellent Retail Space or Creative Office at Unity Park

Property Type Office, Restaurant, Retail

Status Leased

\$16.00/SF/NNN for 2,500 SF -

**Lease Rate** 5,000 SF of Improved Industrial

## **PROPERTY FEATURES**

- 2,500 SF 5,000 SF AVAILABLE FOR LEASE
- \$16/SF NNN
- In the heart of the future Unity Park on Reedy River
- Entrance from main parking and also entrance from Swamp Rabbit Trail
- Improved warehouse space perfect for retail or office use
- · New electric and a new roof
- New sprinkler system in place
- On-Site parking spaces