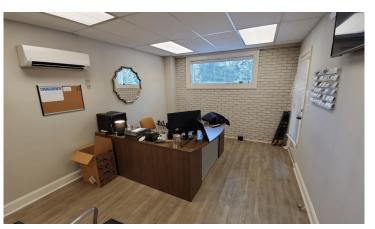

#### **PROPERTY FEATURES**

- 2,800 SF building with 1,800 SF of open warehouse
- Drive-in door and dock access
- 1/2 acre of gated graveled yard access
- 10 on-site parking spaces
- Convenient to I-85 and I-385