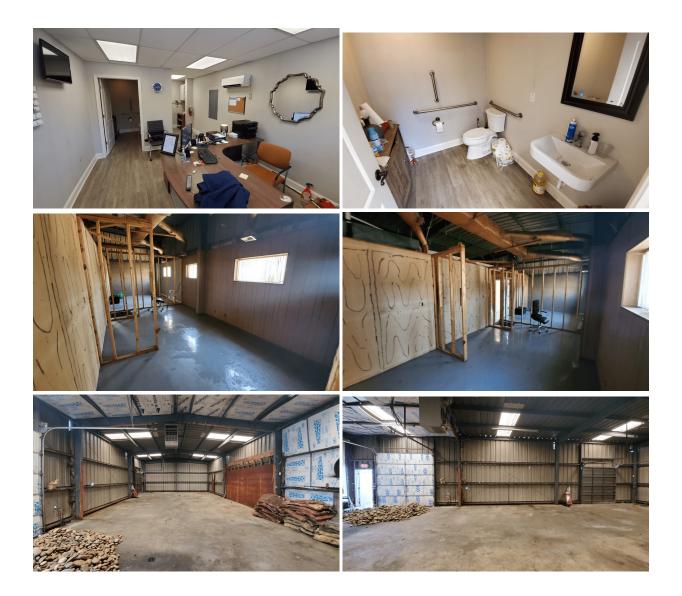

#### **PROPERTY FEATURES**

- 2,800 SF building with 1,800 SF of open warehouse
- Drive-in door and dock access
- 1/2 acre of gated graveled yard access
- 10 on-site parking spaces
- Convenient to I-85 and I-385