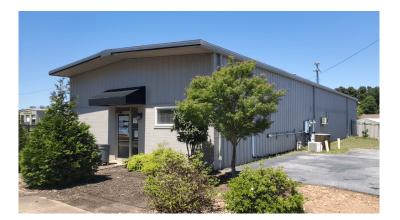

# 117 Murray Drive Mauldin , SC 29662

2,800 SF of Flex Warehouse Space for Lease

| Property Type      | Industrial, Investment,<br>Warehouse/Flex |
|--------------------|-------------------------------------------|
| Status             | Leased                                    |
| Lease Rate         | \$8.00 NNN                                |
| <b>Square Feet</b> | +/- 2,800 Square Feet                     |
| Zoning             | S-1                                       |
| County             | Greenville                                |
| Тах Мар            | M002010200500                             |

#### **PROPERTY FEATURES**

- 2,800 SF building with 1,800 SF of open warehouse
- Drive-in door and dock access
- 1/2 acre of gated graveled yard access
- 10 on-site parking spaces
- Convenient to I-85 and I-385