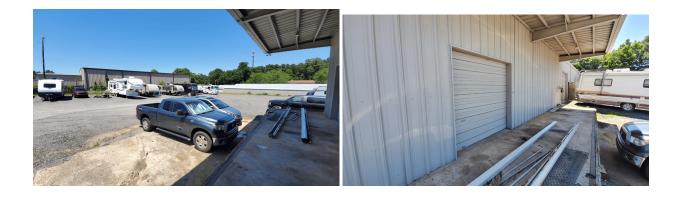

# 117 Murray Drive Mauldin , SC 29662

2,800 SF of Flex Warehouse Space for Lease

| Property Type      | Industrial, Investment,<br>Warehouse/Flex |
|--------------------|-------------------------------------------|
| Status             | Leased                                    |
| Lease Rate         | \$8.00 NNN                                |
| <b>Square Feet</b> | +/- 2,800 Square Feet                     |
| Zoning             | S-1                                       |
| County             | Greenville                                |
| Тах Мар            | M002010200500                             |

#### **PROPERTY FEATURES**

- 2,800 SF building with 1,800 SF of open warehouse
- Drive-in door and dock access
- 1/2 acre of gated graveled yard access
- 10 on-site parking spaces
- Convenient to I-85 and I-385