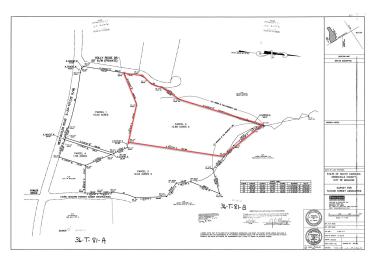

## Hollyridge Ct. Mauldin , SC 29607

12.5 acres of multifamily land in Mauldin's growing W. Butler Road corridor

| Property Type | Land             |
|---------------|------------------|
| Status        | Sold             |
| Sale Price    | \$699,000        |
| Acreage       | +/- 12.5 Acre(s) |
| Zoning        | Multifamily      |
| County        | Greenville       |
| Тах Мар       | M008020100507    |

## **PROPERTY FEATURES**

- 12.5 acres zoned multifamily
- PD approval for up to 290 apartment units
- $\bullet\,$  1 mile west of intersection of Butler Rd. and U.S. 276 in Mauldin
- Conveniently located 3 miles from I-85