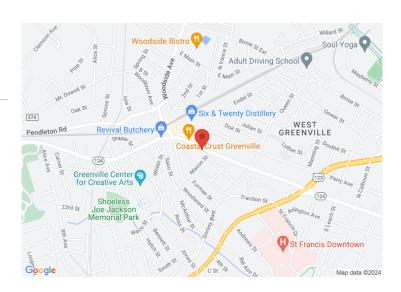

## 1211 Pendleton Street Greenville, SC 29611

Fully Renovated Historic Flatiron Building

Property Type Creative, Retail

Status Leased

**Square Feet** +/- 865 Square Feet

**County** Greenville

**Tax Map** 0120000400100