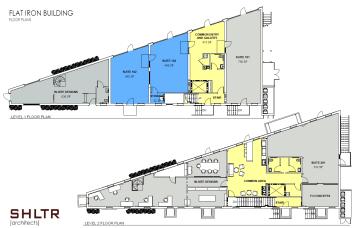

## PROPERTY FEATURES

- The premier building in The Village of West Greenville
- One space remains, Suite 101 1st floor storefront space with ample visibility surrounded by windows
- +/- 865 SF + Common Amenity Space
- Delivery mid-January 2022
- \$26.50 / SF Full Service Gross
- Retail / Creative Space
- Neighboring tenants include: In Site Designs, Emanate, F3 Space Concepts & Textura Rugs
- Dedicated parking available