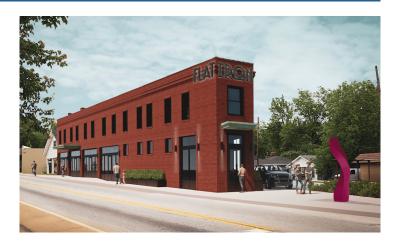

## 1211 Pendleton Street Greenville, SC 29611

Fully Renovated Historic Flatiron Building

Property Type Creative, Retail

Status Leased

**Square Feet** +/- 865 Square Feet

**County** Greenville

**Tax Map** 0120000400100

## PROPERTY FEATURES

- The premier building in The Village of West Greenville
- One space remains, Suite 101 1st floor storefront space with ample visibility surrounded by windows
- +/- 865 SF + Common Amenity Space
- Delivery mid-January 2022
- \$26.50 / SF Full Service Gross
- Retail / Creative Space
- Neighboring tenants include: In Site Designs, Emanate, F3 Space Concepts & Textura Rugs
- Dedicated parking available