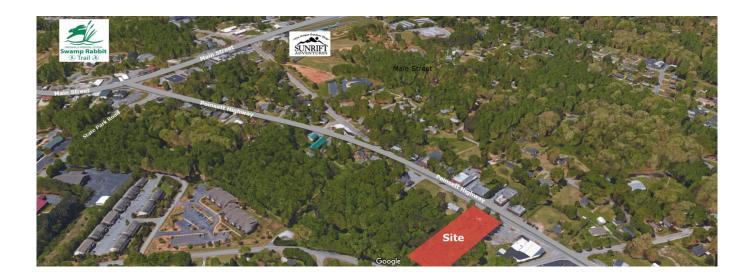

## 122 N Poinsett Hwy Travelers Rest, SC 29690

Land for Redevelopment - Minutes to Main Street, Travelers Rest and Swamp Rabbit Trail

 $\begin{array}{c} \textbf{Property Type} \ \ \underset{Restaurant, \ Retail}{\textit{Land, Multi-Family, Office,}} \end{array} \\$ 

## PROPERTY FEATURES

- 1.1 Acres, Zoned C-2
- Level Lot, Potential Assemblage
- Located in City of Travelers Rest on North Poinsett Hwy Redevelopment Corridor
- 10 Minute Walk to Main Street in Travelers Rest and Swamp Rabbit Trail
- Easily Accessible to US-25 Bypass
- Suitable for Mixed Use, Multi-Family, Office, Restaurant, Retail, or Medical