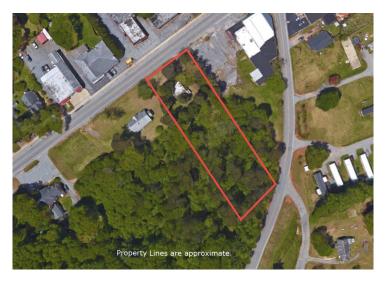

Status Sold

**Sale Price** \$149,000

**Acreage** +/- 1.106 Acre(s)

**Zoning** C-2

**County** Greenville

**Tax Map** 0490000402400

**GARY KIRBY** 

gary@kdsproperties.com

## PROPERTY FEATURES

- 1.1 Acres, Zoned C-2
- Level Lot, Potential Assemblage
- Located in City of Travelers Rest on North Poinsett Hwy Redevelopment Corridor
- 10 Minute Walk to Main Street in Travelers Rest and Swamp Rabbit Trail
- Easily Accessible to US-25 Bypass
- Suitable for Mixed Use, Multi-Family, Office, Restaurant, Retail, or Medical