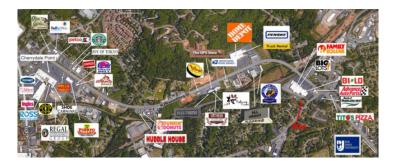

### **PROPERTY FEATURES**

- Near the Intersection with Pleasantburg Drive
- Pre-Engineered for DayCare
- Located behind BI-LO Shopping Center
- 2009 Traffic Count: 14,400
- Corner Lot at the corner of Rutherford Road and Rayford Lane
- All Utilities Available