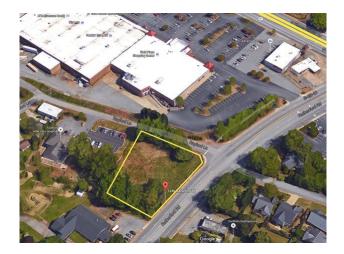

# 1235 Rutherford Road Greenville, SC 29609

Corner Lot near major Intersection on Pleasantburg Drive -- Perfect for Day Care

| Property Type | Land         |
|---------------|--------------|
| Status        | Sold         |
| Property ID   | 2971         |
| Sale Price    | \$285,000    |
| Acreage       | +/87 Acre(s) |
| Zoning        | C-1          |
| County        | Greenville   |
| Тах Мар       | P0100000601  |

### **PROPERTY FEATURES**

- Near the Intersection with Pleasantburg Drive
- Pre-Engineered for DayCare
- Located behind BI-LO Shopping Center
- 2009 Traffic Count: 14,400
- Corner Lot at the corner of Rutherford Road and Rayford Lane
- All Utilities Available