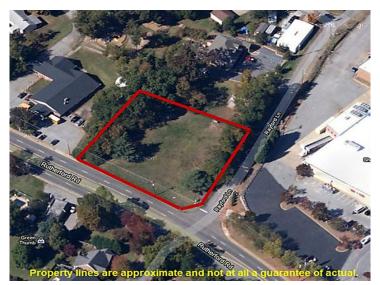

# 1235 Rutherford Road Greenville, SC 29609

Corner Lot near major Intersection on Pleasantburg Drive -- Perfect for Day Care

| Property Type | Land         |
|---------------|--------------|
| Status        | Sold         |
| Property ID   | 2971         |
| Sale Price    | \$285,000    |
| Acreage       | +/87 Acre(s) |
| Zoning        | C-1          |
| County        | Greenville   |
| Тах Мар       | P0100000601  |

### **PROPERTY FEATURES**

- Near the Intersection with Pleasantburg Drive
- Pre-Engineered for DayCare
- Located behind BI-LO Shopping Center
- 2009 Traffic Count: 14,400
- Corner Lot at the corner of Rutherford Road and Rayford Lane
- All Utilities Available