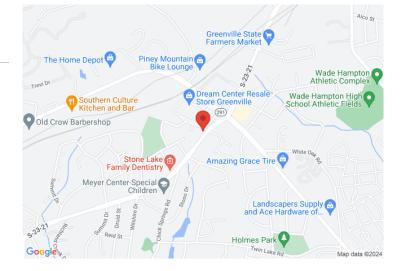

# 1235 Rutherford Road Greenville, SC 29609

Corner Lot near major Intersection on Pleasantburg Drive -- Perfect for Day Care

| Property Type | Land         |
|---------------|--------------|
| Status        | Sold         |
| Property ID   | 2971         |
| Sale Price    | \$285,000    |
| Acreage       | +/87 Acre(s) |
| Zoning        | C-1          |
| County        | Greenville   |
| Тах Мар       | P0100000601  |

### **PROPERTY FEATURES**

- Near the Intersection with Pleasantburg Drive
- Pre-Engineered for DayCare
- Located behind BI-LO Shopping Center
- 2009 Traffic Count: 14,400
- Corner Lot at the corner of Rutherford Road and Rayford Lane
- All Utilities Available