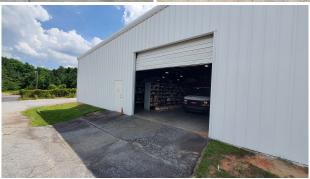

## **PROPERTY FEATURES**

- 20,640 TOTAL SF (17,030 SF of Warehouse, 3610 SF of Office)
- 1 Drive in Door (15ft x 15ft)
- 2 dock high doors (10ft x10 ft)
- 18 ft high at center, 13.5 ft high at eaves
- Mezzanine storage available above 3610 SF of office
- Centrally located off of I-85 and I-385