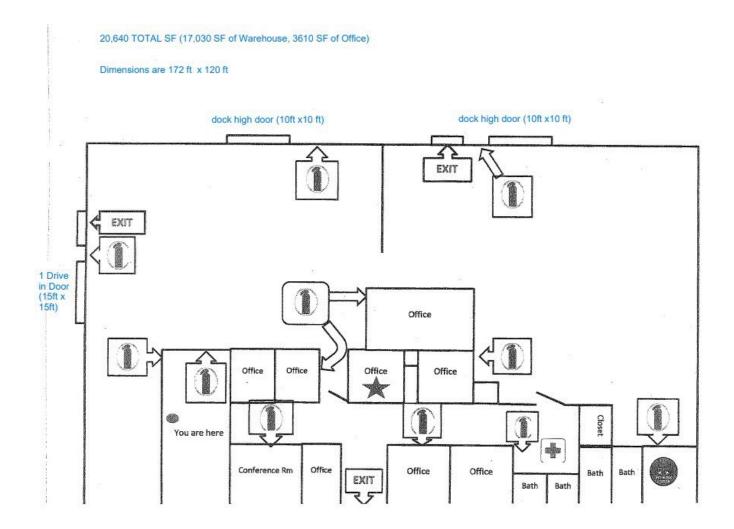

## **PROPERTY FEATURES**

- 20,640 TOTAL SF (17,030 SF of Warehouse, 3610 SF of Office)
- 1 Drive in Door (15ft x 15ft)
- 2 dock high doors (10ft x10 ft)
- 18 ft high at center, 13.5 ft high at eaves
- Mezzanine storage available above 3610 SF of office
- Centrally located off of I-85 and I-385