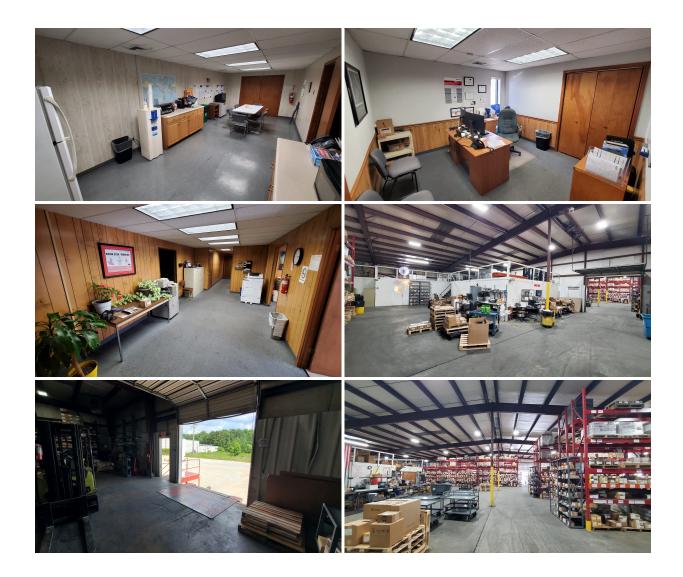

## **PROPERTY FEATURES**

- 20,640 TOTAL SF (17,030 SF of Warehouse, 3610 SF of Office)
- 1 Drive in Door (15ft x 15ft)
- 2 dock high doors (10ft x10 ft)
- 18 ft high at center, 13.5 ft high at eaves
- Mezzanine storage available above 3610 SF of office
- Centrally located off of I-85 and I-385