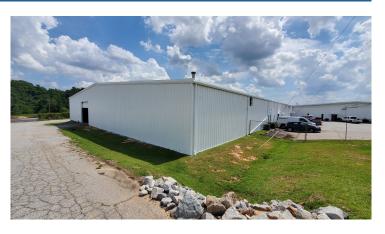

## 124 Woodruff Industrial Lane Greenville, SC 29607

20,640 of warehouse centrally located in Greenville County with convenient interstate access

**Property Type** Flex Space, Industrial

Status Leased

\$9.00 psf, plus \$0.63 psf CAM **Lease Rate** 

## **PROPERTY FEATURES**

- 20,640 TOTAL SF (17,030 SF of Warehouse, 3610 SF of Office)
- 1 Drive in Door (15ft x 15ft)
- 2 dock high doors (10ft x10 ft)
- 18 ft high at center, 13.5 ft high at eaves
- Mezzanine storage available above 3610 SF of office
- Centrally located off of I-85 and I-385