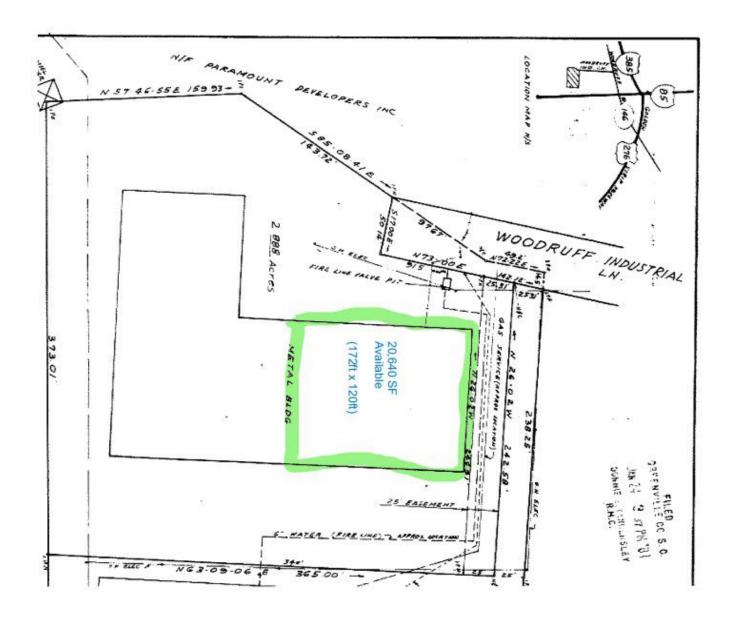

## 124 Woodruff Industrial Lane Greenville, SC 29607

20,640 of warehouse centrally located in Greenville County with convenient interstate access

**Property Type** Flex Space, Industrial

Status Leased

\$9.00 psf, plus \$0.63 psf CAM **Lease Rate** 

estimated

**Acreage** +/- 2.8 Acre(s)

**Square Feet** +/- 20,640 Square Feet

**Zoning** 

**County** Greenville

Tax Map 0547010100703

**GARY KIRBY** 

gary@kdsproperties.com

## **PROPERTY FEATURES**

- 20,640 TOTAL SF (17,030 SF of Warehouse, 3610 SF of Office)
- 1 Drive in Door (15ft x 15ft)
- 2 dock high doors (10ft x10 ft)
- 18 ft high at center, 13.5 ft high at eaves
- Mezzanine storage available above 3610 SF of office
- Centrally located off of I-85 and I-385