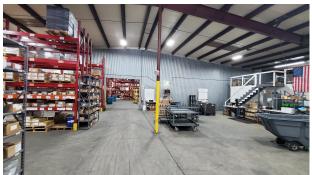

## **PROPERTY FEATURES**

- 20,640 TOTAL SF (17,030 SF of Warehouse, 3610 SF of Office)
- 1 Drive in Door (15ft x 15ft)
- 2 dock high doors (10ft x10 ft)
- 18 ft high at center, 13.5 ft high at eaves
- Mezzanine storage available above 3610 SF of office
- Centrally located off of I-85 and I-385