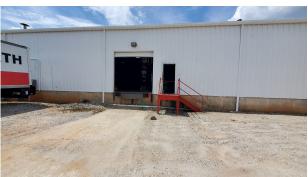

## **PROPERTY FEATURES**

- 20,640 TOTAL SF (17,030 SF of Warehouse, 3610 SF of Office)
- 1 Drive in Door (15ft x 15ft)
- 2 dock high doors (10ft x10 ft)
- 18 ft high at center, 13.5 ft high at eaves
- Mezzanine storage available above 3610 SF of office
- Centrally located off of I-85 and I-385