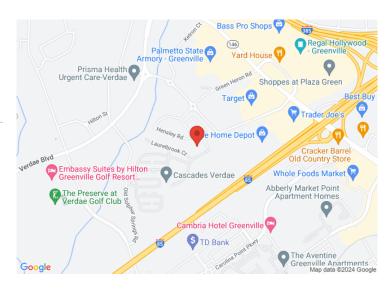

## 124 Woodruff Industrial Lane Greenville, SC 29607

20,640 of warehouse centrally located in Greenville County with convenient interstate access

**Property Type** Flex Space, Industrial

Status Leased

\$9.00 psf, plus \$0.63 psf CAM **Lease Rate** 