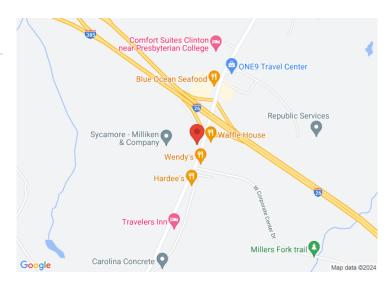

### Retail Redevelopment Site

Property Type Land

**Status** For Lease, For Sale

Acreage +/- 1 Acre(s)
County Laurens

**Tax Map** 635-00-00-024

#### **PROPERTY FEATURES**

- $\bullet~$  Up to .95 acres for redevelopment off of Exit 52 on I-385
- Strong preference by owner for Ground Lease
- Option for Build-to-Suit
- Ideal location for drive-thru concept, QSR or national retail concept
- All utilities available