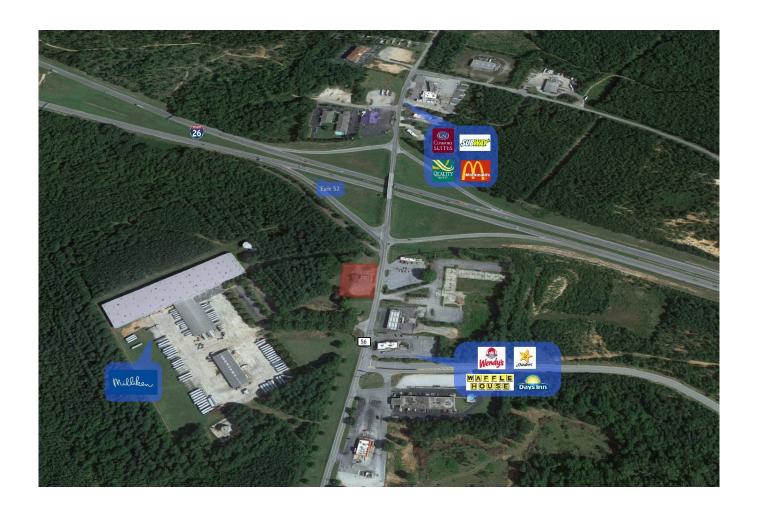

### Retail Redevelopment Site

Property Type Land

**Status** For Lease, For Sale

Acreage +/- 1 Acre(s)
County Laurens

**Tax Map** 635-00-00-024

#### **PROPERTY FEATURES**

- $\bullet~$  Up to .95 acres for redevelopment off of Exit 52 on I-385
- Strong preference by owner for Ground Lease
- Option for Build-to-Suit
- Ideal location for drive-thru concept, QSR or national retail concept
- All utilities available