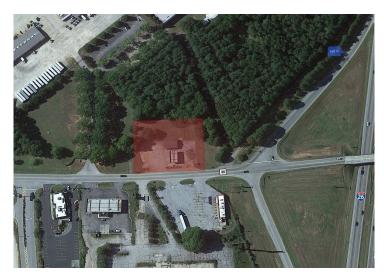

### Retail Redevelopment Site

Property Type Land

**Status** For Lease, For Sale

Acreage +/- 1 Acre(s)
County Laurens

**Tax Map** 635-00-00-024

#### **PROPERTY FEATURES**

- $\bullet~$  Up to .95 acres for redevelopment off of Exit 52 on I-385
- Strong preference by owner for Ground Lease
- Option for Build-to-Suit
- Ideal location for drive-thru concept, QSR or national retail concept
- All utilities available