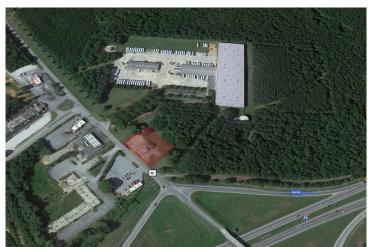

### Retail Redevelopment Site

Property Type Land

**Status** For Lease, For Sale

Acreage +/- 1 Acre(s)
County Laurens

**Tax Map** 635-00-00-024

#### **PROPERTY FEATURES**

- $\bullet~$  Up to .95 acres for redevelopment off of Exit 52 on I-385
- Strong preference by owner for Ground Lease
- Option for Build-to-Suit
- Ideal location for drive-thru concept, QSR or national retail concept
- All utilities available