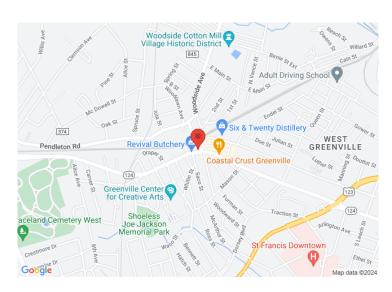

## 1282 Pendleton Street Greenville, SC 29611

+ 843 SF Office/Retail space immediately available in West End Village of Greenville

**Property Type** Office Status Leased

Lease Rate \$18.00/SF NNN
Square Feet +/- 843 Square Feet

## **PROPERTY FEATURES**

- One Office/Retail space still available in this beautiful property located in the West End Village of Greenville.
- Conveniently located within immediate walking distance to restaurants, coffee shops, art studios and more.
- This award-winning renovated building has kept its historic character with many modern updates.
- The suite is perfect for any retail or office user desiring a smaller space in the West End Village and Greenville downtown area.
- 2 separate offices with glass barn doors, large open work area, and storage area.
- Inviting lobby/reception area with great street exposure.
- Nicely decorated common area restrooms.