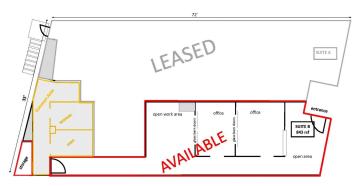

## 1282 Pendleton Street Greenville, SC 29611

+ 843 SF Office/Retail space immediately available in West End Village of Greenville

**Property Type** Office Status Leased

Lease Rate \$18.00/SF NNN
Square Feet +/- 843 Square Feet

## **PROPERTY FEATURES**

- One Office/Retail space still available in this beautiful property located in the West End Village of Greenville.
- Conveniently located within immediate walking distance to restaurants, coffee shops, art studios and more.
- This award-winning renovated building has kept its historic character with many modern updates.
- The suite is perfect for any retail or office user desiring a smaller space in the West End Village and Greenville downtown area.
- 2 separate offices with glass barn doors, large open work area, and storage area.
- Inviting lobby/reception area with great street exposure.
- Nicely decorated common area restrooms.