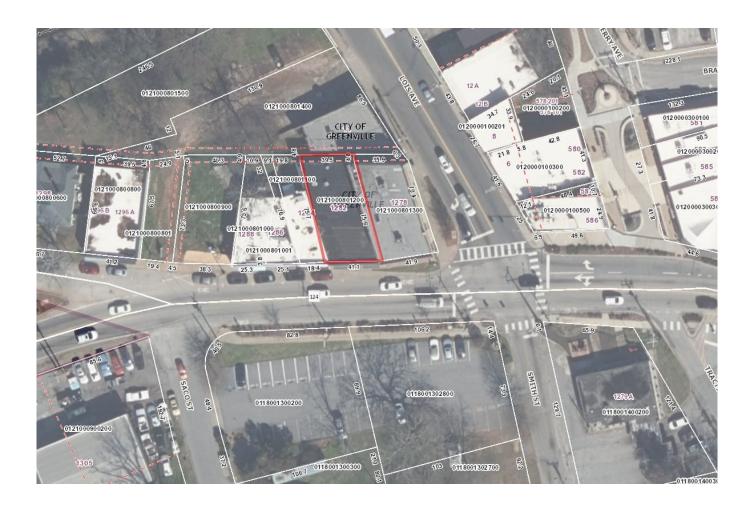

## 1282 Pendleton Street Greenville, SC 29611

+ 843 SF Office/Retail space immediately available in West End Village of Greenville

**Property Type** Office Status Leased

Lease Rate \$18.00/SF NNN
Square Feet +/- 843 Square Feet

**County** Greenville