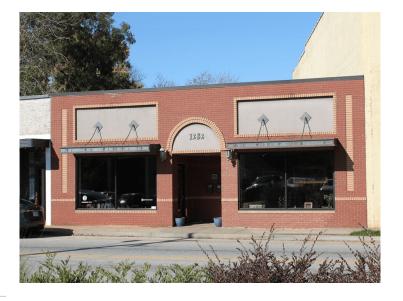

## 1282 Pendleton Street Greenville, SC 29611

+ 843 SF Office/Retail space immediately available in West End Village of Greenville

**Property Type** Office Status Leased

Lease Rate \$18.00/SF NNN
Square Feet +/- 843 Square Feet

## **PROPERTY FEATURES**

- One Office/Retail space still available in this beautiful property located in the West End Village of Greenville.
- Conveniently located within immediate walking distance to restaurants, coffee shops, art studios and more.
- This award-winning renovated building has kept its historic character with many modern updates.
- The suite is perfect for any retail or office user desiring a smaller space in the West End Village and Greenville downtown area.
- 2 separate offices with glass barn doors, large open work area, and storage area.
- Inviting lobby/reception area with great street exposure.
- Nicely decorated common area restrooms.