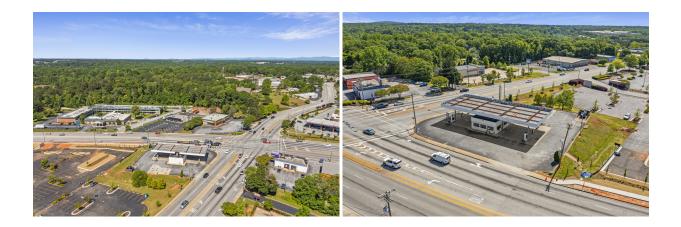

### Redevelopment Site

| Property Type |
|---------------|
| Status        |
| Acreage       |
| Zoning        |
| County        |
| Тах Мар       |

Land Leased +/- .70 Acre(s) C-3 Greenville M015050100609

#### **PROPERTY FEATURES**

- .70 acres for redevelopment on corner in rapidly developing S Pleasantburg corridor of Greenville near I-85
- Preference for Ground Lease
- Option for Build-to-Suit
- Ideal location for drive-thru concept or national retail concept
- All utilities available