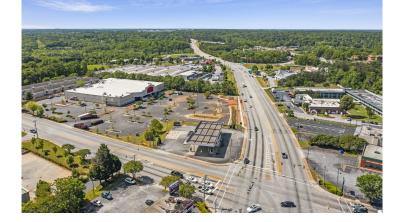

### Redevelopment Site

| Property Type |
|---------------|
| Status        |
| Acreage       |
| Zoning        |
| County        |
| Тах Мар       |

Land Leased +/- .70 Acre(s) C-3 Greenville M015050100609

#### **PROPERTY FEATURES**

- .70 acres for redevelopment on corner in rapidly developing S Pleasantburg corridor of Greenville near I-85
- Preference for Ground Lease
- Option for Build-to-Suit
- Ideal location for drive-thru concept or national retail concept
- All utilities available