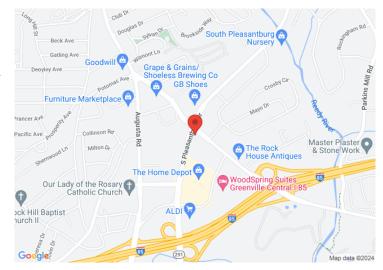

# **1301 S Pleasantburg Drive Greenville, SC 29605**

### Redevelopment Site

| Property Type |
|---------------|
| Status        |
| Acreage       |
| Zoning        |
| County        |
| Тах Мар       |

Land Leased +/- .70 Acre(s) C-3 Greenville M015050100609