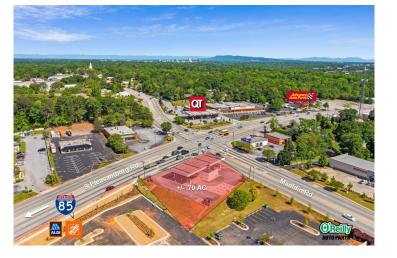

### Redevelopment Site

| Property Type |
|---------------|
| Status        |
| Acreage       |
| Zoning        |
| County        |
| Тах Мар       |

Land Leased +/- .70 Acre(s) C-3 Greenville M015050100609

#### **PROPERTY FEATURES**

- .70 acres for redevelopment on corner in rapidly developing S Pleasantburg corridor of Greenville near I-85
- Preference for Ground Lease
- Option for Build-to-Suit
- Ideal location for drive-thru concept or national retail concept
- All utilities available