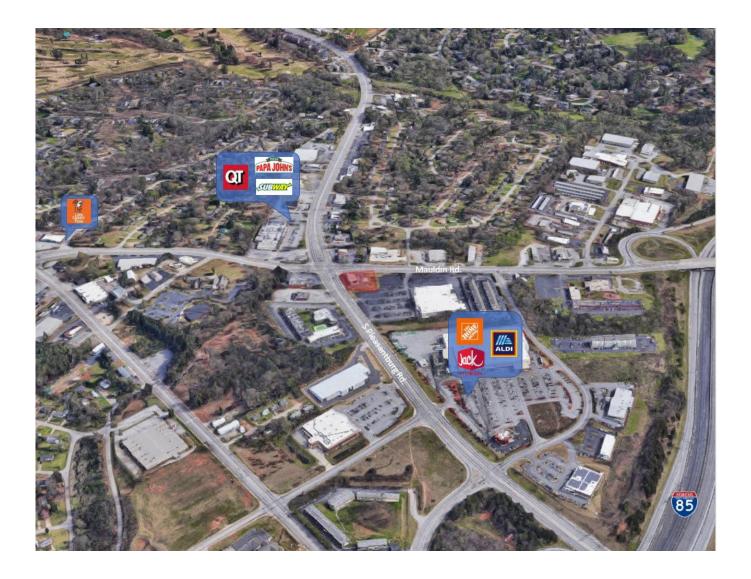

### Redevelopment Site

| Property Type |
|---------------|
| Status        |
| Acreage       |
| Zoning        |
| County        |
| Тах Мар       |

Land Leased +/- .70 Acre(s) C-3 Greenville M015050100609

#### **PROPERTY FEATURES**

- .70 acres for redevelopment on corner in rapidly developing S Pleasantburg corridor of Greenville near I-85
- Preference for Ground Lease
- Option for Build-to-Suit
- Ideal location for drive-thru concept or national retail concept
- All utilities available