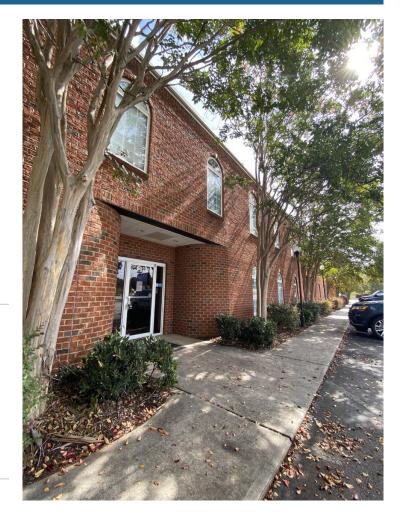

# 1326 Piedmont Hwy, Suite A Piedmont, SC 29672

## Quality Flex Space For Lease

| Property Type | Office  |
|---------------|---------|
| Status        | Leased  |
| Square Feet   | +/- 5,1 |
| Zoning        | S-1     |
| County        | Greenv  |
| Тах Мар       | WG060   |
|               |         |

#### **PROPERTY FEATURES**

- Call Broker for Rate Details
- Total Area: 5,171 SF (3,722 SF Office / 1,450 SF Warehouse)
- 1 Dock Level Door & 1 Drive-In Door
- Fully Conditioned Warehouse
- Highly Visible with Signage Opportunity on Piedmont Hwy
- Less Than 2 miles from I-85 @ Exit 44