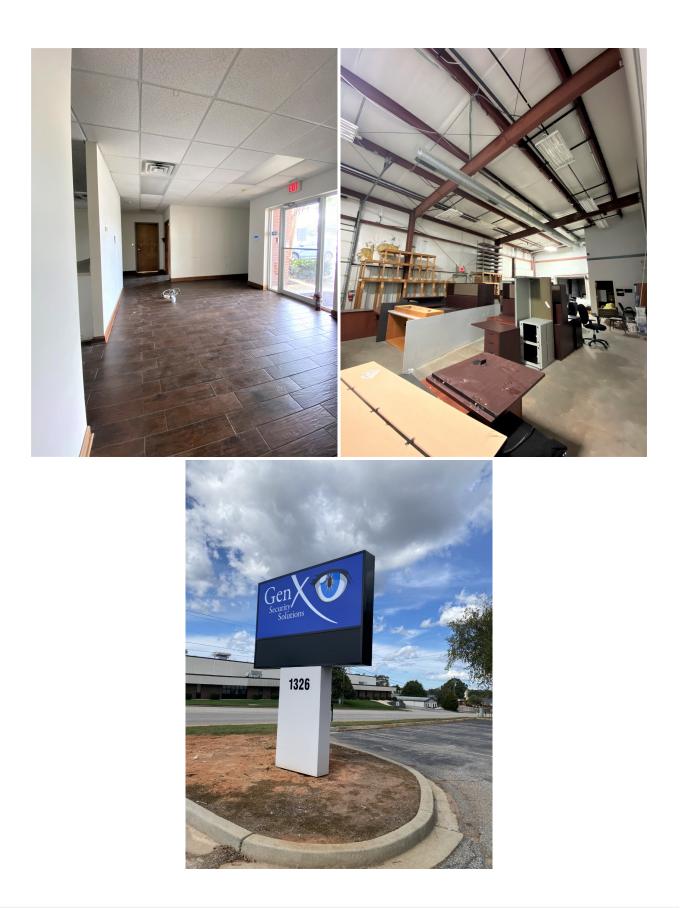

#### **PROPERTY FEATURES**

- Call Broker for Rate Details
- Total Area: 5,171 SF (3,722 SF Office / 1,450 SF Warehouse)
- 1 Dock Level Door & 1 Drive-In Door
- Fully Conditioned Warehouse
- Highly Visible with Signage Opportunity on Piedmont Hwy
- Less Than 2 miles from I-85 @ Exit 44