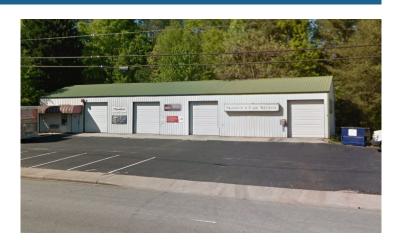

# 1629 E. Main Street Easley, SC 29640

In the heart of Easley's retail and service corridor, the 3,000 SF garage shop is ideal for the business owner looking to serve nearby residents and businesses

Property TypeFlex SpaceStatusFor SaleSale Price\$319,000

### **PROPERTY FEATURES**

- 4 bay garage shop with 4 drive-in rollup windows
- On-site office space
- Located just off U.S. Hwy 123 on busy SC-93 corridor headed into downtown Easley
- 3000 SF metal building
- 15 parking spaces
- Monument signage available
- Income-producing billboard is offered with property