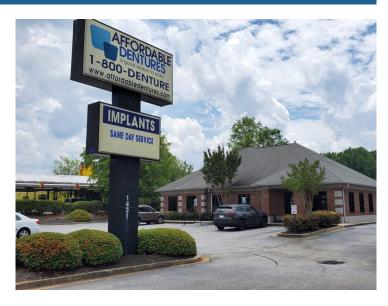

## **1431 Bypass 72 NE Greenwood, SC 29649**

National medical tenant investment opportunity

Property Type Investment

Status Sold

**Sale Price** \$880,000

**Acreage** +/- 0.71 Acre(s)

**Square Feet** +/- 2,647 Square Feet

## **PROPERTY FEATURES**

- New 5 year NNN lease in place with extensions by national credit tenant, Affordable Dentures. https://www.affordabledentures.com/office/greenwood/
- \$66,000 NOI
- 7.5% Cap Rate
- Located on primary retail corridor in Greenwood, SC
- Building constructed in 2002
- Utilities onsite include water, power, sewer, and gas
- .63 miles northeast from the intersection of Bypass 72 NE and Reynolds Ave.