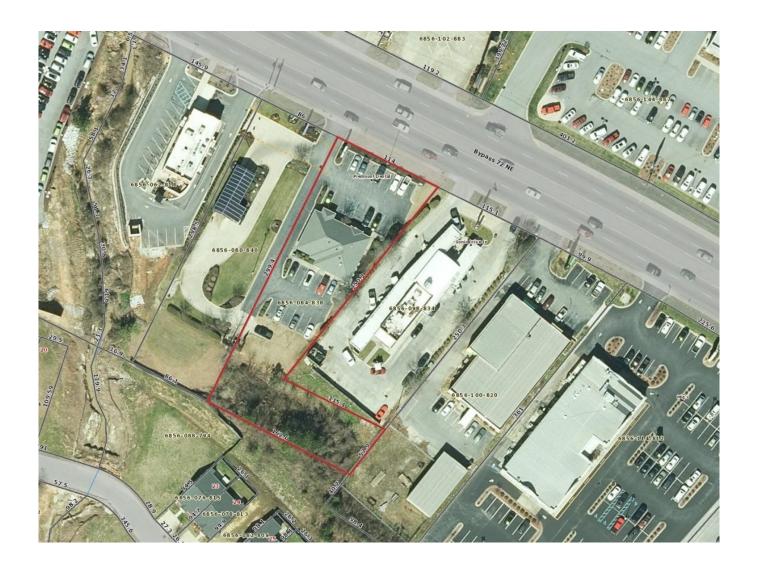

## **1431 Bypass 72 NE Greenwood, SC 29649**

National medical tenant investment opportunity

Property Type Investment

Status Sold

**Sale Price** \$880,000

**Acreage** +/- 0.71 Acre(s)

**Square Feet** +/- 2,647 Square Feet

**Zoning** General Commercial

County Greenwood
Tax Map 6856-084-838