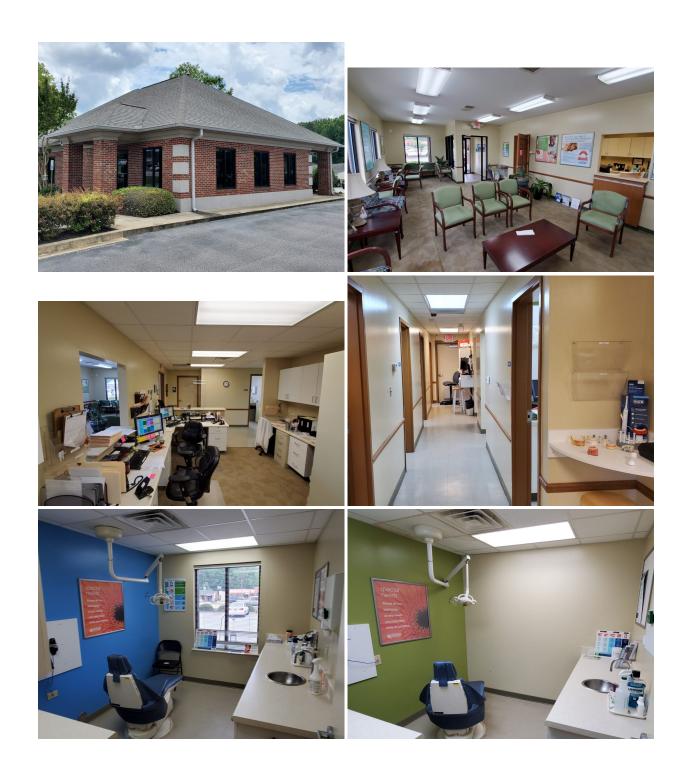

## **1431 Bypass 72 NE Greenwood, SC 29649**

National medical tenant investment opportunity

Property Type Investment

Status Sold

**Sale Price** \$880,000

**Acreage** +/- 0.71 Acre(s)

**Square Feet** +/- 2,647 Square Feet

## **PROPERTY FEATURES**

- New 5 year NNN lease in place with extensions by national credit tenant, Affordable Dentures. https://www.affordabledentures.com/office/greenwood/
- \$66,000 NOI
- 7.5% Cap Rate
- Located on primary retail corridor in Greenwood, SC
- Building constructed in 2002
- Utilities onsite include water, power, sewer, and gas
- .63 miles northeast from the intersection of Bypass 72 NE and Reynolds Ave.