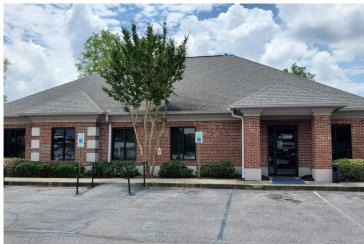

## **1431 Bypass 72 NE Greenwood, SC 29649**

National medical tenant investment opportunity

Property Type Investment

Status Sold

**Sale Price** \$880,000

**Acreage** +/- 0.71 Acre(s)

**Square Feet** +/- 2,647 Square Feet

## **PROPERTY FEATURES**

- New 5 year NNN lease in place with extensions by national credit tenant, Affordable Dentures. https://www.affordabledentures.com/office/greenwood/
- \$66,000 NOI
- 7.5% Cap Rate
- Located on primary retail corridor in Greenwood, SC
- Building constructed in 2002
- Utilities onsite include water, power, sewer, and gas
- .63 miles northeast from the intersection of Bypass 72 NE and Reynolds Ave.