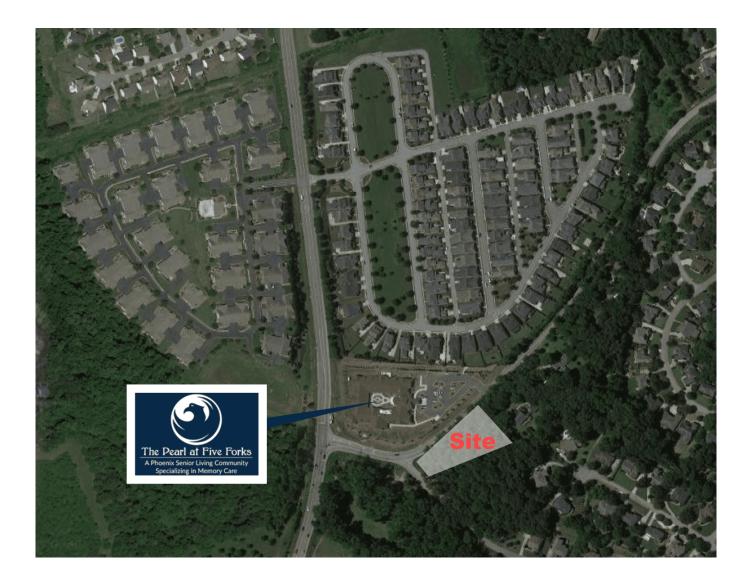

### **PROPERTY FEATURES**

- Simpsonville Market Established & Growing Residential Market
- Ideal Location for Office (medical, professional)
- Approx 200' Frontage on Five Forks Road
- Across from newly built Five Forks Memory Care
- Strong Residential Demographics
- Direct Access on Five Forks Road
- All Utilities Available to Site
- Currently R-S Zoned | PD Zoning across the Street