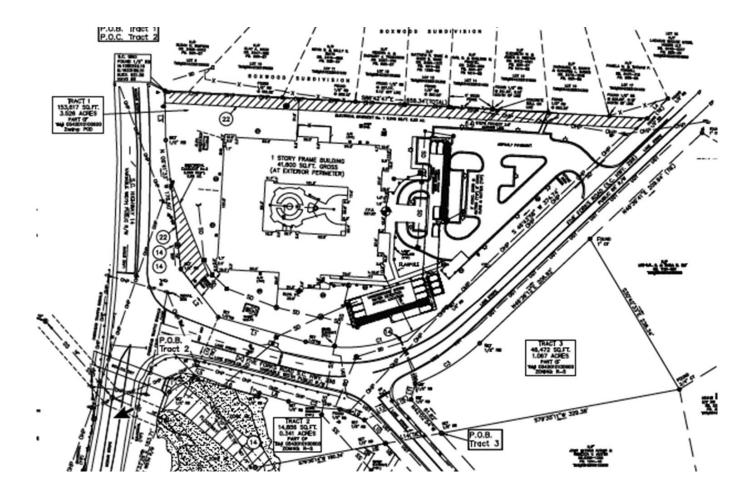

# 15 Five Forks Road Simpsonville, SC 29681

Ideal Location for Medical or Professional Office

| Property Type | Land, Office      |
|---------------|-------------------|
| Status        | Sold              |
| Sale Price    | \$175,000         |
| Acreage       | +/- 1.019 Acre(s) |
| Zoning        | R-S               |
| County        | Greenville        |
| Тах Мар       | 0542010100607     |

### **PROPERTY FEATURES**

- Simpsonville Market Established & Growing Residential Market
- Ideal Location for Office (medical, professional)
- Approx 200' Frontage on Five Forks Road
- Across from newly built Five Forks Memory Care
- Strong Residential Demographics
- Direct Access on Five Forks Road
- All Utilities Available to Site
- Currently R-S Zoned | PD Zoning across the Street