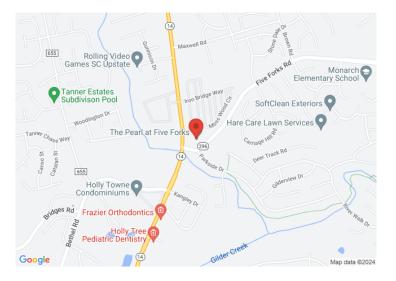

# 15 Five Forks Road Simpsonville, SC 29681

Ideal Location for Medical or Professional Office

| Property Type | Land, Office      |
|---------------|-------------------|
| Status        | Sold              |
| Sale Price    | \$175,000         |
| Acreage       | +/- 1.019 Acre(s) |
| Zoning        | R-S               |
| County        | Greenville        |
| Тах Мар       | 0542010100607     |

### **PROPERTY FEATURES**

- Simpsonville Market Established & Growing Residential Market
- Ideal Location for Office (medical, professional)
- Approx 200' Frontage on Five Forks Road
- Across from newly built Five Forks Memory Care
- Strong Residential Demographics
- Direct Access on Five Forks Road
- All Utilities Available to Site
- Currently R-S Zoned | PD Zoning across the Street