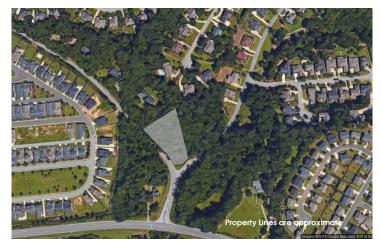

# 15 Five Forks Road Simpsonville, SC 29681

Ideal Location for Medical or Professional Office

| Property Type | Land, Office      |
|---------------|-------------------|
| Status        | Sold              |
| Sale Price    | \$175,000         |
| Acreage       | +/- 1.019 Acre(s) |
| Zoning        | R-S               |
| County        | Greenville        |
| Тах Мар       | 0542010100607     |

### **PROPERTY FEATURES**

- Simpsonville Market Established & Growing Residential Market
- Ideal Location for Office (medical, professional)
- Approx 200' Frontage on Five Forks Road
- Across from newly built Five Forks Memory Care
- Strong Residential Demographics
- Direct Access on Five Forks Road
- All Utilities Available to Site
- Currently R-S Zoned | PD Zoning across the Street