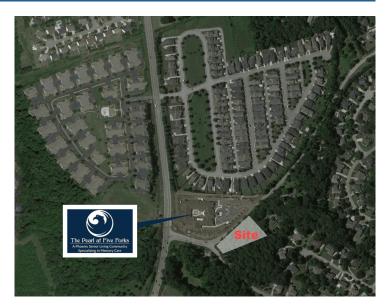

# 15 Five Forks Road Simpsonville, SC 29681

Ideal Location for Medical or Professional Office

| Property Type | Land, Office      |
|---------------|-------------------|
| Status        | Sold              |
| Sale Price    | \$175,000         |
| Acreage       | +/- 1.019 Acre(s) |
| Zoning        | R-S               |
| County        | Greenville        |
| Тах Мар       | 0542010100607     |

### **PROPERTY FEATURES**

- Simpsonville Market Established & Growing Residential Market
- Ideal Location for Office (medical, professional)
- Approx 200' Frontage on Five Forks Road
- Across from newly built Five Forks Memory Care
- Strong Residential Demographics
- Direct Access on Five Forks Road
- All Utilities Available to Site
- Currently R-S Zoned | PD Zoning across the Street