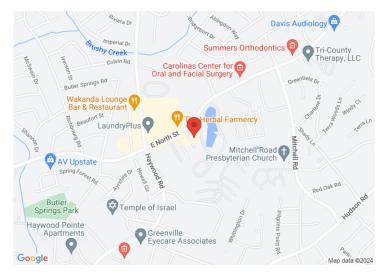

## **PROPERTY FEATURES**

- Former medical office currently used as a salon
- Conference Room, Break Room, and 19 Beauty Rooms / Offices
- Reception area with large waiting room
- 45 surface parking spaces
- Roof and HVAC recently replaced
- Signage on E. North Street
- Convenient to E. North St. and Haywood Rd. amenities