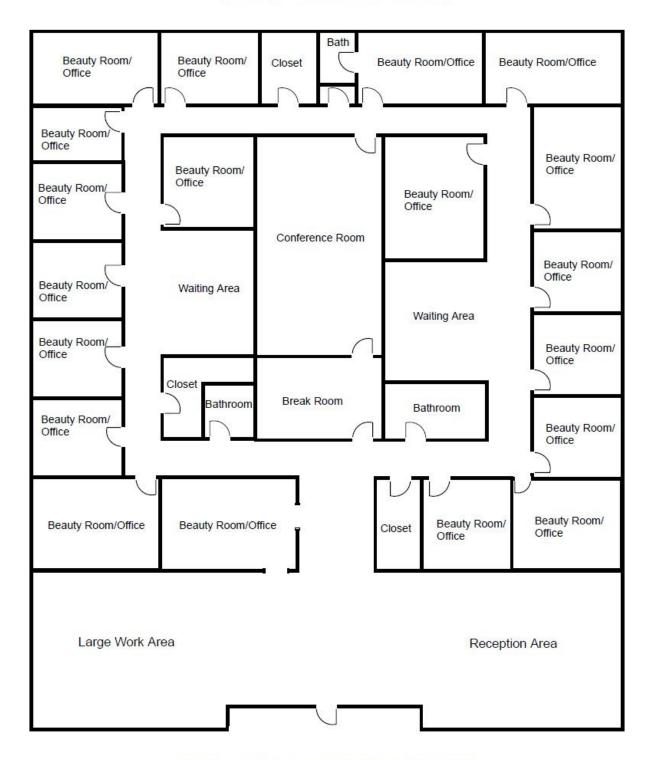

15 Gibson Ct., Greenville, SC Floor Plan

(Floor Plan is not to scale and is for illustration purposes only)

All information contained herein has been obtained from sources deemed reliable, but we cannot guarantee it. It is also subject to change without notice.

## **PROPERTY FEATURES**

- Former medical office currently used as a salon
- Conference Room, Break Room, and 19 Beauty Rooms / Offices
- Reception area with large waiting room
- 45 surface parking spaces
- Roof and HVAC recently replaced
- Signage on E. North Street
- Convenient to E. North St. and Haywood Rd. amenities