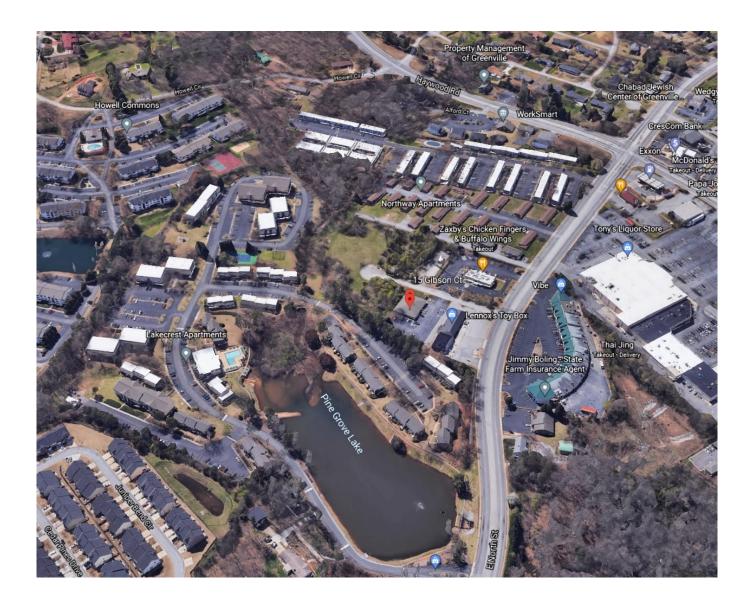

## 15 Gibson Ct. Greenville, SC 29615

Great opportunity for owner-occupied aesthetics center, salon, or professional office user

**Property Type** Office, Salon

Status Sold **Sale Price** \$695,000 Acreage +/- .68 Acre(s)