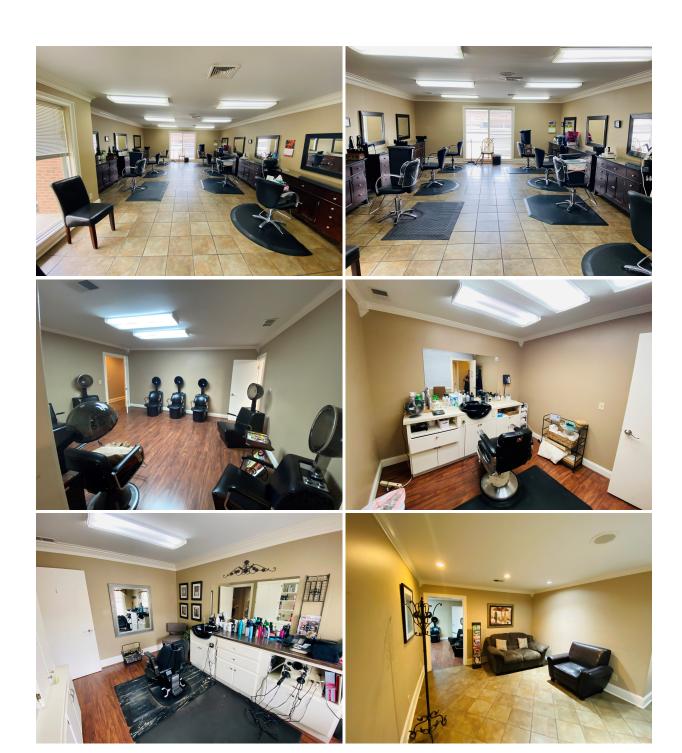

## **PROPERTY FEATURES**

- Former medical office currently used as a salon
- Conference Room, Break Room, and 19 Beauty Rooms / Offices
- Reception area with large waiting room
- 45 surface parking spaces
- Roof and HVAC recently replaced
- Signage on E. North Street
- Convenient to E. North St. and Haywood Rd. amenities