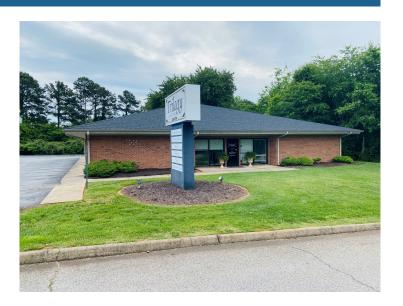

## 15 Gibson Ct. Greenville, SC 29615

Great opportunity for owner-occupied aesthetics center, salon, or professional office user

**Property Type** Office, Salon

Status Sold **Sale Price** \$695,000 Acreage +/- .68 Acre(s)

**Square Feet** +/- 5,100 Square Feet

**Zoning** C-1

Greenville **County** 

0541020102507 Tax Map

## **PROPERTY FEATURES**

- Former medical office currently used as a salon
- Conference Room, Break Room, and 19 Beauty Rooms / Offices
- Reception area with large waiting room
- 45 surface parking spaces
- Roof and HVAC recently replaced
- Signage on E. North Street
- Convenient to E. North St. and Haywood Rd. amenities