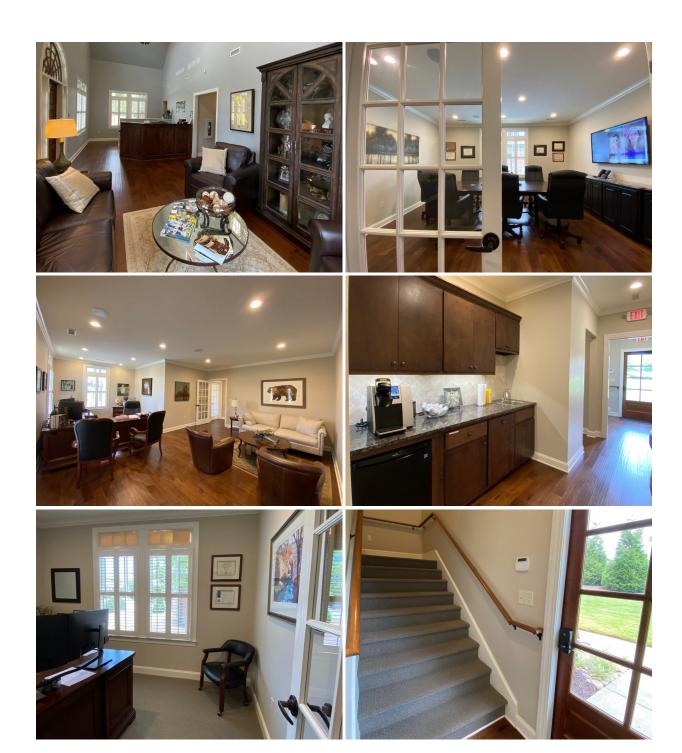

## **PROPERTY FEATURES**

- Free-standing, two-story professional office built in 2014
- High quality construction with beautiful finishes
- Meticulously maintained grounds
- Located in the Verdae/Halton Road sub-market
- $\bullet$  Convenient location within 3 miles to both I-385 and I-85
- Will consider leasing, contact broker for details