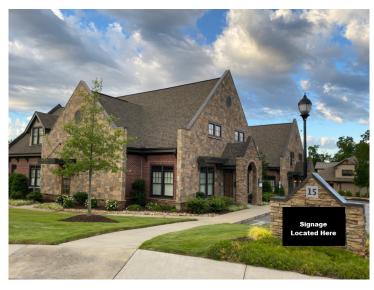

## 15 Halton Green Way Greenville, SC 29607

Free Standing Office Building

Property Type Office
Status Sold
Sale Price \$985,000

**Square Feet** +/- 4,570 Square Feet

**County** Greenville

**Tax Map** 0259000100322

## **PROPERTY FEATURES**

- Free-standing, two-story professional office built in 2014
- High quality construction with beautiful finishes
- Meticulously maintained grounds
- Located in the Verdae/Halton Road sub-market
- $\bullet$  Convenient location within 3 miles to both I-385 and I-85
- Will consider leasing, contact broker for details