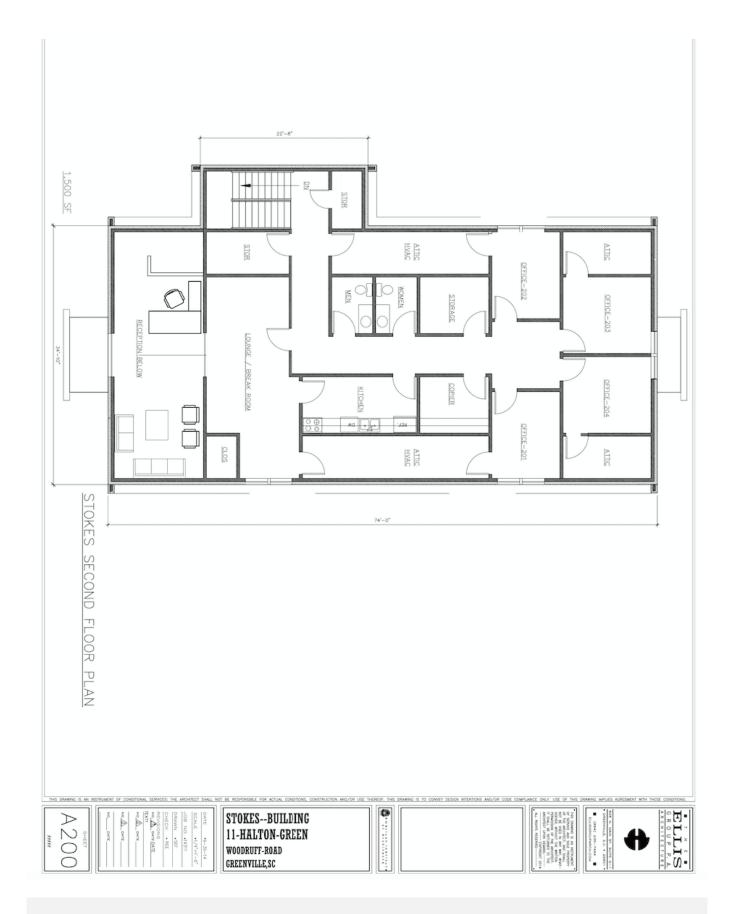

## 15 Halton Green Way Greenville, SC 29607

Free Standing Office Building

Property Type Office
Status Sold
Sale Price \$985,000

**Square Feet** +/- 4,570 Square Feet

**County** Greenville

**Tax Map** 0259000100322

## **PROPERTY FEATURES**

- Free-standing, two-story professional office built in 2014
- High quality construction with beautiful finishes
- Meticulously maintained grounds
- Located in the Verdae/Halton Road sub-market
- $\bullet$  Convenient location within 3 miles to both I-385 and I-85
- Will consider leasing, contact broker for details