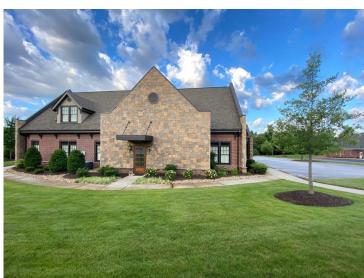

## 15 Halton Green Way Greenville, SC 29607

Free Standing Office Building

Property Type Office
Status Sold
Sale Price \$985,000

**Square Feet** +/- 4,570 Square Feet

**County** Greenville

**Tax Map** 0259000100322

## **PROPERTY FEATURES**

- Free-standing, two-story professional office built in 2014
- High quality construction with beautiful finishes
- Meticulously maintained grounds
- Located in the Verdae/Halton Road sub-market
- $\bullet$  Convenient location within 3 miles to both I-385 and I-85
- Will consider leasing, contact broker for details