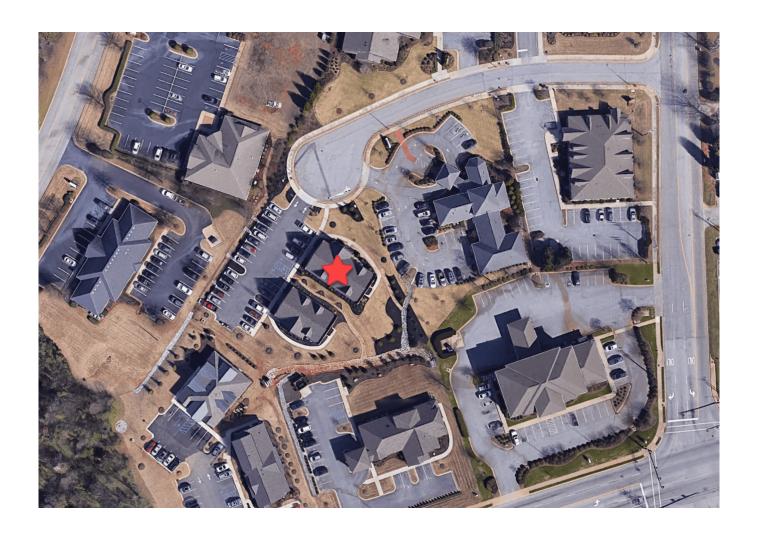

## 15 Halton Green Way Greenville, SC 29607

Free Standing Office Building

Property Type Office
Status Sold
Sale Price \$985,000

**Square Feet** +/- 4,570 Square Feet

**County** Greenville

**Tax Map** 0259000100322

## **PROPERTY FEATURES**

- Free-standing, two-story professional office built in 2014
- High quality construction with beautiful finishes
- Meticulously maintained grounds
- Located in the Verdae/Halton Road sub-market
- $\bullet$  Convenient location within 3 miles to both I-385 and I-85
- Will consider leasing, contact broker for details