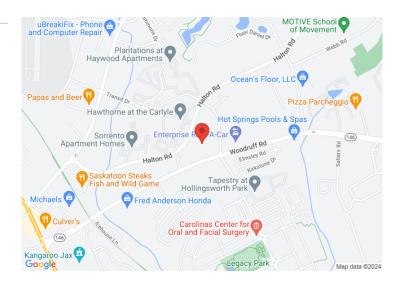

## 15 Halton Green Way Greenville, SC 29607

Free Standing Office Building

Property Type Office
Status Sold
Sale Price \$985,000

**Square Feet** +/- 4,570 Square Feet

**County** Greenville

**Tax Map** 0259000100322

## **PROPERTY FEATURES**

- Free-standing, two-story professional office built in 2014
- High quality construction with beautiful finishes
- Meticulously maintained grounds
- Located in the Verdae/Halton Road sub-market
- $\bullet$  Convenient location within 3 miles to both I-385 and I-85
- Will consider leasing, contact broker for details