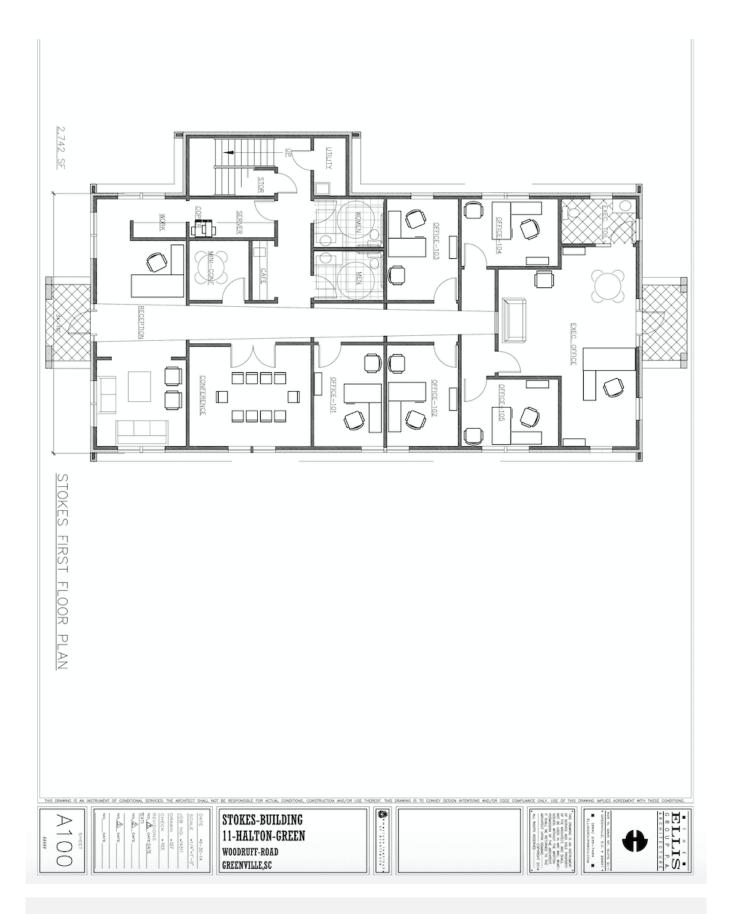

## 15 Halton Green Way Greenville, SC 29607

Free Standing Office Building

Property Type Office
Status Sold
Sale Price \$985,000

**Square Feet** +/- 4,570 Square Feet

**County** Greenville

**Tax Map** 0259000100322

## **PROPERTY FEATURES**

- Free-standing, two-story professional office built in 2014
- High quality construction with beautiful finishes
- Meticulously maintained grounds
- Located in the Verdae/Halton Road sub-market
- $\bullet$  Convenient location within 3 miles to both I-385 and I-85
- Will consider leasing, contact broker for details