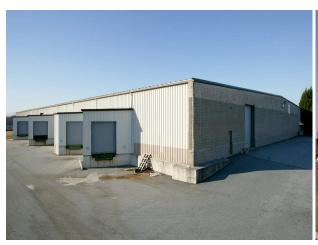

## PROPERTY FEATURES

- Office to Warehouse ratio can be configured to suit qualified Tenant
- One Space Available: Suite A 18,000 SF (Current configuration 5,250 SF Office)
- Prime Industrial Space off of Pelham Road
- Two (2) Dock Doors and One (1) Drive-in Door
- Minutes to I-85 @ Exit 54
- 23' Ceiling Height
- Zoned: Industrial