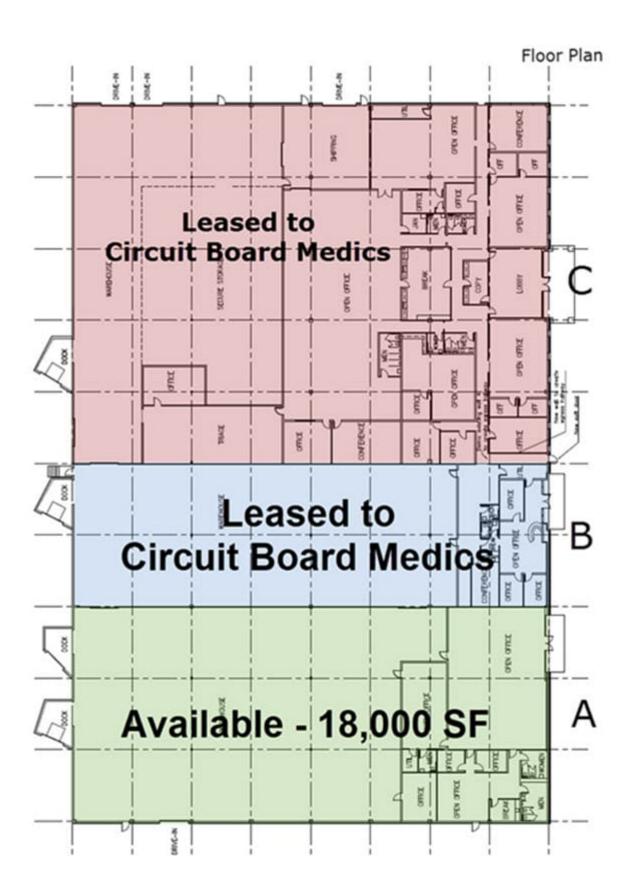

**Square Feet** +/- 18,000 Square Feet

**Zoning** I-1

**County** Greenville

**Tax Map** 0530140100200

## PROPERTY FEATURES

- Office to Warehouse ratio can be configured to suit qualified Tenant
- One Space Available: Suite A 18,000 SF (Current configuration 5,250 SF Office)
- Prime Industrial Space off of Pelham Road
- Two (2) Dock Doors and One (1) Drive-in Door
- Minutes to I-85 @ Exit 54
- 23' Ceiling Height
- Zoned: Industrial