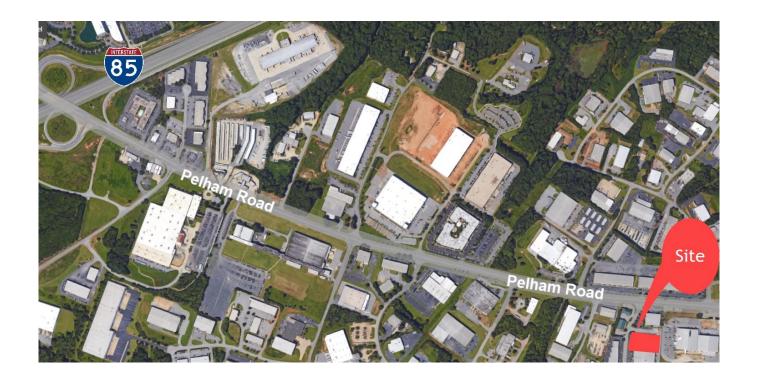

## 15 Pelham Ridge Drive Greenville, SC 29615

Prime Industrial Space For Lease | Minutes to I-85 @ Exit 54

**Property Type** Industrial Status Leased **Property ID** 6318

**Lease Rate** \$4.95/NNN + CAM of \$1.50/SF

## PROPERTY FEATURES

- Office to Warehouse ratio can be configured to suit qualified Tenant
- One Space Available: Suite A 18,000 SF (Current configuration 5,250 SF Office)
- Prime Industrial Space off of Pelham Road
- Two (2) Dock Doors and One (1) Drive-in Door
- Minutes to I-85 @ Exit 54
- 23' Ceiling Height
- Zoned: Industrial