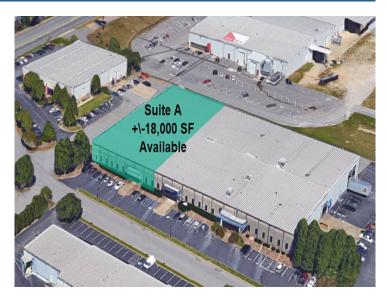

## 15 Pelham Ridge Drive Greenville, SC 29615

Prime Industrial Space For Lease | Minutes to I-85 @ Exit 54

**Property Type** Industrial Status Leased **Property ID** 6318

**Lease Rate** \$4.95/NNN + CAM of \$1.50/SF

**Square Feet** +/- 18,000 Square Feet

**Zoning** I-1

**County** Greenville

**Tax Map** 0530140100200

## PROPERTY FEATURES

- Office to Warehouse ratio can be configured to suit qualified Tenant
- One Space Available: Suite A 18,000 SF (Current configuration 5,250 SF Office)
- Prime Industrial Space off of Pelham Road
- Two (2) Dock Doors and One (1) Drive-in Door
- Minutes to I-85 @ Exit 54
- 23' Ceiling Height
- Zoned: Industrial