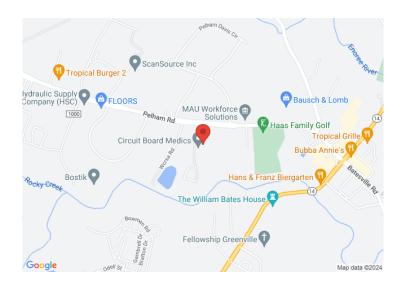

## 15 Pelham Ridge Drive Greenville, SC 29615

Prime Industrial Space For Lease | Minutes to I-85 @ Exit 54

**Property Type** Industrial Status Leased **Property ID** 6318

**Lease Rate** \$4.95/NNN + CAM of \$1.50/SF