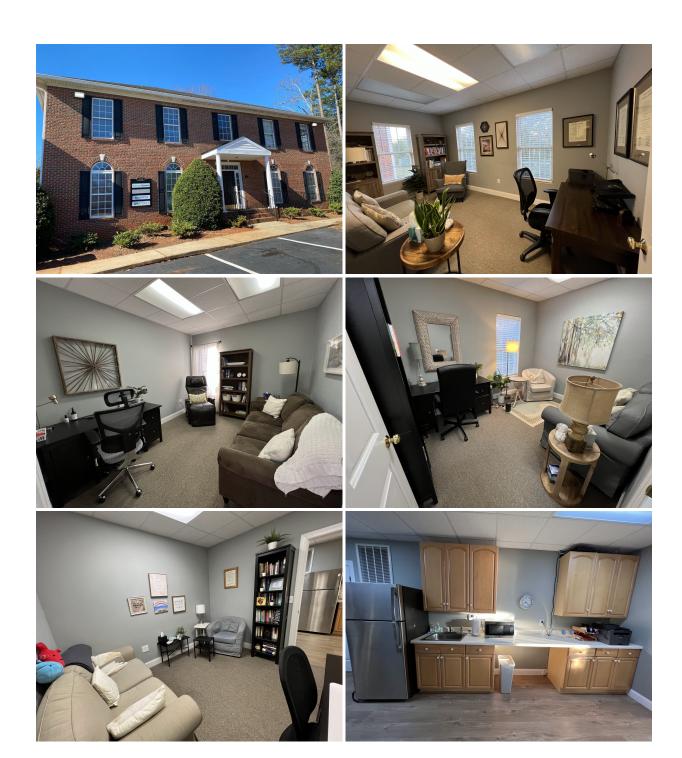

#### **PROPERTY FEATURES**

- Suite B: +/- 1,250 SF | First Floor
- Attractive and clean office space available for sublease
- Up to +/-2,500 SF available within the building
- Perfect mix of open space and private, windowed offices
- Only suite with private restroom and access to common restrooms
- Ample parking and signage available
- Located in office park on Pelham Rd with convenient access to 1-85 (East Park at Milestone)