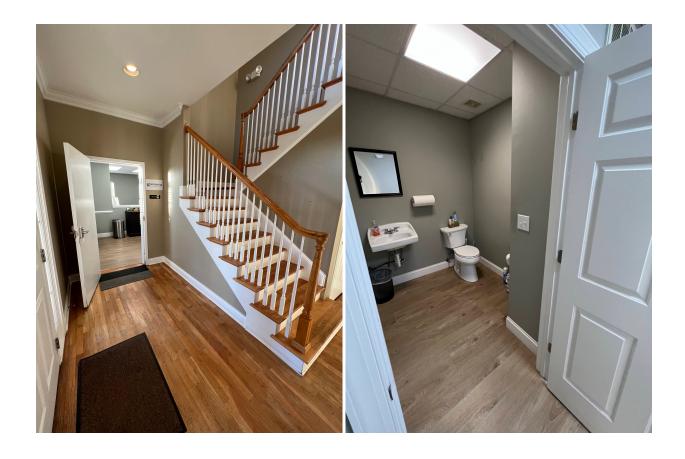

#### **PROPERTY FEATURES**

- Suite B: +/- 1,250 SF | First Floor
- Attractive and clean office space available for sublease
- Up to +/-2,500 SF available within the building
- Perfect mix of open space and private, windowed offices
- Only suite with private restroom and access to common restrooms
- Ample parking and signage available
- Located in office park on Pelham Rd with convenient access to 1-85 (East Park at Milestone)