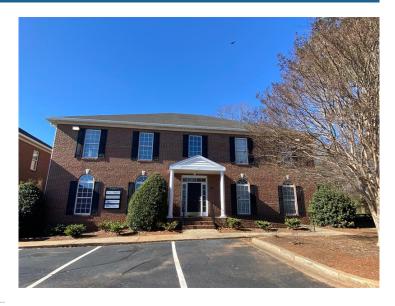

# 152 Milestone Way, Suite B Greenville, SC 29615

#### **PROPERTY FEATURES**

- Suite B: +/- 1,250 SF | First Floor
- Attractive and clean office space available for sublease
- Up to +/-2,500 SF available within the building
- Perfect mix of open space and private, windowed offices
- Only suite with private restroom and access to common restrooms
- Ample parking and signage available
- Located in office park on Pelham Rd with convenient access to 1-85 (East Park at Milestone)