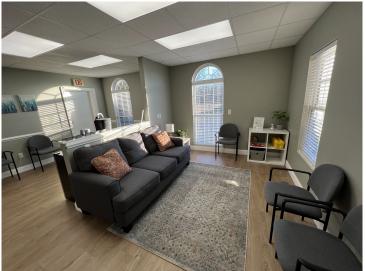

#### **PROPERTY FEATURES**

- Suite B: +/- 1,250 SF | First Floor
- Attractive and clean office space available for sublease
- Up to +/-2,500 SF available within the building
- Perfect mix of open space and private, windowed offices
- Only suite with private restroom and access to common restrooms
- Ample parking and signage available
- Located in office park on Pelham Rd with convenient access to 1-85 (East Park at Milestone)