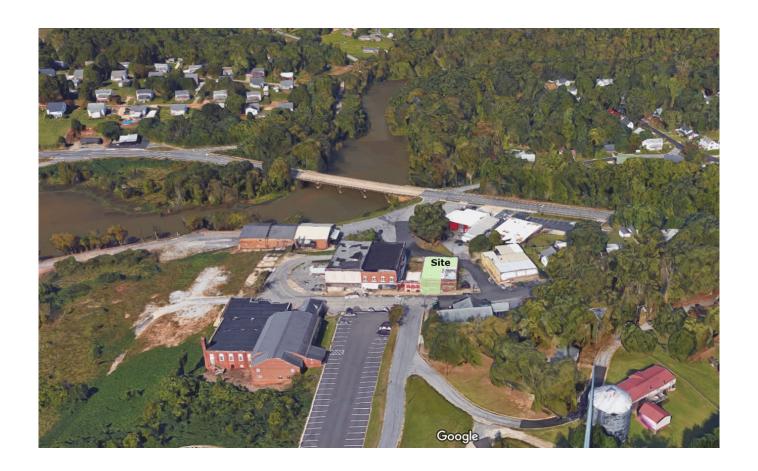

## 16 Main Street Piedmont, SC 29673

Ideal Redevelopment Opportunity in Street-Level Retail, Flex, Warehouse Space

Property TypeRetailStatusSoldSale Price\$85,000

**Square Feet** +/- 6,800 Square Feet

Zoning Un-zoned County Greenville

## **PROPERTY FEATURES**

- One (1) Street-Level Storefront @ 3,400 SF
- Second Floor @ 3,400 SF (Basement | Unfinished)
- First Floor Last Used as a Thrift Store
- Heart of Downtown Piedmont
- Ideal Redevelopment Opportunity
- Shared Street Parking & Public Parking directly across street