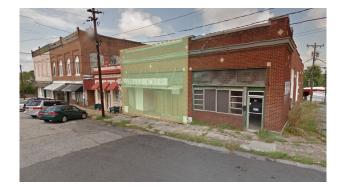

## 16 Main Street Piedmont, SC 29673

Ideal Redevelopment Opportunity in Street-Level Retail, Flex, Warehouse Space

Property TypeRetailStatusSoldSale Price\$85,000

**Square Feet** +/- 6,800 Square Feet

Zoning Un-zoned County Greenville

## **PROPERTY FEATURES**

- One (1) Street-Level Storefront @ 3,400 SF
- Second Floor @ 3,400 SF (Basement | Unfinished)
- First Floor Last Used as a Thrift Store
- Heart of Downtown Piedmont
- Ideal Redevelopment Opportunity
- Shared Street Parking & Public Parking directly across street