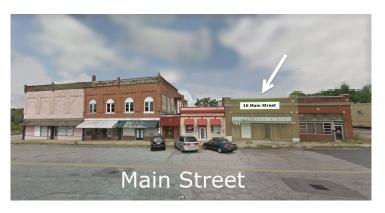

## 16 Main Street Piedmont, SC 29673

Ideal Redevelopment Opportunity in Street-Level Retail, Flex, Warehouse Space

Property TypeRetailStatusSoldSale Price\$85,000

**Square Feet** +/- 6,800 Square Feet

Zoning Un-zoned County Greenville

## **PROPERTY FEATURES**

- One (1) Street-Level Storefront @ 3,400 SF
- Second Floor @ 3,400 SF (Basement | Unfinished)
- First Floor Last Used as a Thrift Store
- Heart of Downtown Piedmont
- Ideal Redevelopment Opportunity
- Shared Street Parking & Public Parking directly across street