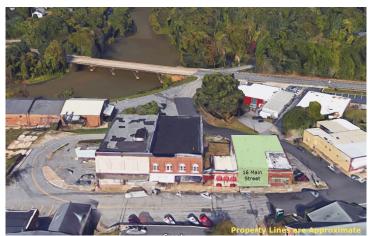

## 16 Main Street Piedmont, SC 29673

Ideal Redevelopment Opportunity in Street-Level Retail, Flex, Warehouse Space

Property TypeRetailStatusSoldSale Price\$85,000

**Square Feet** +/- 6,800 Square Feet

Zoning Un-zoned County Greenville

## **PROPERTY FEATURES**

- One (1) Street-Level Storefront @ 3,400 SF
- Second Floor @ 3,400 SF (Basement | Unfinished)
- First Floor Last Used as a Thrift Store
- Heart of Downtown Piedmont
- Ideal Redevelopment Opportunity
- Shared Street Parking & Public Parking directly across street