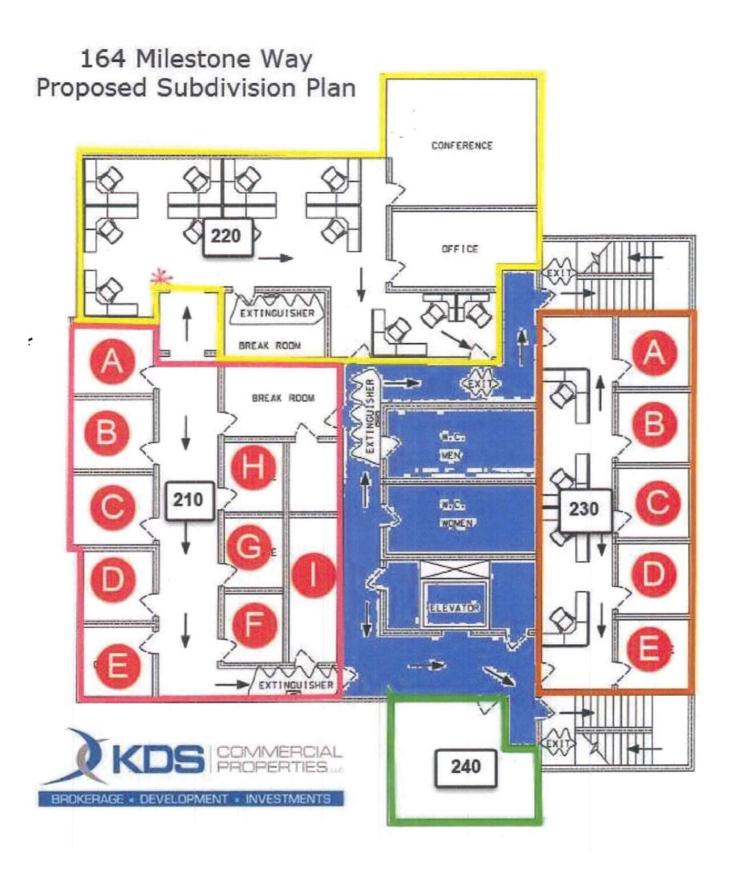

### **PROPERTY FEATURES**

- Professional Office Space and Open-Cubicle Space of up to 6,882 SF
- Sub-Dividable down to +\- 1,400 SF, pending other Flexible Office Suite Arrangements for Qualified Tenant Prospects
- Availability is entirely 2nd Floor and served by Elevator from Large Professional Reception Area on 1st Floor for Visitors
- Landlord to Provide Fresh Paint, Lighting Upgrade, and New Flooring throughout
- Highly-Desirable Pelham/I-85 Office Corridor with Traffic Light Access to Pelham Road
- Building Amenities include Full-Service Print Shop -Tenants receive significant discount on all print orders (see print shop brochure attachment @ bottom right)
- Pricing Addendum Attached