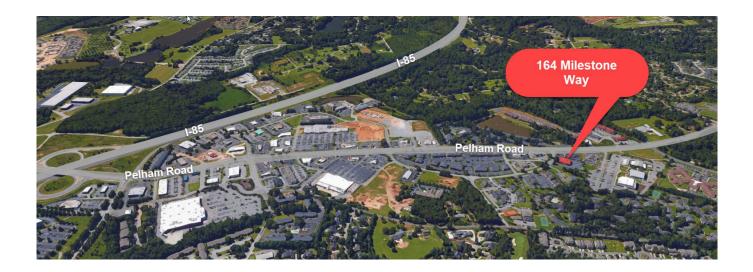

# 164 Milestone Way Greenville, SC 29615

Professional Office Space in Pelham/I-85 Submarket

Property Type Status County Office Leased Greenville

### **PROPERTY FEATURES**

- Professional Office Space and Open-Cubicle Space of up to 6,882 SF
- Sub-Dividable down to +\- 1,400 SF, pending other Flexible Office Suite Arrangements for Qualified Tenant Prospects
- Availability is entirely 2nd Floor and served by Elevator from Large Professional Reception Area on 1st Floor for Visitors
- Landlord to Provide Fresh Paint, Lighting Upgrade, and New Flooring throughout
- Highly-Desirable Pelham/I-85 Office Corridor with Traffic Light Access to Pelham Road
- Building Amenities include Full-Service Print Shop -Tenants receive significant discount on all print orders (see print shop brochure attachment @ bottom right)
- Pricing Addendum Attached