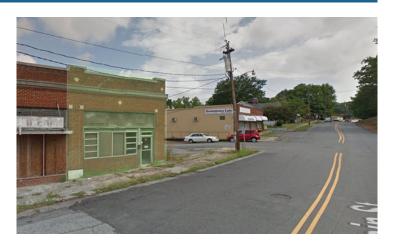

## 18 Main Street Piedmont, SC 29673

Ideal Redevelopment Opportunity in Street-Level Retail, Flex, Warehouse Space

Property Type Office, Retail, Warehouse/Flex

Status Sold
Property ID 5469
Sale Price \$19,900

## **PROPERTY FEATURES**

- One (1) Street-Level Storefront
- Approximately 1,000 SF
- Needs Renovation/Repair for Occupancy
- Located in Heart of Downtown Piedmont, South Carolina
- Ideal Redevelopment Opportunity Retail, Flex, Warehouse
- Click link under "Related Properties" for adjacent building also For Sale: Includes +\- 25,000 SF and four (4) Storefront