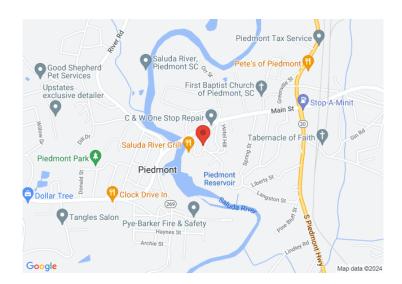

## 18 Main Street Piedmont, SC 29673

Ideal Redevelopment Opportunity in Street-Level Retail, Flex, Warehouse Space

Property Type Office, Retail, Warehouse/Flex

Status Sold
Property ID 5469
Sale Price \$19,900

## **PROPERTY FEATURES**

- One (1) Street-Level Storefront
- Approximately 1,000 SF
- Needs Renovation/Repair for Occupancy
- Located in Heart of Downtown Piedmont, South Carolina
- Ideal Redevelopment Opportunity Retail, Flex, Warehouse
- Click link under "Related Properties" for adjacent building also For Sale: Includes +\- 25,000 SF and four (4) Storefront