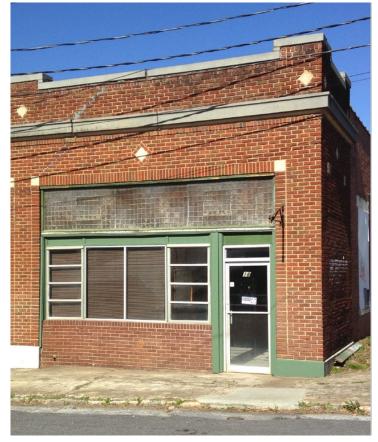

## 18 Main Street Piedmont, SC 29673

Ideal Redevelopment Opportunity in Street-Level Retail, Flex, Warehouse Space

Property Type Office, Retail, Warehouse/Flex

Status Sold
Property ID 5469
Sale Price \$19,900

## **PROPERTY FEATURES**

- One (1) Street-Level Storefront
- Approximately 1,000 SF
- Needs Renovation/Repair for Occupancy
- Located in Heart of Downtown Piedmont, South Carolina
- Ideal Redevelopment Opportunity Retail, Flex, Warehouse
- Click link under "Related Properties" for adjacent building also For Sale: Includes +\- 25,000 SF and four (4) Storefront