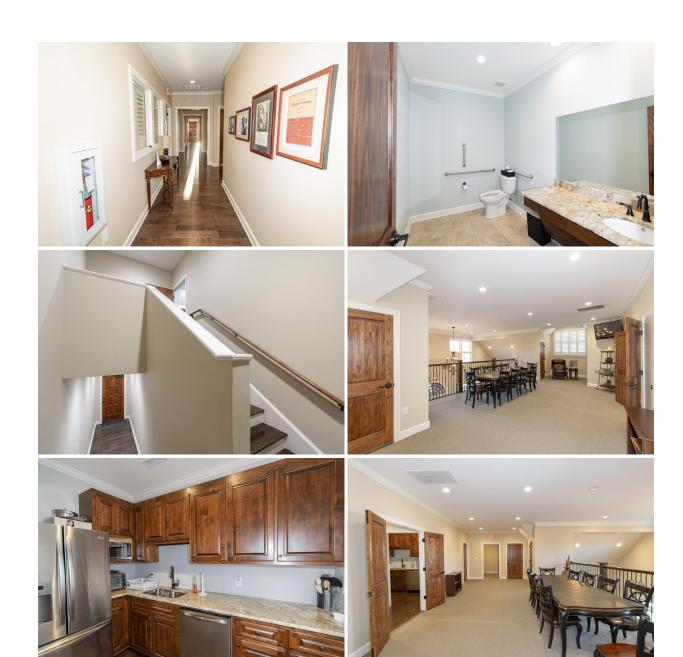

## **PROPERTY FEATURES**

- Free standing 1.5 story professional office built in
- High quality construction with high end finishes
- Meticulously maintained landscaping
- Located in the Verdae / Halton Road sub-market
- Convenient location, within 3 miles of both I-85 and I-385
- Less than 1/2 mile from new Family Court location
- CLICK ON THE LINK BELOW TO TAKE A VIRTUAL TOUR OF THE PROPERTY