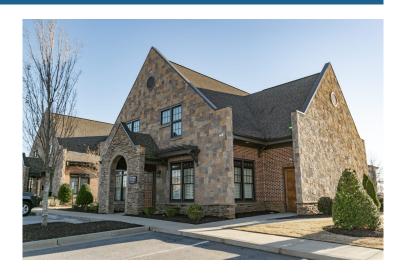

## 19 Halton Green Way Greenville, SC 29607

Great opportunity for owner-occupied professional office user

Property Type Office
Status Sold
Sale Price \$890,000

Lease Rate \$18.50 SF / NNN

Acreage +/- 0.536 Acre(s)

## **PROPERTY FEATURES**

- Free standing 1.5 story professional office built in
- High quality construction with high end finishes
- Meticulously maintained landscaping
- Located in the Verdae / Halton Road sub-market
- Convenient location, within 3 miles of both I-85 and I-385
- Less than 1/2 mile from new Family Court location
- CLICK ON THE LINK BELOW TO TAKE A VIRTUAL TOUR OF THE PROPERTY