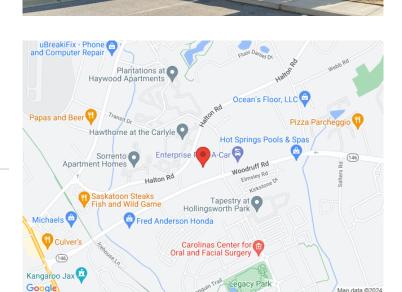

## 19 Halton Green Way Greenville, SC 29607

Great opportunity for owner-occupied professional office user

Property Type Office
Status Sold
Sale Price \$890,000

Lease Rate \$18.50 SF / NNN

Acreage +/- 0.536 Acre(s)

## **PROPERTY FEATURES**

- Free standing 1.5 story professional office built in
- High quality construction with high end finishes
- Meticulously maintained landscaping
- Located in the Verdae / Halton Road sub-market
- Convenient location, within 3 miles of both I-85 and I-385
- Less than 1/2 mile from new Family Court location
- CLICK ON THE LINK BELOW TO TAKE A VIRTUAL TOUR OF THE PROPERTY