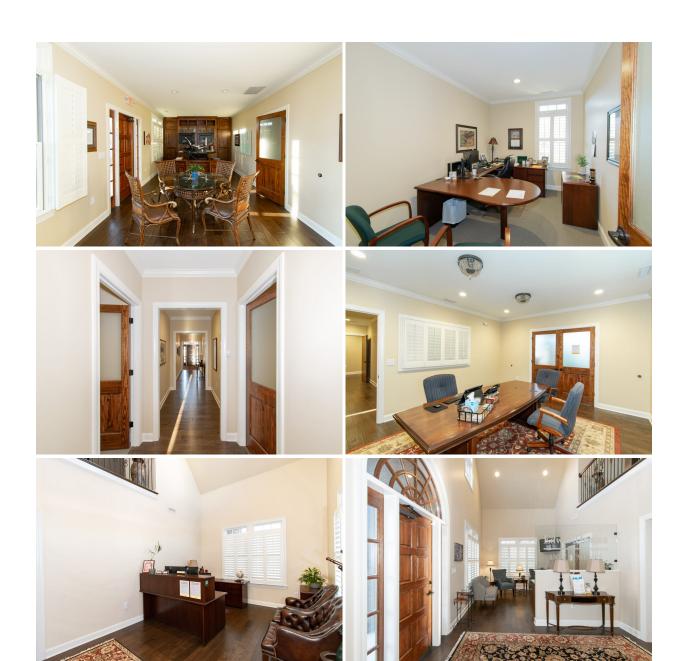

## **PROPERTY FEATURES**

- Free standing 1.5 story professional office built in
- High quality construction with high end finishes
- Meticulously maintained landscaping
- Located in the Verdae / Halton Road sub-market
- Convenient location, within 3 miles of both I-85 and I-385
- Less than 1/2 mile from new Family Court location
- CLICK ON THE LINK BELOW TO TAKE A VIRTUAL TOUR OF THE PROPERTY