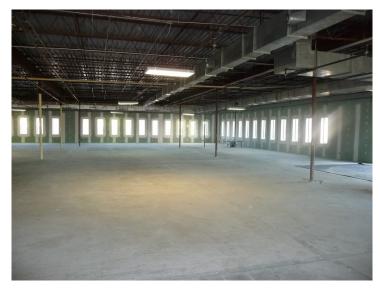

### **PROPERTY FEATURES**

- Entire Space is Conditioned and Sprinkled
- Ample Parking for Employees, if desired
- (1) Drive-in Door with Truck Pull-Through for Delivery
- Ideal for BMW Suppliers, Call Center, Office Space or Light Industrial
- 30,000 SF of Fenced Lay-Down Yard
- 10.5' Height Clearance Throughout
- Heavy Power Available