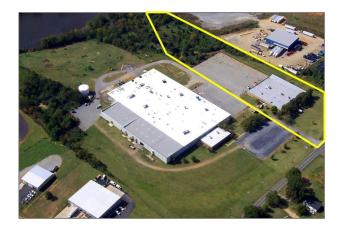

#### Conditioned Office and Warehouse

**Property Type** Office, Warehouse/Flex

**Status** For Lease **Lease Rate** \$4.50/SF

**Square Feet** +/- 20,265 Square Feet

CountySpartanburgTax Map5-24-00-132.09

### **PROPERTY FEATURES**

- Entire Space is Conditioned and Sprinkled
- Ample Parking for Employees, if desired
- (1) Drive-in Door with Truck Pull-Through for Delivery
- Ideal for BMW Suppliers, Call Center, Office Space or Light Industrial
- 30,000 SF of Fenced Lay-Down Yard
- 10.5' Height Clearance Throughout
- Heavy Power Available