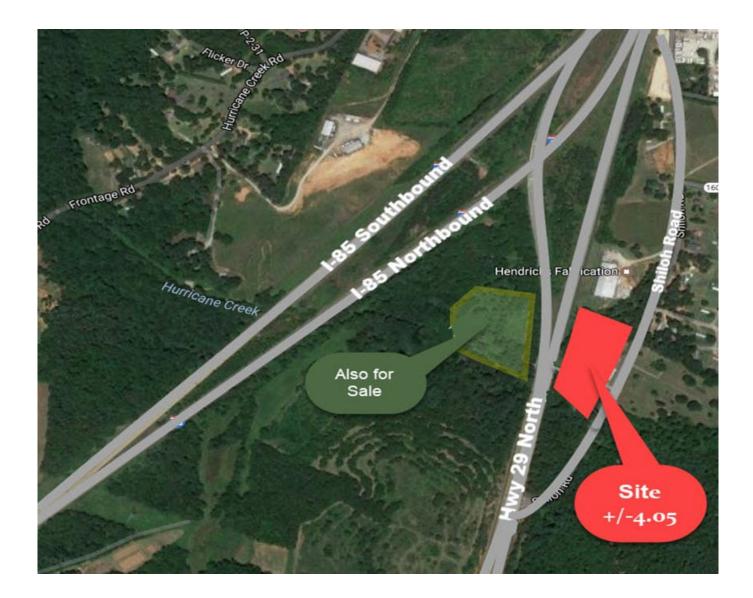

# 200 Highway 29N Piedmont, SC 29673

For Sale | Industrial Site Located within High-Growth Area @ I-85

| Property Type      | Industrial             |
|--------------------|------------------------|
| Status             | Sold                   |
| Sale Price         | \$485,000              |
| Acreage            | +/- 3.0 Acre(s)        |
| <b>Square Feet</b> | +/- 15,800 Square Feet |
| Zoning             | Un-zoned               |
| County             | Anderson               |
| Тах Мар            | 2170014006             |

### **PROPERTY FEATURES**

- Direct Highway 29 / Interstate 85 Access (Hwy 29 Frontage)
- Building 1: Fully Air-Conditioned, 12,800 SF Steel Frame
  - 13' Ceiling at Center, 80' by 160'
  - Office/Showroom +\- 2,000 SF with 5 Offices
  - Electrical Upgrades (for Machine Shop Use)
  - 1 Drive-In Door and 1 Dock Door
- Building 2: Attached and Accessible via Building 1
  Approximately 3,000 SF
  - Block Building, 10' Ceiling
- 208/120 (lighting, small machinery) and 480/277 (large machinery)
- 3.0 Acres for Lay-Down Yard, Paved Driveway, Gravel Parking
- See Related Properties section for info on Land for Sale directly accessible across US-29
- In Fast Growing Residential Area with multiple subdivisions, over 400 homes, under construction