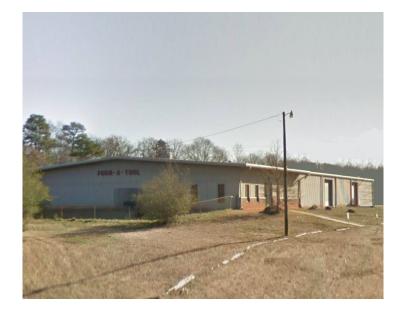

# 200 Highway 29N Piedmont, SC 29673

For Sale | Industrial Site Located within High-Growth Area @ I-85

| Property Type      | Industrial             |
|--------------------|------------------------|
| Status             | Sold                   |
| Sale Price         | \$485,000              |
| Acreage            | +/- 3.0 Acre(s)        |
| <b>Square Feet</b> | +/- 15,800 Square Feet |
| Zoning             | Un-zoned               |
| County             | Anderson               |
| Тах Мар            | 2170014006             |

### **PROPERTY FEATURES**

- Direct Highway 29 / Interstate 85 Access (Hwy 29 Frontage)
- Building 1: Fully Air-Conditioned, 12,800 SF Steel Frame
  - 13' Ceiling at Center, 80' by 160'
  - Office/Showroom +\- 2,000 SF with 5 Offices
  - Electrical Upgrades (for Machine Shop Use)
  - 1 Drive-In Door and 1 Dock Door
- Building 2: Attached and Accessible via Building 1
  Approximately 3,000 SF
  - Block Building, 10' Ceiling
- 208/120 (lighting, small machinery) and 480/277 (large machinery)
- 3.0 Acres for Lay-Down Yard, Paved Driveway, Gravel Parking
- See Related Properties section for info on Land for Sale directly accessible across US-29
- In Fast Growing Residential Area with multiple subdivisions, over 400 homes, under construction