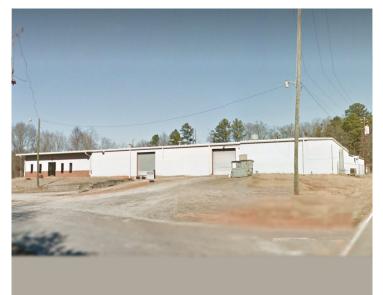

### **PROPERTY FEATURES**

- Direct Highway 29 / Interstate 85 Access (Hwy 29 Frontage)
- Building 1: Fully Air-Conditioned, 12,800 SF Steel Frame
  - 13' Ceiling at Center, 80' by 160'
  - Office/Showroom +\- 2,000 SF with 5 Offices
  - Electrical Upgrades (for Machine Shop Use)
  - 1 Drive-In Door and 1 Dock Door
- Building 2: Attached and Accessible via Building 1
  Approximately 3,000 SF
  - Block Building, 10' Ceiling
- 208/120 (lighting, small machinery) and 480/277 (large machinery)
- 3.0 Acres for Lay-Down Yard, Paved Driveway, Gravel Parking
- See Related Properties section for info on Land for Sale directly accessible across US-29
- In Fast Growing Residential Area with multiple subdivisions, over 400 homes, under construction