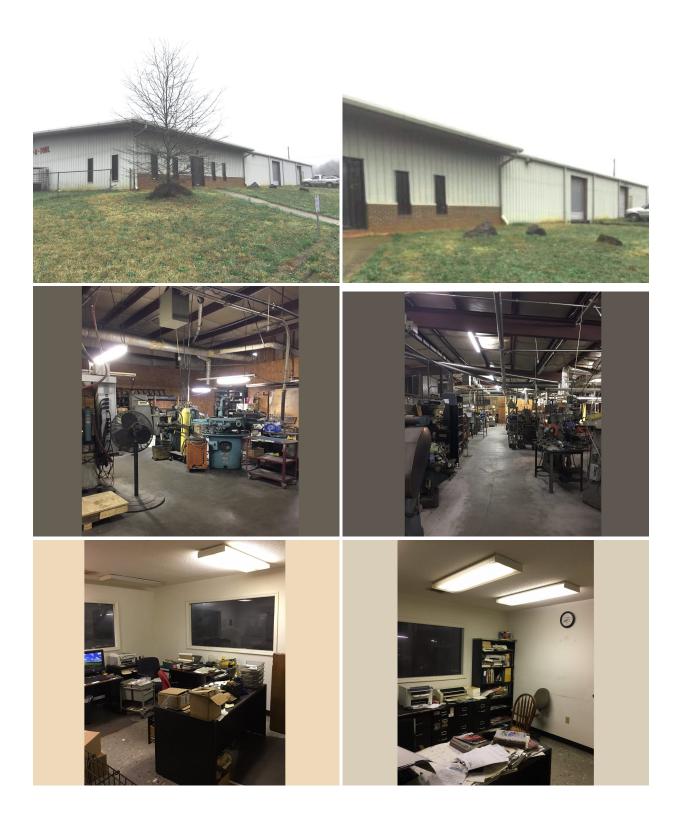

# 200 Highway 29N Piedmont, SC 29673

For Sale | Industrial Site Located within High-Growth Area @ I-85

| Property Type      | Industrial             |
|--------------------|------------------------|
| Status             | Sold                   |
| Sale Price         | \$485,000              |
| Acreage            | +/- 3.0 Acre(s)        |
| <b>Square Feet</b> | +/- 15,800 Square Feet |
| Zoning             | Un-zoned               |
| County             | Anderson               |
| Тах Мар            | 2170014006             |

### **PROPERTY FEATURES**

- Direct Highway 29 / Interstate 85 Access (Hwy 29 Frontage)
- Building 1: Fully Air-Conditioned, 12,800 SF Steel Frame
  - 13' Ceiling at Center, 80' by 160'
  - Office/Showroom +\- 2,000 SF with 5 Offices
  - Electrical Upgrades (for Machine Shop Use)
  - 1 Drive-In Door and 1 Dock Door
- Building 2: Attached and Accessible via Building 1
  Approximately 3,000 SF
  - Block Building, 10' Ceiling
- 208/120 (lighting, small machinery) and 480/277 (large machinery)
- 3.0 Acres for Lay-Down Yard, Paved Driveway, Gravel Parking
- See Related Properties section for info on Land for Sale directly accessible across US-29
- In Fast Growing Residential Area with multiple subdivisions, over 400 homes, under construction