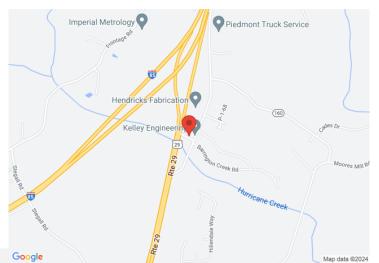

# 200 Highway 29N Piedmont, SC 29673

For Sale | Industrial Site Located within High-Growth Area @ I-85

| Property Type      | Industrial             |
|--------------------|------------------------|
| Status             | Sold                   |
| Sale Price         | \$485,000              |
| Acreage            | +/- 3.0 Acre(s)        |
| <b>Square Feet</b> | +/- 15,800 Square Feet |
| Zoning             | Un-zoned               |
| County             | Anderson               |
| Тах Мар            | 2170014006             |

### **PROPERTY FEATURES**

- Direct Highway 29 / Interstate 85 Access (Hwy 29 Frontage)
- Building 1: Fully Air-Conditioned, 12,800 SF Steel Frame
  - 13' Ceiling at Center, 80' by 160'
  - Office/Showroom +\- 2,000 SF with 5 Offices
  - Electrical Upgrades (for Machine Shop Use)
  - 1 Drive-In Door and 1 Dock Door
- Building 2: Attached and Accessible via Building 1
  Approximately 3,000 SF
  - Block Building, 10' Ceiling
- 208/120 (lighting, small machinery) and 480/277 (large machinery)
- 3.0 Acres for Lay-Down Yard, Paved Driveway, Gravel Parking
- See Related Properties section for info on Land for Sale directly accessible across US-29
- In Fast Growing Residential Area with multiple subdivisions, over 400 homes, under construction