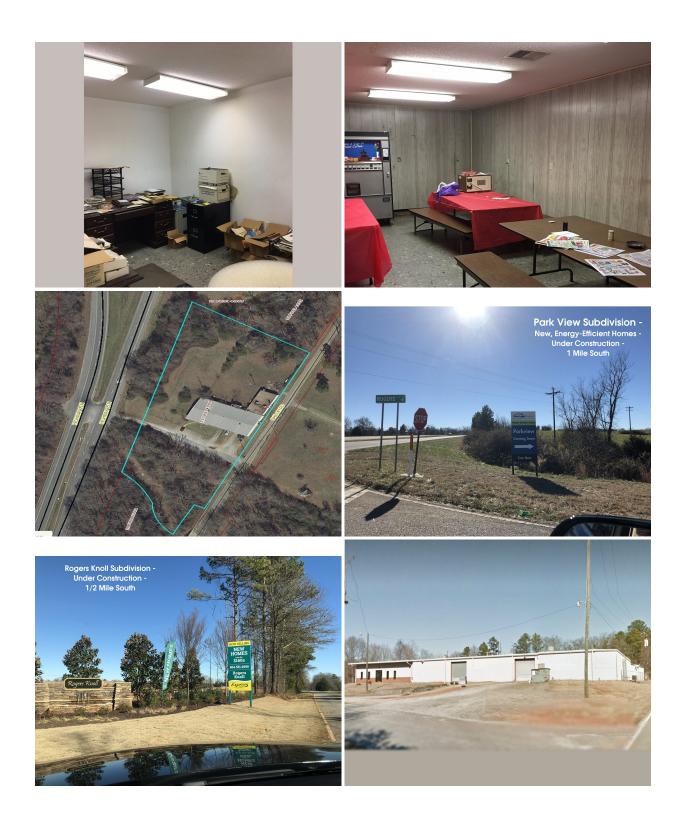

# 200 Highway 29N Piedmont, SC 29673

For Sale | Industrial Site Located within High-Growth Area @ I-85

| Property Type      | Industrial             |
|--------------------|------------------------|
| Status             | Sold                   |
| Sale Price         | \$485,000              |
| Acreage            | +/- 3.0 Acre(s)        |
| <b>Square Feet</b> | +/- 15,800 Square Feet |
| Zoning             | Un-zoned               |
| County             | Anderson               |
| Тах Мар            | 2170014006             |

### **PROPERTY FEATURES**

- Direct Highway 29 / Interstate 85 Access (Hwy 29 Frontage)
- Building 1: Fully Air-Conditioned, 12,800 SF Steel Frame
  - 13' Ceiling at Center, 80' by 160'
  - Office/Showroom +\- 2,000 SF with 5 Offices
  - Electrical Upgrades (for Machine Shop Use)
  - 1 Drive-In Door and 1 Dock Door
- Building 2: Attached and Accessible via Building 1
  Approximately 3,000 SF
  - Block Building, 10' Ceiling
- 208/120 (lighting, small machinery) and 480/277 (large machinery)
- 3.0 Acres for Lay-Down Yard, Paved Driveway, Gravel Parking
- See Related Properties section for info on Land for Sale directly accessible across US-29
- In Fast Growing Residential Area with multiple subdivisions, over 400 homes, under construction