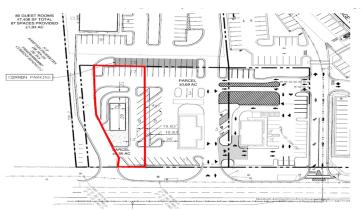

## Retail Outparcel (Ground Lease)

**Property Type**Land, Retail
Status
Leased

Lease Rate \$3,750/Month, NNN

**Acreage** +/- .50 Acre(s)

**Zoning** C-2

**County** Greenville

**Tax Map** P014000100904

#### PROPERTY FEATURES

- Desirable C-2 Zoning
- Ample, Shared Parking
- Outparcel to new Lidl Grocery Store
- Wade Hampton Blvd ADT=35,600
- All Utilities to Site
- Off-Site Storm Water Detention

All information contained herein has been obtained from sources deemed reliable, but we cannot guarantee it. It is also subject to change without notice.