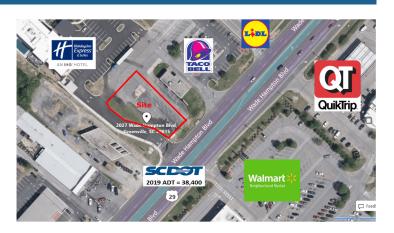

# **2027 Wade Hampton Boulevard Greenville, SC 29615**

## Retail Outparcel (Ground Lease)

**Property Type**Land, Retail
Status
Leased

Lease Rate \$3,750/Month, NNN

**Acreage** +/- .50 Acre(s)

**Zoning** C-2

**County** Greenville

**Tax Map** P014000100904

#### PROPERTY FEATURES

- Desirable C-2 Zoning
- Ample, Shared Parking
- Outparcel to new Lidl Grocery Store
- Wade Hampton Blvd ADT=35,600
- All Utilities to Site
- Off-Site Storm Water Detention

All information contained herein has been obtained from sources deemed reliable, but we cannot guarantee it. It is also subject to change without notice.