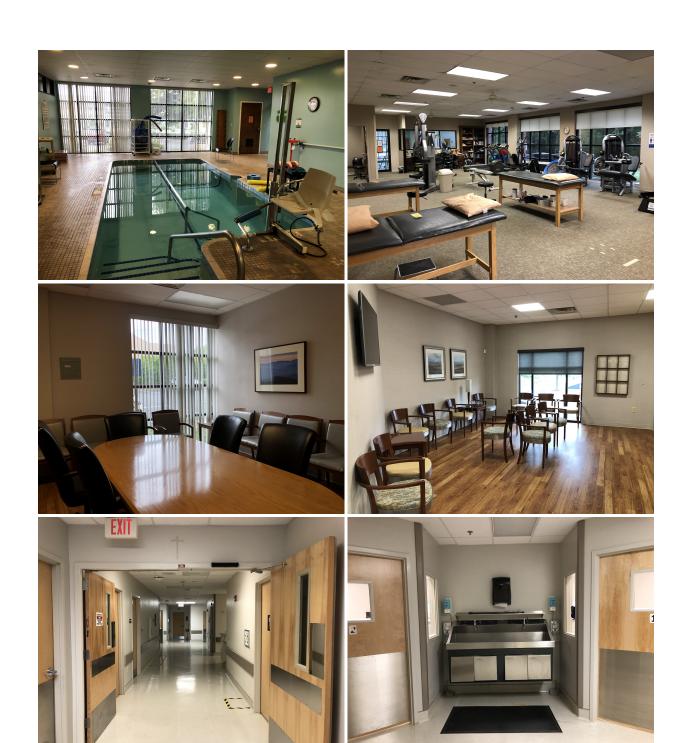

#### **PROPERTY FEATURES**

- 3 story medical office for lease
- $\bullet \;\; 1st \; floor : physical therapy unit including pool$
- 2nd floor : medical offices including 2 X-ray rooms and 3 office stations
- 3rd floor: surgical suite including consultation room, recovery room and 2 surgical beds
- Ample parking
- Viewing by appointments only