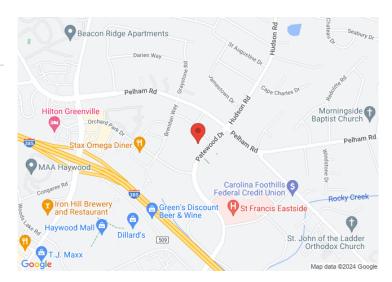

Patewood Drive Greenville, SC 29615

### 3 Story Medical Office for Lease

Property Type Medical
Status Leased
Lease Rate \$27.50

**Acreage** +/- 1.385 Acre(s)

**Square Feet** +/- 24,551 Square Feet

**Zoning** PD

County Greenville
Tax Map 0543020100503



#### **AGENT CONTACT**



MARK MASASCHI, CCIM

mark@kdsproperties.com

O: 864-242-4200 M: 864-380-2614



MARK RATCHFORD, MAI

mratchford@kdsproperties.com

O: 864-242-4200 M: 864-430-0371



#### **PROPERTY FEATURES**

- 3 story medical office for lease
- $\bullet \;\; 1st \; floor : physical therapy unit including pool$
- 2nd floor : medical offices including 2 X-ray rooms and 3 office stations
- 3rd floor: surgical suite including consultation room, recovery room and 2 surgical beds
- Ample parking
- Viewing by appointments only



All information contained herein has been obtained from sources deemed reliable, but we cannot guarantee it. It is also subject to change without notice.

340 Rocky Slope Road, Suite 302, Greenville, SC 29607



All information contained herein has been obtained from sources deemed reliable, but we cannot guarantee it. It is also subject to change without notice.

340 Rocky Slope Road, Suite 302, Greenville, SC 29607