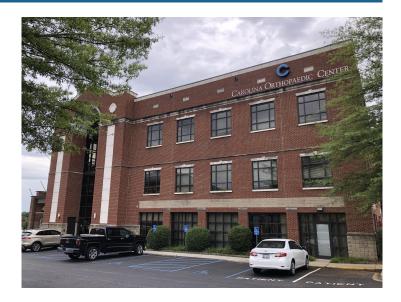

# 209 Patewood Drive Greenville, SC 29615

### 3 Story Medical Office for Lease

Property Type Medical
Status Leased
Lease Rate \$27.50

**Acreage** +/- 1.385 Acre(s)

**Square Feet** +/- 24,551 Square Feet

**Zoning** PD

County Greenville
Tax Map 0543020100503