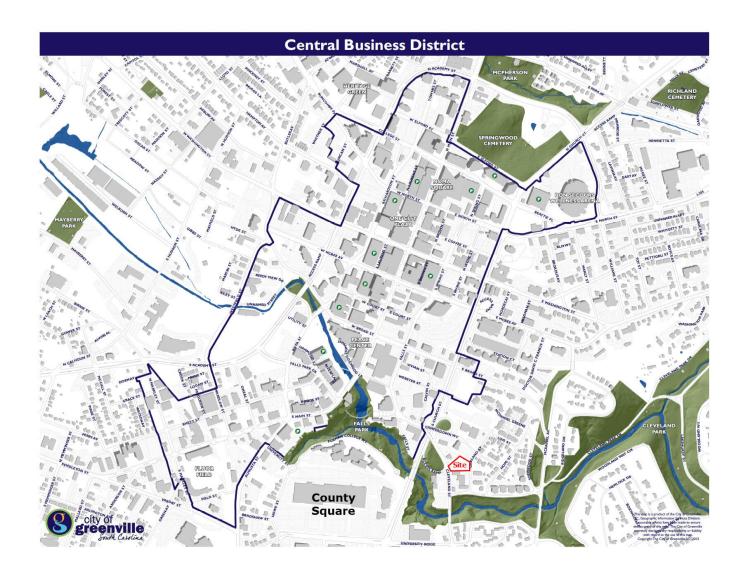

## 21 Cleveland Street Greenville, SC 29601

Prime Location on Cleveland Street | Near Greenville's CBD & County Square

**Property Type** Land Status Sold

**Sale Price** \$1,485,000 **Acreage** +/- .851 Acre(s)

## **PROPERTY FEATURES**

- Prime Location on Cleveland Street near Greenville's CBD and County Square
- Located across from Chamber of Commerce and the Cancer Survivors Park
- Suitable for Professional Office, Medical, or Residential Development
- Zoned OD, City of Greenville