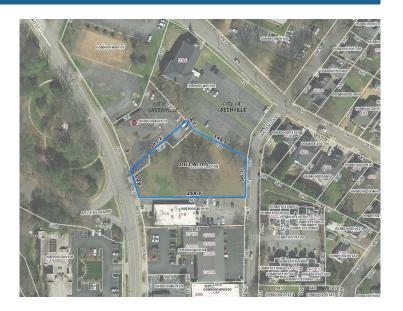

## 21 Cleveland Street Greenville, SC 29601

Prime Location on Cleveland Street | Near Greenville's CBD & County Square

**Property Type** Land Status Sold

**Sale Price** \$1,485,000 **Acreage** +/- .851 Acre(s)

**Square Feet** +/- 37,060 Square Feet

**Zoning** OD

**County** Greenville

## **PROPERTY FEATURES**

- Prime Location on Cleveland Street near Greenville's CBD and County Square
- Located across from Chamber of Commerce and the Cancer Survivors Park
- Suitable for Professional Office, Medical, or Residential Development
- Zoned OD, City of Greenville