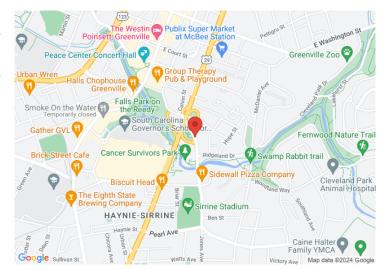

## 21 Cleveland Street Greenville, SC 29601

Prime Location on Cleveland Street | Near Greenville's CBD & County Square

**Property Type** Land Status Sold

**Sale Price** \$1,485,000 **Acreage** +/- .851 Acre(s)

## **PROPERTY FEATURES**

- Prime Location on Cleveland Street near Greenville's CBD and County Square
- Located across from Chamber of Commerce and the Cancer Survivors Park
- Suitable for Professional Office, Medical, or Residential Development
- Zoned OD, City of Greenville