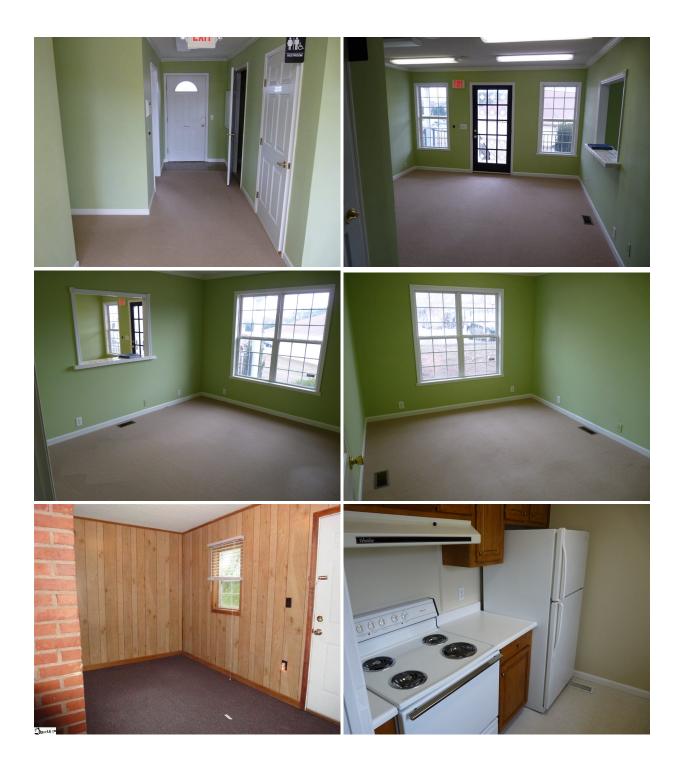

## Office Available For Lease

| Property Type Office |                                  |
|----------------------|----------------------------------|
| Status               | Sold                             |
| <b>Property ID</b>   | 8740                             |
| Lease Rate           | \$9.287/SF or \$1,400/Month, NNN |
| Acreage              | +/42 Acre(s)                     |
| <b>Square Feet</b>   | +/- 1,809 Square Feet            |
| County               | Anderson                         |
| Тах Мар              | 2360704013                       |

#### **PROPERTY FEATURES**

- Private Office Space with Large Area for Conference Room Setup
- Reception Area, Full Kitchen, All Utilities
- Convenient to SC153 & Hwy 81 Commercial District
- Approximately 15 Minutes to Downtown Greenville and Convenient Access to I-85
- ADA Accessible
- Ample Parking Lot/Spaces
- Suitable for Professional Office