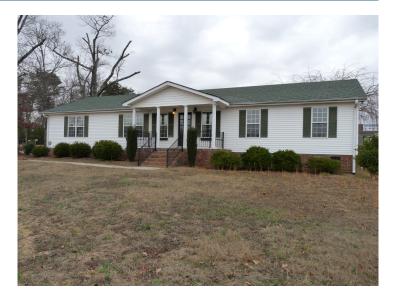

# 215 Siloam Road Powdersville, SC 29642

## Office Available For Lease

| Property Type Office |                                  |
|----------------------|----------------------------------|
| Status               | Sold                             |
| <b>Property ID</b>   | 8740                             |
| Lease Rate           | \$9.287/SF or \$1,400/Month, NNN |
| Acreage              | +/42 Acre(s)                     |
| <b>Square Feet</b>   | +/- 1,809 Square Feet            |
| County               | Anderson                         |
| Тах Мар              | 2360704013                       |

#### **PROPERTY FEATURES**

- Private Office Space with Large Area for Conference Room Setup
- Reception Area, Full Kitchen, All Utilities
- Convenient to SC153 & Hwy 81 Commercial District
- Approximately 15 Minutes to Downtown Greenville and Convenient Access to I-85
- ADA Accessible
- Ample Parking Lot/Spaces
- Suitable for Professional Office