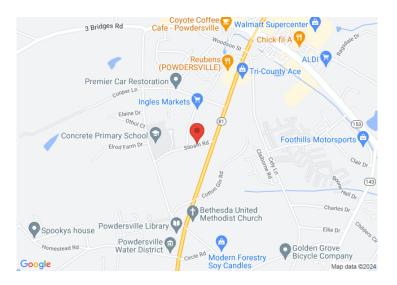

# 215 Siloam Road Powdersville, SC 29642

#### **PROPERTY FEATURES**

- Private Office Space with Large Area for Conference Room Setup
- Reception Area, Full Kitchen, All Utilities
- Convenient to SC153 & Hwy 81 Commercial District
- Approximately 15 Minutes to Downtown Greenville and Convenient Access to I-85
- ADA Accessible
- Ample Parking Lot/Spaces
- Suitable for Professional Office