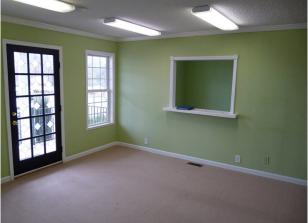

## Office Available For Lease

| Property Type Office |                                  |
|----------------------|----------------------------------|
| Status               | Sold                             |
| <b>Property ID</b>   | 8740                             |
| Lease Rate           | \$9.287/SF or \$1,400/Month, NNN |
| Acreage              | +/42 Acre(s)                     |
| <b>Square Feet</b>   | +/- 1,809 Square Feet            |
| County               | Anderson                         |
| Тах Мар              | 2360704013                       |

#### **PROPERTY FEATURES**

- Private Office Space with Large Area for Conference Room Setup
- Reception Area, Full Kitchen, All Utilities
- Convenient to SC153 & Hwy 81 Commercial District
- Approximately 15 Minutes to Downtown Greenville and Convenient Access to I-85
- ADA Accessible
- Ample Parking Lot/Spaces
- Suitable for Professional Office