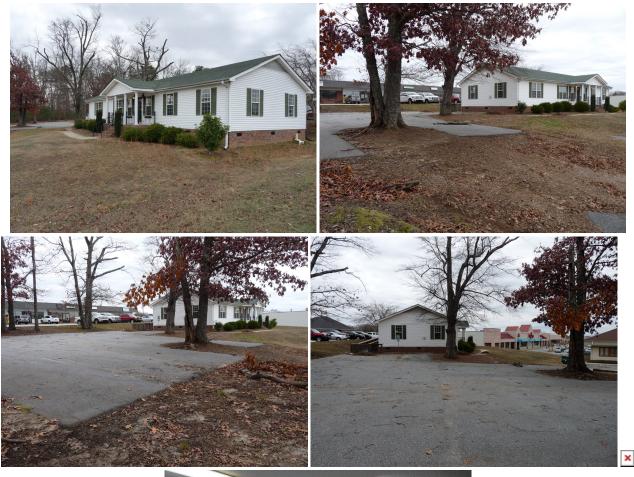

# 215 Siloam Road Powdersville, SC 29642

## Office Available For Lease

| Property Type Office |                                  |
|----------------------|----------------------------------|
| Status               | Sold                             |
| <b>Property ID</b>   | 8740                             |
| Lease Rate           | \$9.287/SF or \$1,400/Month, NNN |
| Acreage              | +/42 Acre(s)                     |
| <b>Square Feet</b>   | +/- 1,809 Square Feet            |
| County               | Anderson                         |
| Тах Мар              | 2360704013                       |

#### **PROPERTY FEATURES**

- Private Office Space with Large Area for Conference Room Setup
- Reception Area, Full Kitchen, All Utilities
- Convenient to SC153 & Hwy 81 Commercial District
- Approximately 15 Minutes to Downtown Greenville and Convenient Access to I-85
- ADA Accessible
- Ample Parking Lot/Spaces
- Suitable for Professional Office