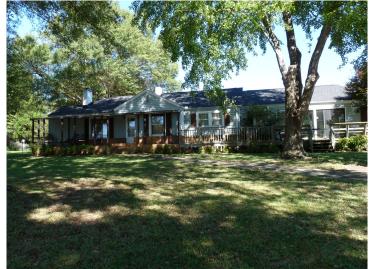

## 2320 Geer Highway Travelers Rest, SC 29690

Residence with Acreage and Commercial Frontage - Minutes to Downtown Travelers Rest

Property Type Land, Other

Status Sold
Property ID 8561
Sale Price \$198,000

## **PROPERTY FEATURES**

- 2,500 SF (±) Ranch-Style Home with 3 Bedrooms and 1.5 Baths, plus 1,200 SF Shop Building
- Situated on approximately 2.7 Acres
- Unzoned in northern Greenville County
- Commercial or Residential Uses
- Great Opportunity for In-Home Business
- Property to be Sold "as-is"
- View Complete Property Specs @ MLS#1347441