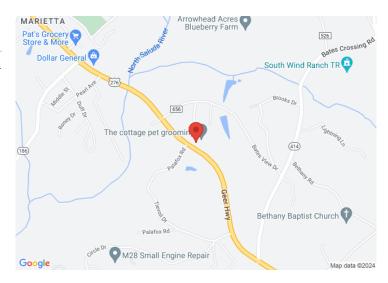

## 2320 Geer Highway Travelers Rest, SC 29690

Residence with Acreage and Commercial Frontage - Minutes to Downtown Travelers Rest

Property Type Land, Other

Status Sold
Property ID 8561
Sale Price \$198,000