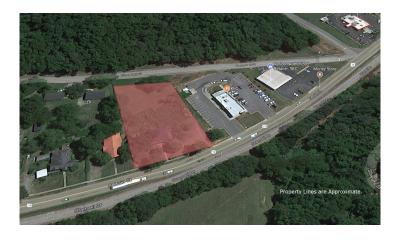

## 2320 Geer Highway Travelers Rest, SC 29690

Residence with Acreage and Commercial Frontage - Minutes to Downtown Travelers Rest

Property Type Land, Other

Status Sold
Property ID 8561
Sale Price \$198,000

**Acreage** +/- 2.7 Acre(s)

**Square Feet** +/- 2,500 Square Feet

Zoning Unzoned County Greenville

**Tax Map** 0513030103200

## **PROPERTY FEATURES**

- 2,500 SF (±) Ranch-Style Home with 3 Bedrooms and 1.5 Baths, plus 1,200 SF Shop Building
- Situated on approximately 2.7 Acres
- Unzoned in northern Greenville County
- Commercial or Residential Uses
- Great Opportunity for In-Home Business
- Property to be Sold "as-is"
- View Complete Property Specs @ MLS#1347441