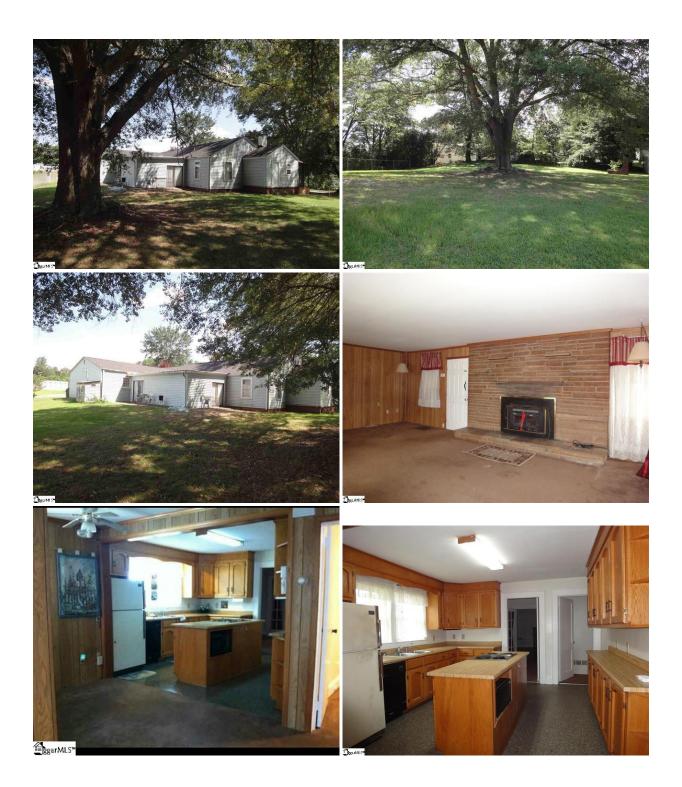

## **PROPERTY FEATURES**

- 2,500 SF (±) Ranch-Style Home with 3 Bedrooms and 1.5 Baths, plus 1,200 SF Shop Building
- Situated on approximately 2.7 Acres
- Unzoned in northern Greenville County
- Commercial or Residential Uses
- Great Opportunity for In-Home Business
- Property to be Sold "as-is"
- View Complete Property Specs @ MLS#1347441