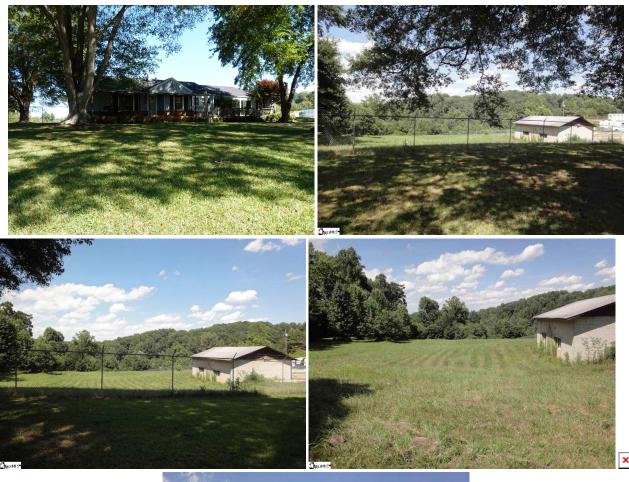

## 2320 Geer Highway Travelers Rest, SC 29690

Residence with Acreage and Commercial Frontage - Minutes to Downtown Travelers Rest

Property Type Land, Other

Status Sold
Property ID 8561
Sale Price \$198,000

**Acreage** +/- 2.7 Acre(s)

**Square Feet** +/- 2,500 Square Feet

Zoning Unzoned County Greenville

**Tax Map** 0513030103200

## **PROPERTY FEATURES**

- 2,500 SF (±) Ranch-Style Home with 3 Bedrooms and 1.5 Baths, plus 1,200 SF Shop Building
- Situated on approximately 2.7 Acres
- Unzoned in northern Greenville County
- Commercial or Residential Uses
- Great Opportunity for In-Home Business
- Property to be Sold "as-is"
- View Complete Property Specs @ MLS#1347441