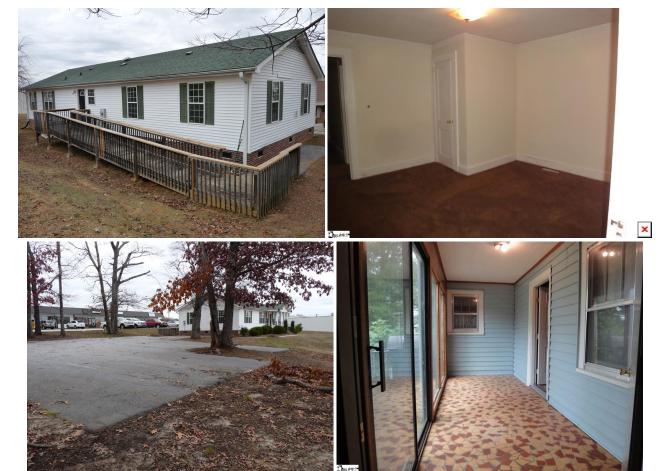

## **PROPERTY FEATURES**

- 2,500 SF (±) Ranch-Style Home with 3 Bedrooms and 1.5 Baths, plus 1,200 SF Shop Building
- Situated on approximately 2.7 Acres
- Unzoned in northern Greenville County
- Commercial or Residential Uses
- Great Opportunity for In-Home Business
- Property to be Sold "as-is"
- View Complete Property Specs @ MLS#1347441