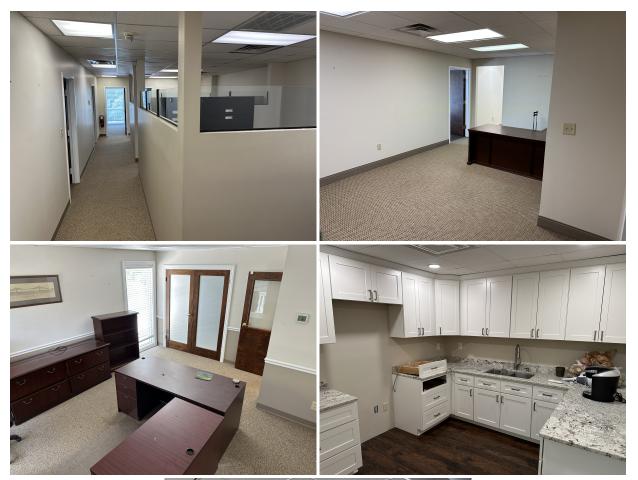

#### **PROPERTY FEATURES**

- 12,970 SF total building
- 1,498 SF available (Ste 103) | \$18.50/SF MG
- Large collaborative work area
- Monument signage available | Utilities included in rate

All information contained herein has been obtained from sources deemed reliable, but we cannot guarantee it. It is also subject to change without notice.