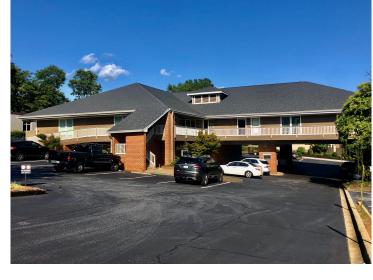

# 27 Cleveland Street Greenville, SC 29601

Office Space in Prime Location Close to Downtown

| <b>Property Type</b> | Office                |
|----------------------|-----------------------|
| Status               | For Lease             |
| Lease Rate           | \$18.50/SF MG         |
| Square Feet          | +/- 1,498 Square Feet |
| Zoning               | O-D                   |
| County               | Greenville            |
| Тах Мар              | 0069000400104         |

#### **PROPERTY FEATURES**

- 12,970 SF total building
- 1,498 SF available (Ste 103) | \$18.50/SF MG
- Large collaborative work area
- Monument signage available | Utilities included in rate

All information contained herein has been obtained from sources deemed reliable, but we cannot guarantee it. It is also subject to change without notice.