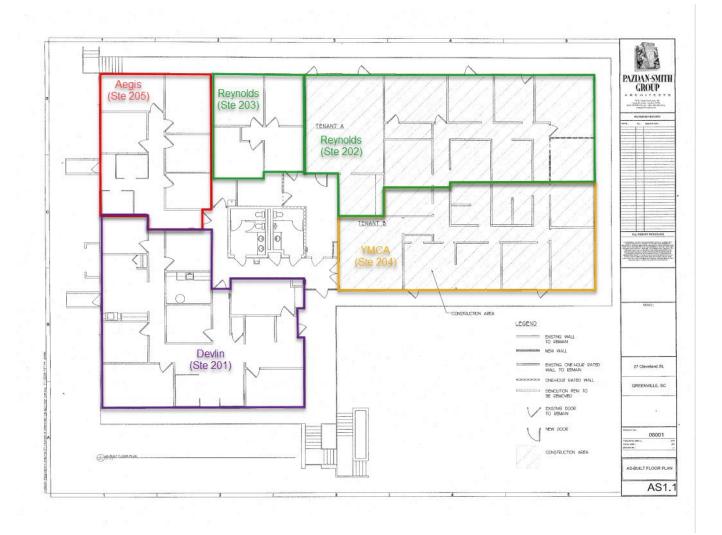

#### **PROPERTY FEATURES**

- 12,970 SF total building
- 1,498 SF available (Ste 103) | \$18.50/SF MG
- Large collaborative work area
- Monument signage available | Utilities included in rate

All information contained herein has been obtained from sources deemed reliable, but we cannot guarantee it. It is also subject to change without notice.