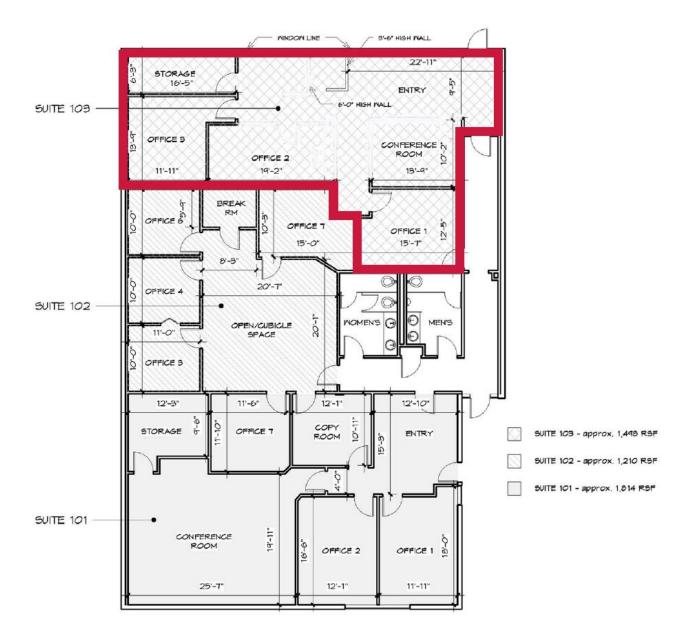

# 27 Cleveland Street Greenville, SC 29601

Office Space in Prime Location Close to Downtown

| <b>Property Type</b> | Office                |
|----------------------|-----------------------|
| Status               | For Lease             |
| Lease Rate           | \$18.50/SF MG         |
| Square Feet          | +/- 1,498 Square Feet |
| Zoning               | O-D                   |
| County               | Greenville            |
| Тах Мар              | 0069000400104         |

#### **PROPERTY FEATURES**

- 12,970 SF total building
- 1,498 SF available (Ste 103) | \$18.50/SF MG
- Large collaborative work area
- Monument signage available | Utilities included in rate

All information contained herein has been obtained from sources deemed reliable, but we cannot guarantee it. It is also subject to change without notice.