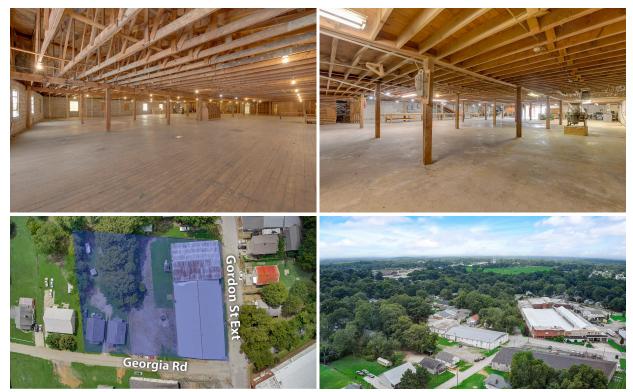

## 27 North Georgia Avenue Greenville, SC 29611

Opportunity for owner-user or redevelopment

Property Type Industrial

Status Sold
Sale Price \$785,000
Acreage +/- 1.1 Acre(s)

**Square Feet** +/- 26,000 Square Feet

**Zoning** S-1, R7.5 **County** Greenville

**Tax Map** 0116001300500, 0229000600200

## **AGENT CONTACT**

BRAD DOYLE

brad@kdsproperties.com

O: 864-242-4200 M: 864-237-8458

- 1/2 mile from vibrant new live-work play, mixed- use redevelopment Judson Mill
- +/- 2 miles from Downtown Greenville
- Located in Greenville County just outside city limits of Greenville
- Adjacent parcel contiguous with two small homes included
- Greenville County Future Land Use Plan : Traditional neighborhood near mixed use corridor