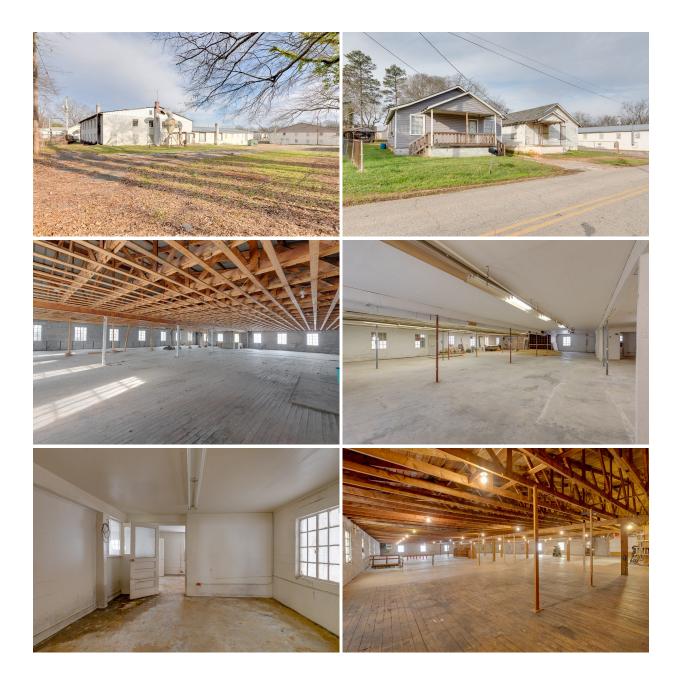

## 27 North Georgia Avenue Greenville, SC 29611

Opportunity for owner-user or redevelopment

Property Type Industrial

Status Sold
Sale Price \$785,000
Acreage +/- 1.1 Acre(s)

**Square Feet** +/- 26,000 Square Feet

## **AGENT CONTACT**

BRAD DOYLE

brad@kdsproperties.com

O: 864-242-4200 M: 864-237-8458

- 1/2 mile from vibrant new live-work play, mixed- use redevelopment Judson Mill
- +/- 2 miles from Downtown Greenville
- Located in Greenville County just outside city limits of Greenville
- Adjacent parcel contiguous with two small homes included
- Greenville County Future Land Use Plan : Traditional neighborhood near mixed use corridor