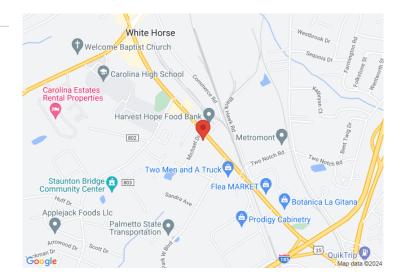

# 2829 White Horse Road Greenville , SC 29611

| Property Type      | Warehouse/Flex                     |
|--------------------|------------------------------------|
| Status             | For Lease                          |
| Lease Rate         | \$8.25/SF NNN                      |
| <b>Square Feet</b> | +/- 6,100 Square Feet              |
| Zoning             | S-1                                |
| County             | Greenville                         |
| Тах Мар            | $0252000100300 \And 0252000100314$ |