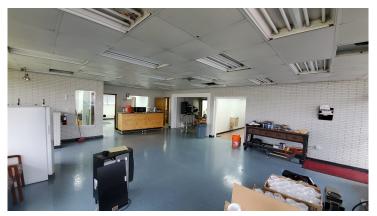

#### **PROPERTY FEATURES**

- 6,100 SF of Flex Office & Warehouse space
- Fenced paved front yard 5,100 SF
- Fenced paved rear yard and dock space 16,000 SF
- 24 marked parking spaces outside fenced area
- 4 dock high doors, 2 drive-in doors
- Warehouse ceiling heights 9.5-12.5ft
- Easy access to downtown Greenville, Interstate 85, US-123
- Flexible S-1 zoning accommodating variety of uses