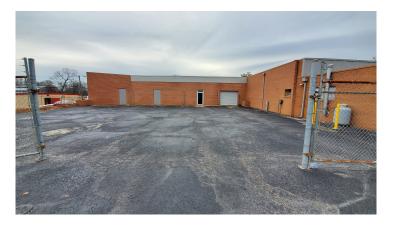

# 2829 White Horse Road Greenville , SC 29611

| Property Type      | Warehouse/Flex                     |
|--------------------|------------------------------------|
| Status             | For Lease                          |
| Lease Rate         | \$8.25/SF NNN                      |
| <b>Square Feet</b> | +/- 6,100 Square Feet              |
| Zoning             | S-1                                |
| County             | Greenville                         |
| Тах Мар            | $0252000100300 \And 0252000100314$ |

#### **PROPERTY FEATURES**

- 6,100 SF of Flex Office & Warehouse space
- Fenced paved front yard 5,100 SF
- Fenced paved rear yard and dock space 16,000 SF
- 24 marked parking spaces outside fenced area
- 4 dock high doors, 2 drive-in doors
- Warehouse ceiling heights 9.5-12.5ft
- Easy access to downtown Greenville, Interstate 85, US-123
- Flexible S-1 zoning accommodating variety of uses