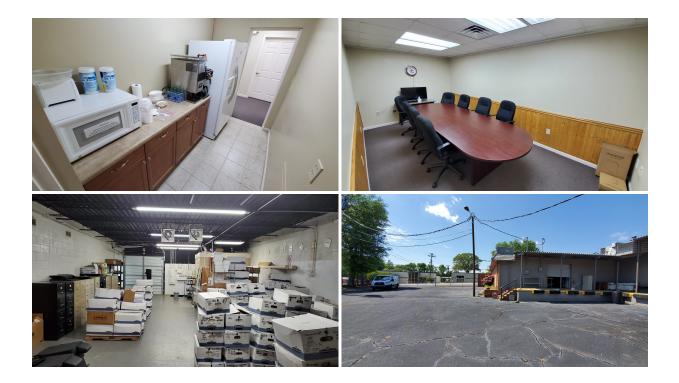

#### **PROPERTY FEATURES**

- 6,100 SF of Flex Office & Warehouse space
- Fenced paved front yard 5,100 SF
- Fenced paved rear yard and dock space 16,000 SF
- 24 marked parking spaces outside fenced area
- 4 dock high doors, 2 drive-in doors
- Warehouse ceiling heights 9.5-12.5ft
- Easy access to downtown Greenville, Interstate 85, US-123
- Flexible S-1 zoning accommodating variety of uses