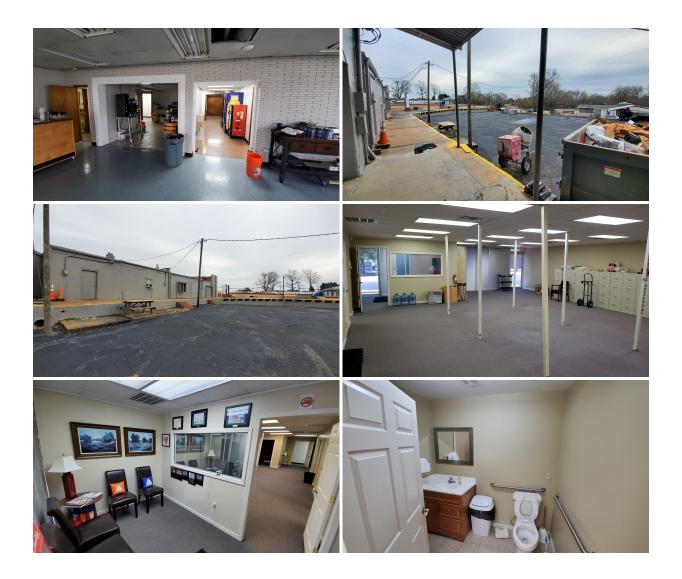

#### **PROPERTY FEATURES**

- 6,100 SF of Flex Office & Warehouse space
- Fenced paved front yard 5,100 SF
- Fenced paved rear yard and dock space 16,000 SF
- 24 marked parking spaces outside fenced area
- 4 dock high doors, 2 drive-in doors
- Warehouse ceiling heights 9.5-12.5ft
- Easy access to downtown Greenville, Interstate 85, US-123
- Flexible S-1 zoning accommodating variety of uses