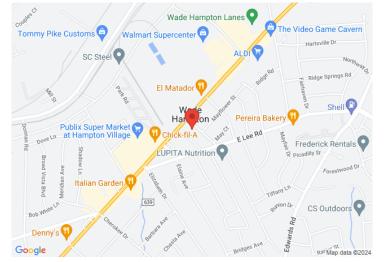

### **PROPERTY FEATURES**

- +\- 15,000 SF of Flex, Retail, or Office Space, including End Cap
- Ample Parking and Yard Storage Available
- Suites Available from 1,400 to 5,000 SF
- Monument Signage Available fronting Wade Hampton Boulevard
- High Traffic Count: 32,100 VPD with Signalized Intersection
- Located near national retailers WalMart, Publix, Aldi, Chick-Fil-A and AutoZone