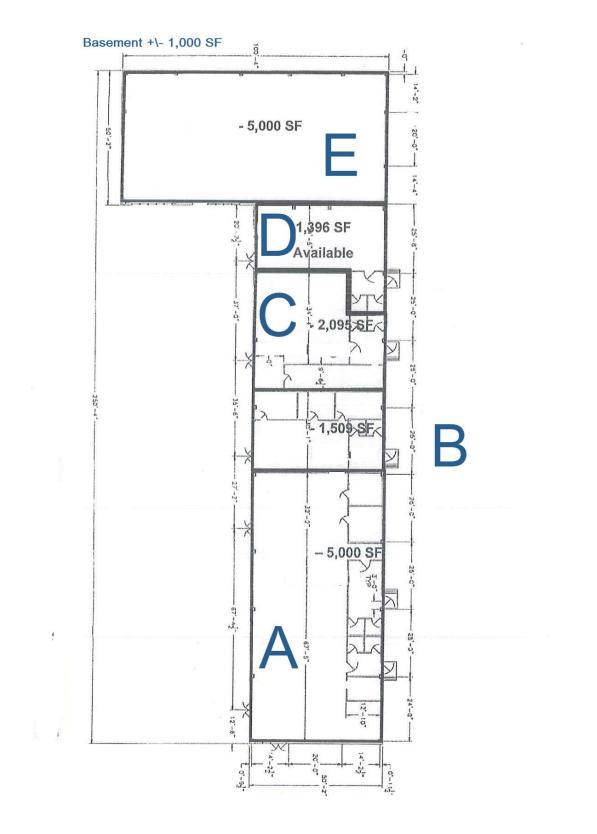

# 2854 Wade Hampton Boulevard Taylors, SC 29687

| Property Type                   | Office, Retail, Warehouse/Flex             |
|---------------------------------|--------------------------------------------|
| Status                          | For Lease                                  |
| Lease Rate                      | \$11.00/SF plus CAM of \$2.12/SF           |
| Square Feet                     | +/- 5,000 Square Feet                      |
| Zoning                          | C-2                                        |
| County                          | Greenville                                 |
| Тах Мар                         | P015060402500                              |
| Square Feet<br>Zoning<br>County | +/- 5,000 Square Feet<br>C-2<br>Greenville |

### **PROPERTY FEATURES**

- +\- 15,000 SF of Flex, Retail, or Office Space, including End Cap
- Ample Parking and Yard Storage Available
- Suites Available from 1,400 to 5,000 SF
- Monument Signage Available fronting Wade Hampton Boulevard
- High Traffic Count: 32,100 VPD with Signalized Intersection
- Located near national retailers WalMart, Publix, Aldi, Chick-Fil-A and AutoZone