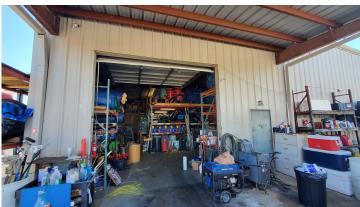

## **PROPERTY FEATURES**

- 3,300 SF of office/showroom with mezzanine storage above
- 2,700 SF of clear span warehouse | 17.5' high at center | 13.5' at eaves
- (1) 12x12' roll-up door | (2) private offices | (2) bathrooms
- Racking available in warehouse
- Fenced yard for equipment and drive around access
- 20 marked parking spaces
- CAM estimate \$2.00 PSF