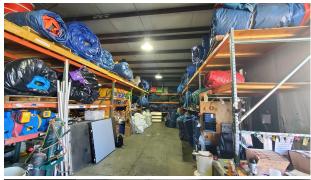

## **PROPERTY FEATURES**

- 3,300 SF of office/showroom with mezzanine storage above
- 2,700 SF of clear span warehouse | 17.5' high at center | 13.5' at eaves
- (1) 12x12' roll-up door | (2) private offices | (2) bathrooms
- Racking available in warehouse
- Fenced yard for equipment and drive around access
- 20 marked parking spaces
- CAM estimate \$2.00 PSF