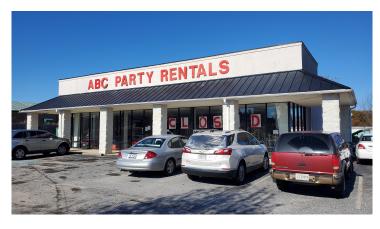

## 286 Rocky Creek Road Greenville, SC 29615

6,000 SF Flex Office/Warehouse with Showroom in Popular Woodruff Rd. Corridor

**Property Type** Office, Warehouse/Flex

Status Leased

Lease Rate \$9.50 PSF NNN
Acreage +/- 1 Acre(s)

**Square Feet** +/- 6,000 Square Feet

County Greenville
Tax Map 0547030102006

GARY KIRBY

gary@kdsproperties.com

O: 864-242-4200 M: 864-650-5556