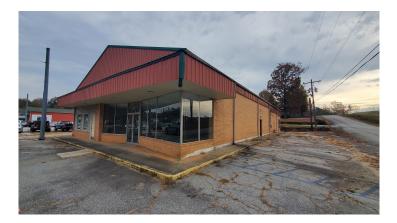

# 3022 Geer Highway Marietta, SC 29661

Flex, Retail and Office Space Available in Marietta, SC

| <b>Property Type</b> | Industrial             |
|----------------------|------------------------|
| Status               | For Lease, For Sale    |
| Sale Price           | \$625,000              |
| Lease Rate           | \$6/SF                 |
| Acreage              | +/76 Acre(s)           |
| <b>Square Feet</b>   | +/- 11,590 Square Feet |
| Zoning               | Unzoned                |
| County               | Greenville             |
| Tax Map              | 0516000100900          |

### **PROPERTY FEATURES**

- Located in Marietta Directly Across from Slater-Marietta Fire Department
- +/- 2,860 SF Flex Building | +/- 5,610 SF Retail Building
- +/- 1,800 SF Warehouse | +/- 1,320 SF Warehouse with 12' Ceilings
- 8,470 SF Fully Conditioned | Two Drive-In Doors
- Utilities: 3 Phase Power with Outdoor Yard for Storage or Parking