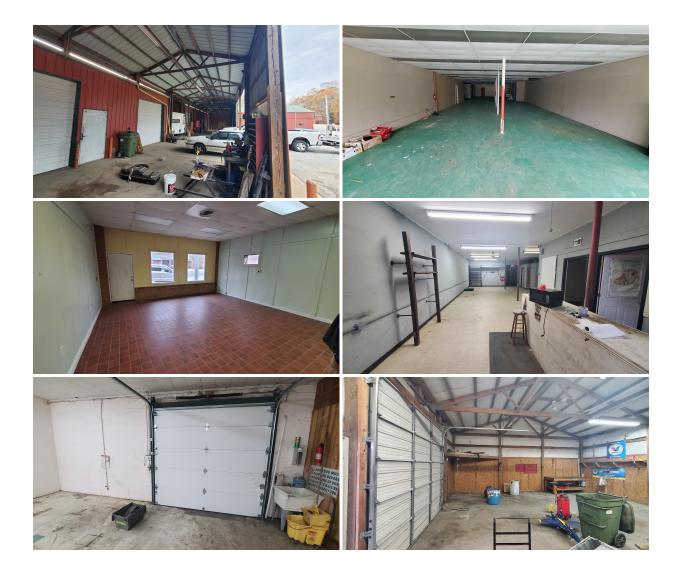

### **PROPERTY FEATURES**

- Located in Marietta Directly Across from Slater-Marietta Fire Department
- +/- 2,860 SF Flex Building | +/- 5,610 SF Retail Building
- +/- 1,800 SF Warehouse | +/- 1,320 SF Warehouse with 12' Ceilings
- 8,470 SF Fully Conditioned | Two Drive-In Doors
- Utilities: 3 Phase Power with Outdoor Yard for Storage or Parking