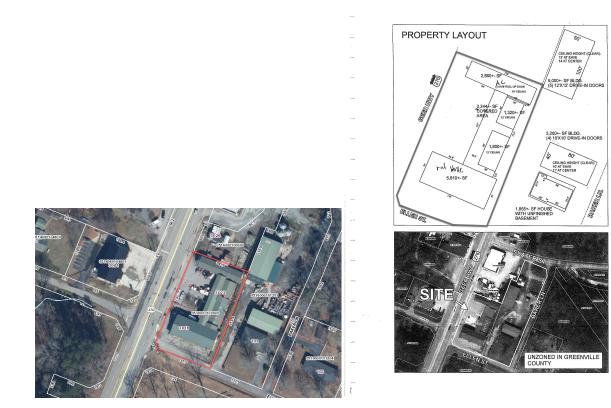

# 3022 Geer Highway Marietta, SC 29661

Flex, Retail and Office Space Available in Marietta, SC

| <b>Property Type</b> | Industrial             |
|----------------------|------------------------|
| Status               | For Lease, For Sale    |
| Sale Price           | \$625,000              |
| Lease Rate           | \$6/SF                 |
| Acreage              | +/76 Acre(s)           |
| <b>Square Feet</b>   | +/- 11,590 Square Feet |
| Zoning               | Unzoned                |
| County               | Greenville             |
| Tax Map              | 0516000100900          |

### **PROPERTY FEATURES**

- Located in Marietta Directly Across from Slater-Marietta Fire Department
- +/- 2,860 SF Flex Building | +/- 5,610 SF Retail Building
- +/- 1,800 SF Warehouse | +/- 1,320 SF Warehouse with 12' Ceilings
- 8,470 SF Fully Conditioned | Two Drive-In Doors
- Utilities: 3 Phase Power with Outdoor Yard for Storage or Parking