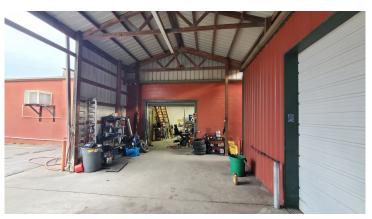

### **PROPERTY FEATURES**

- Located in Marietta Directly Across from Slater-Marietta Fire Department
- +/- 2,860 SF Flex Building | +/- 5,610 SF Retail Building
- +/- 1,800 SF Warehouse | +/- 1,320 SF Warehouse with 12' Ceilings
- 8,470 SF Fully Conditioned | Two Drive-In Doors
- Utilities: 3 Phase Power with Outdoor Yard for Storage or Parking