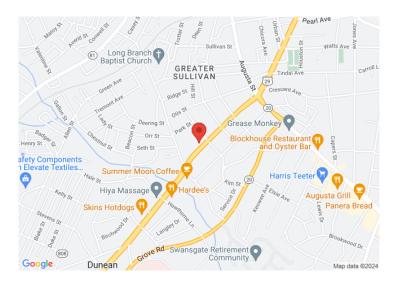

## 306A Mills Avenue Greenville, SC 29605

Great Location for Professional Office or Creative Space

| <b>Property Type</b> | Office                |
|----------------------|-----------------------|
| Status               | Sold                  |
| Sale Price           | \$215,000             |
| Lease Rate           | \$ Negotiable         |
| Acreage              | +/- 0.2 Acre(s)       |
| Square Feet          | +/- 1,400 Square Feet |
| Zoning               | C-1                   |
| County               | Greenville            |
| Тах Мар              | 0106000600109         |