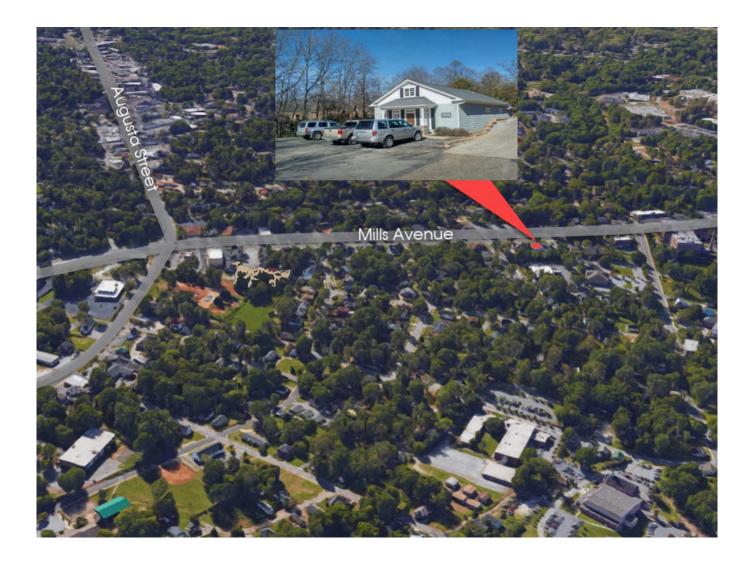

## 306A Mills Avenue Greenville, SC 29605

Great Location for Professional Office or Creative Space

| <b>Property Type</b> | Office                |
|----------------------|-----------------------|
| Status               | Sold                  |
| Sale Price           | \$215,000             |
| Lease Rate           | \$ Negotiable         |
| Acreage              | +/- 0.2 Acre(s)       |
| Square Feet          | +/- 1,400 Square Feet |
| Zoning               | C-1                   |
| County               | Greenville            |
| Тах Мар              | 0106000600109         |

## **PROPERTY FEATURES**

- Great Free-Standing Office Building in Augusta Road/Mills Avenue Area
- Well-Suited for Various Professional Office Uses
- Also, Potential Art Gallery/Studio or other Creative-Type Space
- Built in 2007