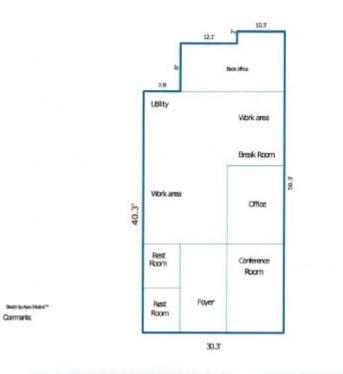

## 340 Rocky Slope Road, Suite 302, Greenville, SC 29607

|      | AREA CALCULA | TIONS SUMMARY | 1          | LIMING AREA BREAKDOWN             |         |                         |
|------|--------------|---------------|------------|-----------------------------------|---------|-------------------------|
| Code | Description  | Not Star      | Net Titles | Br                                | nettown | Sittobis                |
| GLAL | First Floor  | 1420.9        | 1420.9     | First Floor<br>30.3<br>8.0<br>2.0 |         | 1221.1<br>179.2<br>20.6 |
|      |              |               |            |                                   |         |                         |
|      |              |               |            |                                   |         |                         |
|      |              |               |            |                                   |         |                         |