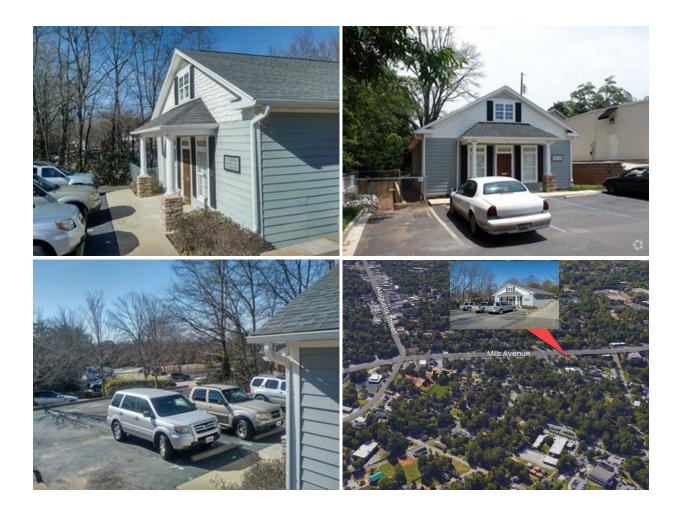

## 306A Mills Avenue Greenville, SC 29605

Great Location for Professional Office or Creative Space

| <b>Property Type</b> | Office                |
|----------------------|-----------------------|
| Status               | Sold                  |
| Sale Price           | \$215,000             |
| Lease Rate           | \$ Negotiable         |
| Acreage              | +/- 0.2 Acre(s)       |
| Square Feet          | +/- 1,400 Square Feet |
| Zoning               | C-1                   |
| County               | Greenville            |
| Тах Мар              | 0106000600109         |

## **PROPERTY FEATURES**

- Great Free-Standing Office Building in Augusta Road/Mills Avenue Area
- Well-Suited for Various Professional Office Uses
- Also, Potential Art Gallery/Studio or other Creative-Type Space
- Built in 2007