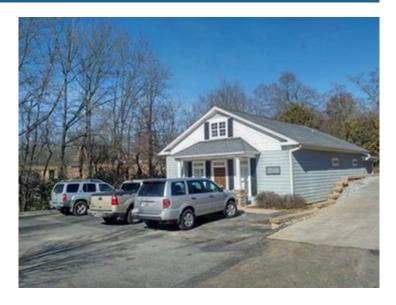

## 306A Mills Avenue Greenville, SC 29605

Great Location for Professional Office or Creative Space

| <b>Property Type</b> | Office                |
|----------------------|-----------------------|
| Status               | Sold                  |
| Sale Price           | \$215,000             |
| Lease Rate           | \$ Negotiable         |
| Acreage              | +/- 0.2 Acre(s)       |
| Square Feet          | +/- 1,400 Square Feet |
| Zoning               | C-1                   |
| County               | Greenville            |
| Тах Мар              | 0106000600109         |

## **PROPERTY FEATURES**

- Great Free-Standing Office Building in Augusta Road/Mills Avenue Area
- Well-Suited for Various Professional Office Uses
- Also, Potential Art Gallery/Studio or other Creative-Type Space
- Built in 2007