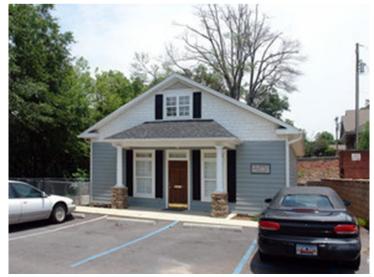

## 306A Mills Avenue Greenville, SC 29605

Great Location for Professional Office or Creative Space

| <b>Property Type</b> | Office                |
|----------------------|-----------------------|
| Status               | Sold                  |
| Sale Price           | \$215,000             |
| Lease Rate           | \$ Negotiable         |
| Acreage              | +/- 0.2 Acre(s)       |
| Square Feet          | +/- 1,400 Square Feet |
| Zoning               | C-1                   |
| County               | Greenville            |
| Тах Мар              | 0106000600109         |

## **PROPERTY FEATURES**

- Great Free-Standing Office Building in Augusta Road/Mills Avenue Area
- Well-Suited for Various Professional Office Uses
- Also, Potential Art Gallery/Studio or other Creative-Type Space
- Built in 2007