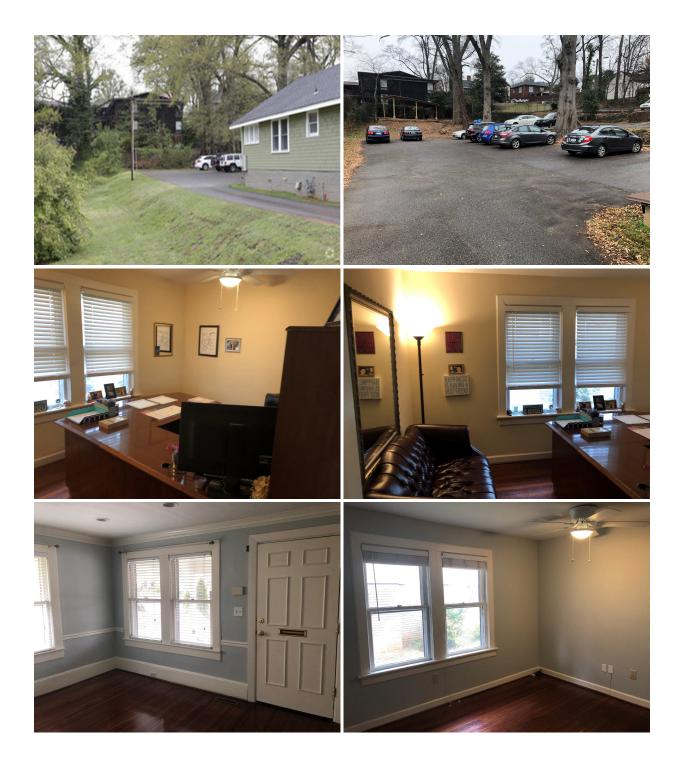

#### **PROPERTY FEATURES**

- Downtown Location with Easy Access on W Stone Avenue
- 10 On-Site Parking Spaces
- Five (5) Offices with Reception Area and Breakroom
- Great Visibility in High Traffic Area
- Walkable to Downtown | Quick access to Greenville's Geenlink Transit and Downtown Trolley
- Three (3) Year-Minimum Term
- Fresh Paint throughout and Ready to Lease
- City Sewer