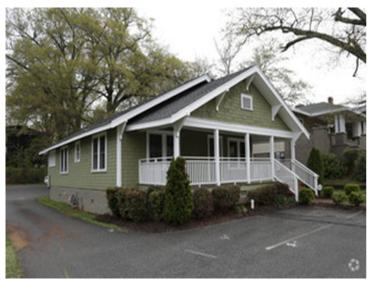

# **308 W Stone Avenue** Greenville, SC 29601

Office Space for Lease | Downtown Greenville | Flexible Lease Terms

#### **PROPERTY FEATURES**

- Downtown Location with Easy Access on W Stone Avenue
- 10 On-Site Parking Spaces
- Five (5) Offices with Reception Area and Breakroom
- Great Visibility in High Traffic Area
- Walkable to Downtown | Quick access to Greenville's Geenlink Transit and Downtown Trolley
- Three (3) Year-Minimum Term
- Fresh Paint throughout and Ready to Lease
- City Sewer