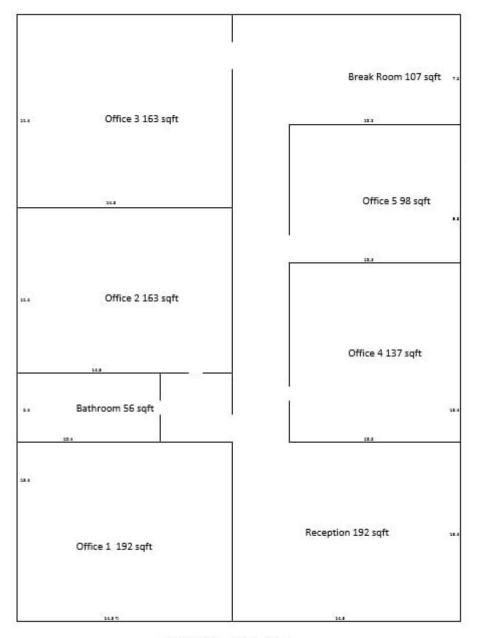

#### **PROPERTY FEATURES**

- Downtown Location with Easy Access on W Stone Avenue
- 10 On-Site Parking Spaces
- Five (5) Offices with Reception Area and Breakroom
- Great Visibility in High Traffic Area
- Walkable to Downtown | Quick access to Greenville's Geenlink Transit and Downtown Trolley
- Three (3) Year-Minimum Term
- Fresh Paint throughout and Ready to Lease
- City Sewer

#### 340 Rocky Slope Road, Suite 302, Greenville, SC 29607

🐍 864-242-4200 🔹 kdsproperties.com 🔹 🛥 admin@kdsproperties.com

1380 Approximate Total sqft

46 ft length x 30 ft width

\* Measurements are approximate, not to scale

\*\* Dimensions measured in tenths of feet

All information contained herein has been obtained from sources deemed reliable, but we cannot guarantee it. It is also subject to change without notice.