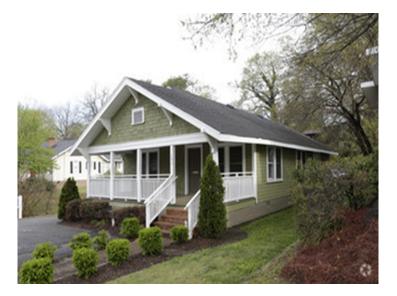

# **308 W Stone Avenue** Greenville, SC 29601

Office Space for Lease | Downtown Greenville | Flexible Lease Terms

#### **PROPERTY FEATURES**

- Downtown Location with Easy Access on W Stone Avenue
- 10 On-Site Parking Spaces
- Five (5) Offices with Reception Area and Breakroom
- Great Visibility in High Traffic Area
- Walkable to Downtown | Quick access to Greenville's Geenlink Transit and Downtown Trolley
- Three (3) Year-Minimum Term
- Fresh Paint throughout and Ready to Lease
- City Sewer