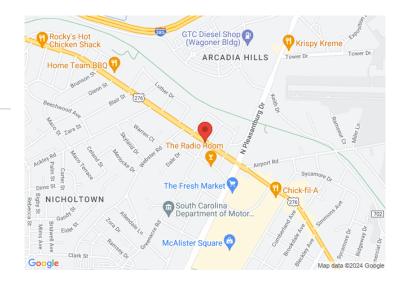

### **PROPERTY FEATURES**

- 1,088 Renovated Suburban Office
- Conference Room, Full Kitchen
- 2 Bathrooms (One full bath with shower)
- 2 Private Offices
- 10 Parking Spaces
- Convenient Access to Downtown Greenville and Laurens Road Corridor