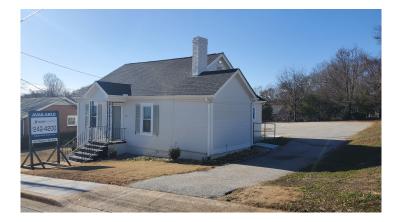

# 315 W. Antrim Drive Greenville, SC 29607

Suburban Office with 2 Private Suites, Conference Room, and Dedicated Parking Close to Downtown Greenville

| Property Type | Office                       |
|---------------|------------------------------|
| Status        | For Lease                    |
| Lease Rate    | \$1,800/Month Modified Gross |
| Acreage       | +/22 Acre(s)                 |
| Square Feet   | +/- 1,088 Square Feet        |
| Zoning        | MX-2                         |
| County        | Greenville                   |
| Тах Мар       | 0199010101000                |

### **PROPERTY FEATURES**

- 1,088 Renovated Suburban Office
- Conference Room, Full Kitchen
- 2 Bathrooms (One full bath with shower)
- 2 Private Offices
- 10 Parking Spaces
- Convenient Access to Downtown Greenville and Laurens Road Corridor