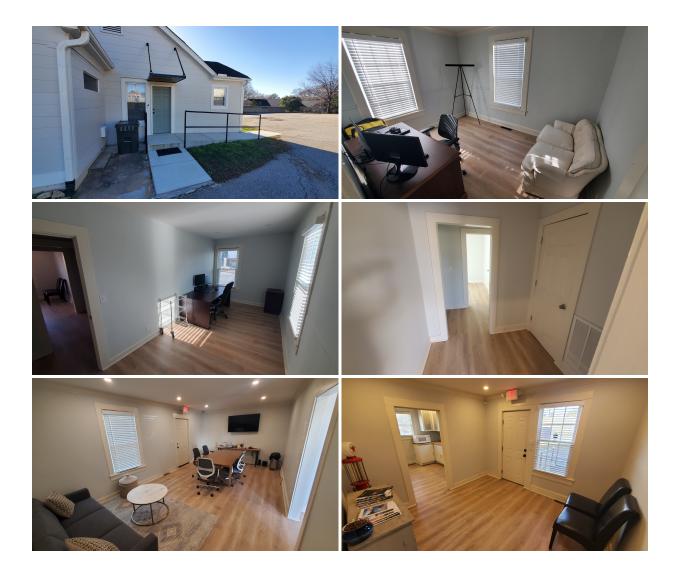

### **PROPERTY FEATURES**

- 1,088 Renovated Suburban Office
- Conference Room, Full Kitchen
- 2 Bathrooms (One full bath with shower)
- 2 Private Offices
- 10 Parking Spaces
- Convenient Access to Downtown Greenville and Laurens Road Corridor