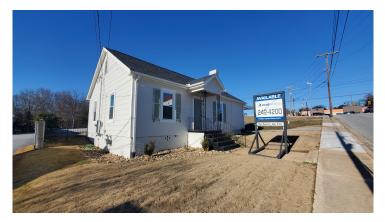

# 315 W. Antrim Drive Greenville, SC 29607

Suburban Office with 2 Private Suites, Conference Room, and Dedicated Parking Close to Downtown Greenville

| Property Type | Office                       |
|---------------|------------------------------|
| Status        | For Lease                    |
| Lease Rate    | \$1,800/Month Modified Gross |
| Acreage       | +/22 Acre(s)                 |
| Square Feet   | +/- 1,088 Square Feet        |
| Zoning        | MX-2                         |
| County        | Greenville                   |
| Тах Мар       | 0199010101000                |

### **PROPERTY FEATURES**

- 1,088 Renovated Suburban Office
- Conference Room, Full Kitchen
- 2 Bathrooms (One full bath with shower)
- 2 Private Offices
- 10 Parking Spaces
- Convenient Access to Downtown Greenville and Laurens Road Corridor