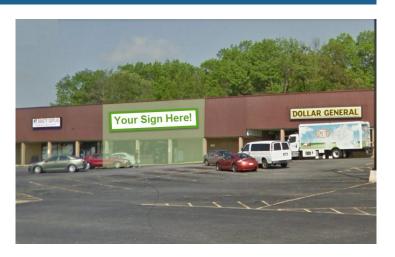

## 3245-B Wade Hampton Blvd Taylors, SC 29687

Shopping Center Storefront - Street Level -11,000 SF Retail Space For Lease

Property Type Retail Status Leased **Property ID** 4062

**Lease Rate** \$3.00/SF plus CAM \$1.50/SF

## **PROPERTY FEATURES**

- Minimum Subdivision 3,500 SF (Call for Subdivided Rates)
- Ample Parking
- 25,700 Average Daily Traffic Count
- Loading Area in Back for 18-Wheeler Access
- Four (4) Access Points into Parking Lot
- Parking Lot Illuminated at Night
- Access to Signage on Wade Hampton Blvd