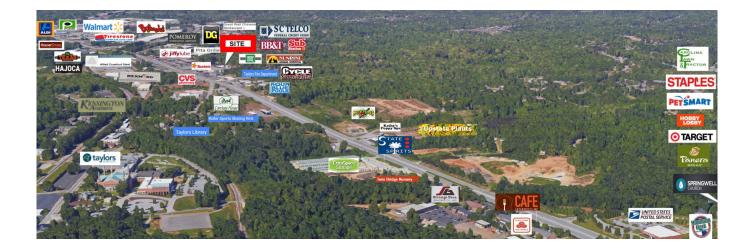

## 3245-B Wade Hampton Blvd Taylors, SC 29687

Shopping Center Storefront - Street Level -11,000 SF Retail Space For Lease

Property Type Retail Status Leased **Property ID** 4062

**Lease Rate** \$3.00/SF plus CAM \$1.50/SF

## **PROPERTY FEATURES**

- Minimum Subdivision 3,500 SF (Call for Subdivided Rates)
- Ample Parking
- 25,700 Average Daily Traffic Count
- Loading Area in Back for 18-Wheeler Access
- Four (4) Access Points into Parking Lot
- Parking Lot Illuminated at Night
- Access to Signage on Wade Hampton Blvd