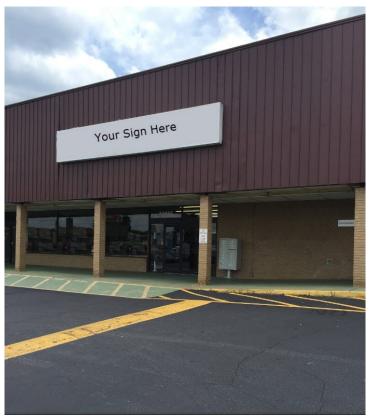

## 3245-B Wade Hampton Blvd Taylors, SC 29687

Shopping Center Storefront - Street Level -11,000 SF Retail Space For Lease

Property Type Retail Status Leased **Property ID** 4062

**Lease Rate** \$3.00/SF plus CAM \$1.50/SF

## **PROPERTY FEATURES**

- Minimum Subdivision 3,500 SF (Call for Subdivided Rates)
- Ample Parking
- 25,700 Average Daily Traffic Count
- Loading Area in Back for 18-Wheeler Access
- Four (4) Access Points into Parking Lot
- Parking Lot Illuminated at Night
- Access to Signage on Wade Hampton Blvd